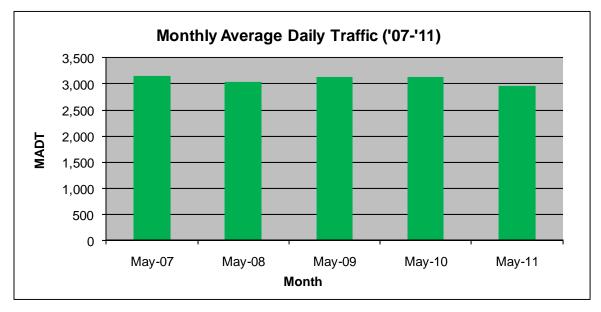

## MONTHLY REPORT, STATION NO. 221 (ATR) MAY 2011

| Station Measurement: VOLUME/SPEED/CLASS                   |                      |                     |                   |
|-----------------------------------------------------------|----------------------|---------------------|-------------------|
| Route: TH 34                                              | Route Direction: N/S |                     | Lanes: 2          |
| County: Hubbard                                           | d                    | Closest City: Nevis |                   |
| Location: 1.5 NE OF CSAH2 (BUNYAN TRAILS RD), NE OF NEVIS |                      |                     |                   |
| Ref Post: 087+00.730                                      | True Mile: 88.713    |                     | Sequence No. 6728 |
| Volume: 91,924                                            |                      | MADT: 2,965         |                   |
| Weekday MADT: 2,958                                       |                      | Weekend MADT: 3,028 |                   |