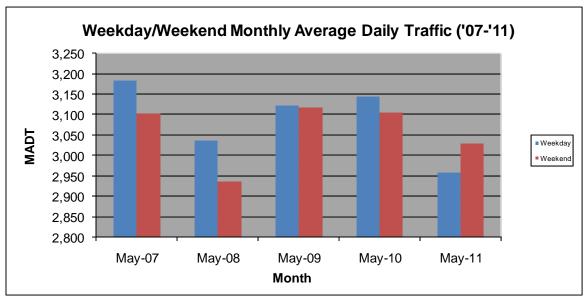

## MONTHLY REPORT, STATION NO. 221 (ATR) MAY 2011

| Station Measurement: VOLUME/SPEED/CLASS                   |                      |                     |                   |
|-----------------------------------------------------------|----------------------|---------------------|-------------------|
| Route: TH 34                                              | Route Direction: N/S |                     | Lanes: 2          |
| County: Hubbard                                           | d                    | Closest City: Nevis |                   |
| Location: 1.5 NE OF CSAH2 (BUNYAN TRAILS RD), NE OF NEVIS |                      |                     |                   |
| Ref Post: 087+00.730                                      | True Mile: 88.713    |                     | Sequence No. 6728 |
| Volume: 91,924                                            |                      | MADT: 2,965         |                   |
| Weekday MADT: 2,958                                       |                      | Weekend MADT: 3,028 |                   |

Note: 'Weekday' defined as Monday-Friday, 'Weekend' defined as Saturday-Sunday