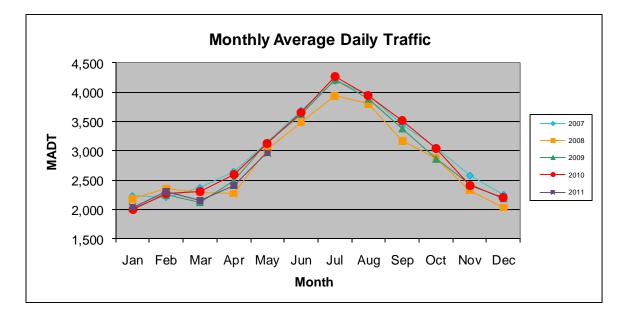

## MONTHLY REPORT, STATION NO. 221 (ATR) MAY 2011

| Station Measurement: VOLUME/SPEED/CLASS                   |                      |                     |                   |
|-----------------------------------------------------------|----------------------|---------------------|-------------------|
| Route: TH 34                                              | Route Direction: N/S |                     | Lanes: 2          |
| County: Hubbard                                           | d                    | Closest City: Nevis |                   |
| Location: 1.5 NE OF CSAH2 (BUNYAN TRAILS RD), NE OF NEVIS |                      |                     |                   |
| Ref Post: 087+00.730                                      | True Mile: 88.713    |                     | Sequence No. 6728 |
| Volume: 91,924                                            |                      | MADT: 2,965         |                   |
| Weekday MADT: 2,958                                       |                      | Weekend MADT: 3,028 |                   |