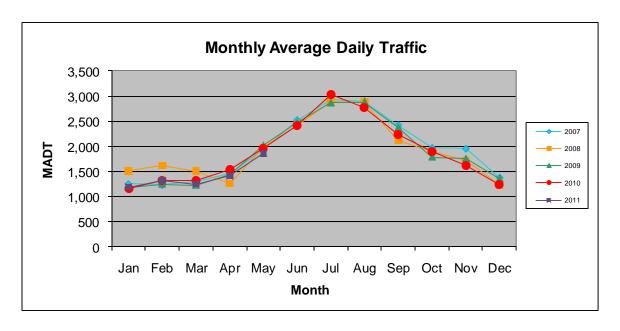

## MONTHLY REPORT, STATION NO. 220 (ATR) MAY 2011

| Station Measurement: VOLUME/SPEED/CLASS |                      |                           |                   |
|-----------------------------------------|----------------------|---------------------------|-------------------|
| Route: TH 71                            | Route Direction: N/S |                           | Lanes: 2          |
| County: Hubbard                         | d                    | Closest City: Park Rapids |                   |
| Location: S OF CR89, N OF PARK RAPIDS   |                      |                           |                   |
| Ref Post: 275+00.062                    | True Mile: 275.098   |                           | Sequence No. 6727 |
| Volume: 57,510                          |                      | MADT: 1,855               |                   |
| Weekday MADT: 1,880                     |                      | Weekend MADT: 1,804       |                   |