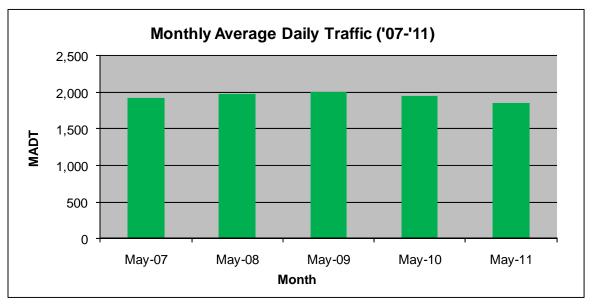

## MONTHLY REPORT, STATION NO. 220 (ATR) MAY 2011

| Station Measurement: VOLUME/SPEED/CLASS |                      |                           |                   |
|-----------------------------------------|----------------------|---------------------------|-------------------|
| Route: TH 71                            | Route Direction: N/S |                           | Lanes: 2          |
| County: Hubbard                         | d                    | Closest City: Park Rapids |                   |
| Location: S OF CR89, N OF PARK RAPIDS   |                      |                           |                   |
| Ref Post: 275+00.062                    | True Mile: 275.098   |                           | Sequence No. 6727 |
| Volume: 57,510                          |                      | MADT: 1,855               |                   |
| Weekday MADT: 1,880                     |                      | Weekend MADT: 1,804       |                   |