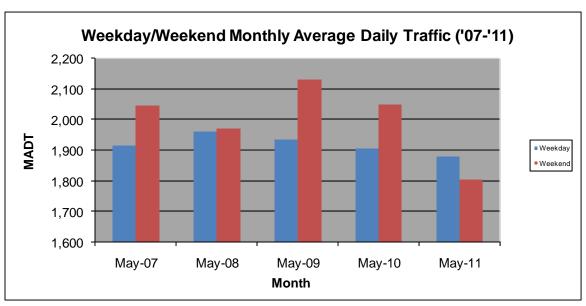

## MONTHLY REPORT, STATION NO. 220 (ATR) MAY 2011

| Station Measurement: VOLUME/SPEED/CLASS |                      |                           |                   |
|-----------------------------------------|----------------------|---------------------------|-------------------|
| Route: TH 71                            | Route Direction: N/S |                           | Lanes: 2          |
| County: Hubbard                         | d                    | Closest City: Park Rapids |                   |
| Location: S OF CR89, N OF PARK RAPIDS   |                      |                           |                   |
| Ref Post: 275+00.062                    | True Mile: 275.098   |                           | Sequence No. 6727 |
| Volume: 57,510                          |                      | MADT: 1,855               |                   |
| Weekday MADT: 1,880                     |                      | Weekend MADT: 1,804       |                   |

Note: 'Weekday' defined as Monday-Friday, 'Weekend' defined as Saturday-Sunday