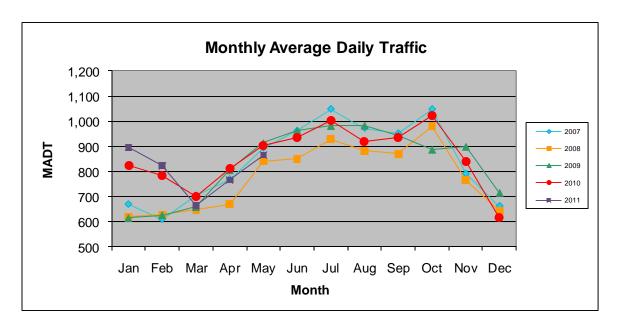

## MONTHLY REPORT, STATION NO. 218 (ATR) MAY 2011

| Station Measurement: VOLUME                  |                      |                   |                          |  |
|----------------------------------------------|----------------------|-------------------|--------------------------|--|
| Route: TH 29                                 | Route Direction: N/S |                   | Lanes: 2                 |  |
| County: Chippew                              | County: Chippewa     |                   | Closest City: Montevideo |  |
| Location: S OF 120TH ST SE, NE OF MONTEVIDEO |                      |                   |                          |  |
| Ref Post: 021+00.260                         | True Mile: 21.098    |                   | Sequence No. 6743        |  |
| Volume: 26,825                               |                      | MADT: 865         |                          |  |
| Weekday MADT: 882                            |                      | Weekend MADT: 806 |                          |  |