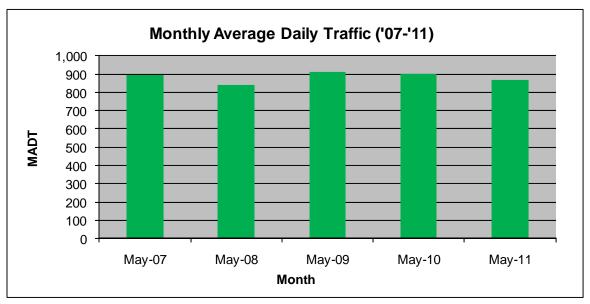

## MONTHLY REPORT, STATION NO. 218 (ATR) MAY 2011

| Station Measurement: VOLUME                  |                      |                   |                          |  |
|----------------------------------------------|----------------------|-------------------|--------------------------|--|
| Route: TH 29                                 | Route Direction: N/S |                   | Lanes: 2                 |  |
| County: Chippew                              | County: Chippewa     |                   | Closest City: Montevideo |  |
| Location: S OF 120TH ST SE, NE OF MONTEVIDEO |                      |                   |                          |  |
| Ref Post: 021+00.260                         | True Mile: 21.098    |                   | Sequence No. 6743        |  |
| Volume: 26,825                               |                      | MADT: 865         |                          |  |
| Weekday MADT: 882                            |                      | Weekend MADT: 806 |                          |  |