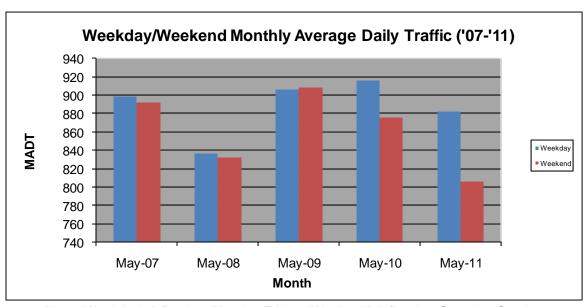

## MONTHLY REPORT, STATION NO. 218 (ATR) MAY 2011

| Station Measurement: VOLUME                  |                      |                   |                          |  |
|----------------------------------------------|----------------------|-------------------|--------------------------|--|
| Route: TH 29                                 | Route Direction: N/S |                   | Lanes: 2                 |  |
| County: Chippew                              | County: Chippewa     |                   | Closest City: Montevideo |  |
| Location: S OF 120TH ST SE, NE OF MONTEVIDEO |                      |                   |                          |  |
| Ref Post: 021+00.260                         | True Mile: 21.098    |                   | Sequence No. 6743        |  |
| Volume: 26,825                               |                      | MADT: 865         |                          |  |
| Weekday MADT: 882                            |                      | Weekend MADT: 806 |                          |  |

Note: 'Weekday' defined as Monday-Friday, 'Weekend' defined as Saturday-Sunday