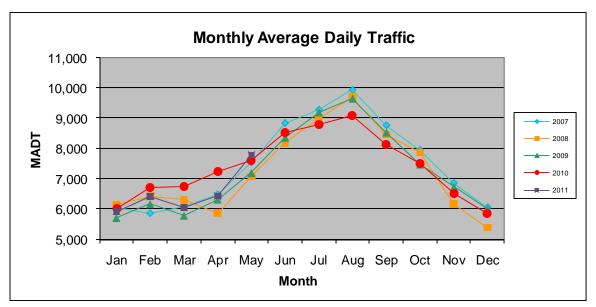

Note: Decrease in traffic July/August 2010 due to construction on TH 61

Note: 'Weekday' defined as Monday-Friday, 'Weekend' defined as Saturday-Sunday