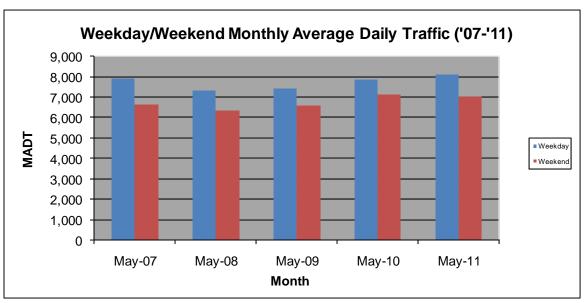

## MONTHLY REPORT, STATION NO. 213 (ATR) MAY 2011

| Station Measurement: VOLUME/SPEED/CLASS   |                      |                           |                   |
|-------------------------------------------|----------------------|---------------------------|-------------------|
| Route: TH 61                              | Route Direction: N/S |                           | Lanes: 4          |
| County: Lake                              |                      | Closest City: Two Harbors |                   |
| Location: SW OF CSAH25, SW OF TWO HARBORS |                      |                           |                   |
| Ref Post: 018+00.140                      | True Mile: 17.487    |                           | Sequence No. 6757 |
| Volume: 240,870                           |                      | MADT: 7,770               |                   |
| Weekday MADT: 8,088                       |                      | Weekend MADT: 7,008       |                   |

Note: Decrease in traffic July/August 2010 due to construction on TH 61

Note: 'Weekday' defined as Monday-Friday, 'Weekend' defined as Saturday-Sunday