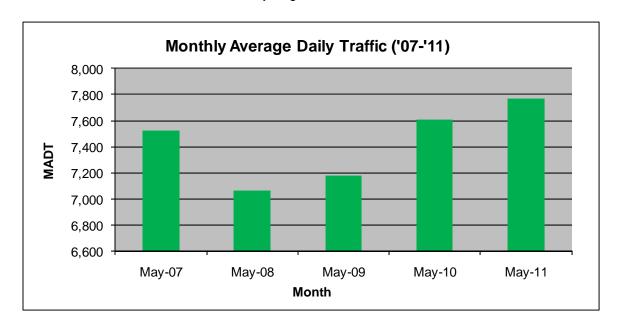

## MONTHLY REPORT, STATION NO. 213 (ATR) MAY 2011

| Station Measurement: VOLUME/SPEED/CLASS   |                      |                           |                   |
|-------------------------------------------|----------------------|---------------------------|-------------------|
| Route: TH 61                              | Route Direction: N/S |                           | Lanes: 4          |
| County: Lake                              |                      | Closest City: Two Harbors |                   |
| Location: SW OF CSAH25, SW OF TWO HARBORS |                      |                           |                   |
| Ref Post: 018+00.140                      | True Mile: 17.487    |                           | Sequence No. 6757 |
| Volume: 240,870                           |                      | MADT: 7,770               |                   |
| Weekday MADT: 8,088                       |                      | Weekend MADT: 7,008       |                   |