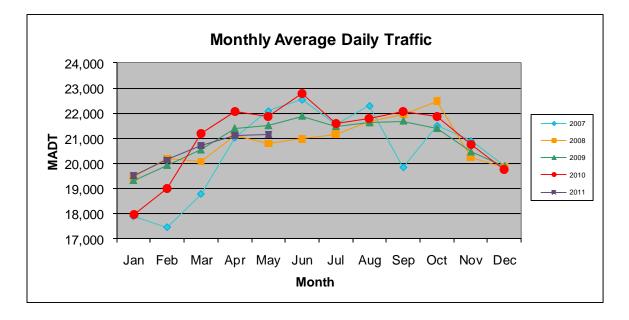

## MONTHLY REPORT, STATION NO. 212 (ATR) MAY 2011

| Station Measurement: VOLUME/SPEED/CLASS            |                      |                         |                   |
|----------------------------------------------------|----------------------|-------------------------|-------------------|
| Route: TH 14                                       | Route Direction: E/W |                         | Lanes: 4          |
| County: Olmsted                                    |                      | Closest City: Rochester |                   |
| Location: E OF CR104 (60TH AVE NW), W OF ROCHESTER |                      |                         |                   |
| Ref Post: 207+00.260                               | True Mile: 209.205   |                         | Sequence No. 6755 |
| Volume: 655,838                                    |                      | MADT: 21,156            |                   |
| Weekday MADT: 23,248                               |                      | Weekend MADT: 16,466    |                   |