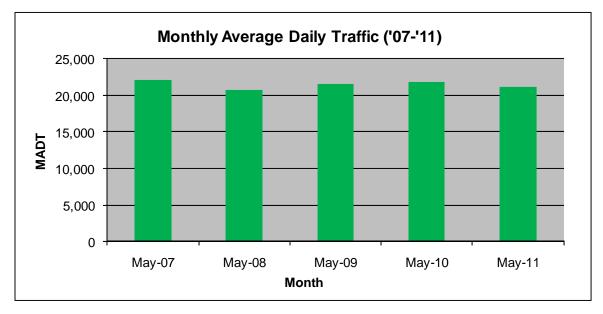

## MONTHLY REPORT, STATION NO. 212 (ATR) MAY 2011

| Station Measurement: VOLUME/SPEED/CLASS            |                      |                         |                   |
|----------------------------------------------------|----------------------|-------------------------|-------------------|
| Route: TH 14                                       | Route Direction: E/W |                         | Lanes: 4          |
| County: Olmsted                                    |                      | Closest City: Rochester |                   |
| Location: E OF CR104 (60TH AVE NW), W OF ROCHESTER |                      |                         |                   |
| Ref Post: 207+00.260                               | True Mile: 209.205   |                         | Sequence No. 6755 |
| Volume: 655,838                                    |                      | MADT: 21,156            |                   |
| Weekday MADT: 23,248                               |                      | Weekend MADT: 16,466    |                   |