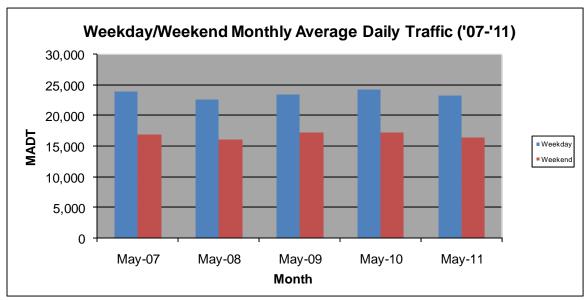

## MONTHLY REPORT, STATION NO. 212 (ATR) MAY 2011

| Station Measurement: VOLUME/SPEED/CLASS            |                      |                         |                   |
|----------------------------------------------------|----------------------|-------------------------|-------------------|
| Route: TH 14                                       | Route Direction: E/W |                         | Lanes: 4          |
| County: Olmsted                                    |                      | Closest City: Rochester |                   |
| Location: E OF CR104 (60TH AVE NW), W OF ROCHESTER |                      |                         |                   |
| Ref Post: 207+00.260                               | True Mile: 209.205   |                         | Sequence No. 6755 |
| Volume: 655,838                                    |                      | MADT: 21,156            |                   |
| Weekday MADT: 23,248                               |                      | Weekend MADT: 16,466    |                   |

Note: 'Weekday' defined as Monday-Friday, 'Weekend' defined as Saturday-Sunday