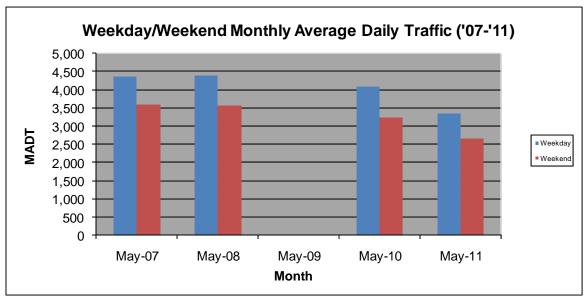

## MONTHLY REPORT, STATION NO. 211 (ATR) MAY 2011

| Station Measurement: VOLUME/SPEED/CLASS               |                      |                        |                   |
|-------------------------------------------------------|----------------------|------------------------|-------------------|
| Route: TH 53                                          | Route Direction: N/S |                        | Lanes: 4          |
| County: St Louis                                      |                      | Closest City: Virginia |                   |
| Location: 1 MI NW OF CSAH65 (BISS RD), NW OF VIRGINIA |                      |                        |                   |
| Ref Post: 079+00.690                                  | True Mile: 79.965    |                        | Sequence No. 6760 |
| Volume: 97,467                                        |                      | MADT: 3,144            |                   |
| Weekday MADT: 3,348                                   |                      | Weekend MADT: 2,666    |                   |

Note: No data January to November 2009 due to sensors destroyed by construction

Note: 'Weekday' defined as Monday-Friday, 'Weekend' defined as Saturday-Sunday