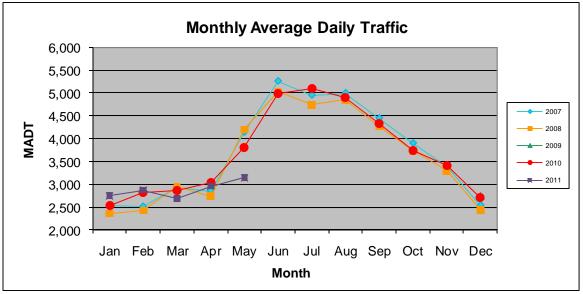

## MONTHLY REPORT, STATION NO. 211 (ATR) MAY 2011

| Station Measurement: VOLUME/SPEED/CLASS               |                      |                        |                   |
|-------------------------------------------------------|----------------------|------------------------|-------------------|
| Route: TH 53                                          | Route Direction: N/S |                        | Lanes: 4          |
| County: St Louis                                      |                      | Closest City: Virginia |                   |
| Location: 1 MI NW OF CSAH65 (BISS RD), NW OF VIRGINIA |                      |                        |                   |
| Ref Post: 079+00.690                                  | True Mile: 79.965    |                        | Sequence No. 6760 |
| Volume: 97,467                                        |                      | MADT: 3,144            |                   |
| Weekday MADT: 3,348                                   |                      | Weekend MADT: 2,666    |                   |

Note: No data January to November 2009 due to sensors destroyed by construction

Note: 'Weekday' defined as Monday-Friday, 'Weekend' defined as Saturday-Sunday