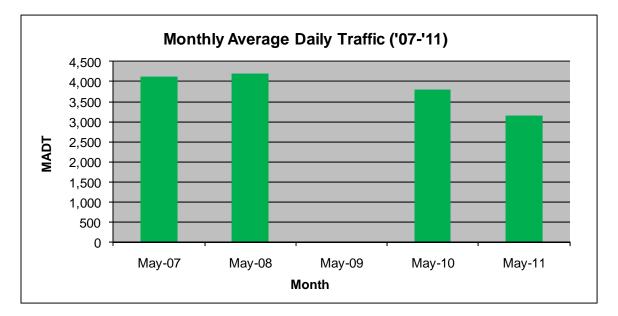

## MONTHLY REPORT, STATION NO. 211 (ATR) MAY 2011

| Station Measurement: VOLUME/SPEED/CLASS               |                      |                        |                   |
|-------------------------------------------------------|----------------------|------------------------|-------------------|
| Route: TH 53                                          | Route Direction: N/S |                        | Lanes: 4          |
| County: St Louis                                      |                      | Closest City: Virginia |                   |
| Location: 1 MI NW OF CSAH65 (BISS RD), NW OF VIRGINIA |                      |                        |                   |
| Ref Post: 079+00.690                                  | True Mile: 79.965    |                        | Sequence No. 6760 |
| Volume: 97,467                                        |                      | MADT: 3,144            |                   |
| Weekday MADT: 3,348                                   |                      | Weekend MADT: 2,666    |                   |

Note: No data January to November 2009 due to sensors destroyed by construction

Note: 'Weekday' defined as Monday-Friday, 'Weekend' defined as Saturday-Sunday