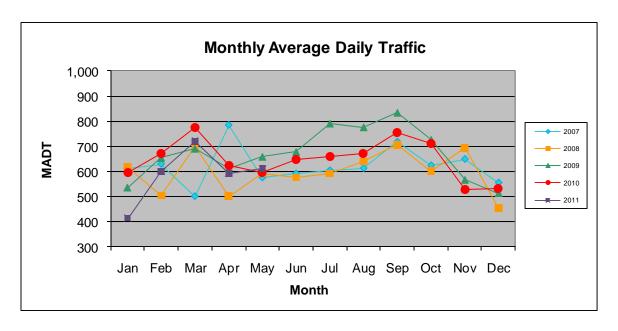

## MONTHLY REPORT, STATION NO. 209 (ATR) MAY 2011

| Station Measurement: VOLUME/SPEED                        |                      |                      |                   |
|----------------------------------------------------------|----------------------|----------------------|-------------------|
| Route: TH 75                                             | Route Direction: N/S |                      | Lanes: 2          |
| County: Polk                                             |                      | Closest City: Warren |                   |
| Location: 1.7 MI N OF CSAH23 (40TH AVE NW), SE OF WARREN |                      |                      |                   |
| Ref Post: 343+00.155                                     | True Mile: 343.144   |                      | Sequence No. 6723 |
| Volume: 18,945                                           |                      | MADT: 611            |                   |
| Weekday MADT: 664                                        |                      | Weekend MADT: 466    |                   |

Note: 'Weekday' defined as Monday-Friday, 'Weekend' defined as Saturday-Sunday