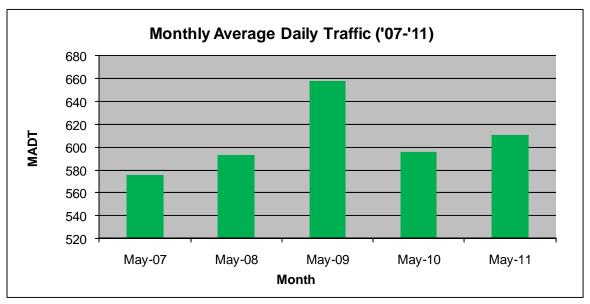

## MONTHLY REPORT, STATION NO. 209 (ATR) MAY 2011

| Station Measurement: VOLUME/SPEED                        |                      |                      |                   |
|----------------------------------------------------------|----------------------|----------------------|-------------------|
| Route: TH 75                                             | Route Direction: N/S |                      | Lanes: 2          |
| County: Polk                                             |                      | Closest City: Warren |                   |
| Location: 1.7 MI N OF CSAH23 (40TH AVE NW), SE OF WARREN |                      |                      |                   |
| Ref Post: 343+00.155                                     | True Mile: 343.144   |                      | Sequence No. 6723 |
| Volume: 18,945                                           |                      | MADT: 611            |                   |
| Weekday MADT: 664                                        |                      | Weekend MADT: 466    |                   |

Note: 'Weekday' defined as Monday-Friday, 'Weekend' defined as Saturday-Sunday