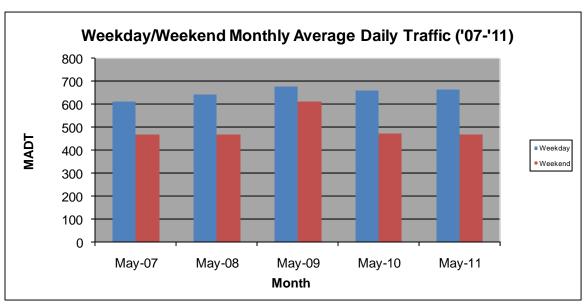

## MONTHLY REPORT, STATION NO. 209 (ATR) MAY 2011

| Station Measurement: VOLUME/SPEED                        |                      |                      |                   |
|----------------------------------------------------------|----------------------|----------------------|-------------------|
| Route: TH 75                                             | Route Direction: N/S |                      | Lanes: 2          |
| County: Polk                                             |                      | Closest City: Warren |                   |
| Location: 1.7 MI N OF CSAH23 (40TH AVE NW), SE OF WARREN |                      |                      |                   |
| Ref Post: 343+00.155                                     | True Mile: 343.144   |                      | Sequence No. 6723 |
| Volume: 18,945                                           |                      | MADT: 611            |                   |
| Weekday MADT: 664                                        |                      | Weekend MADT: 466    |                   |

Note: 'Weekday' defined as Monday-Friday, 'Weekend' defined as Saturday-Sunday