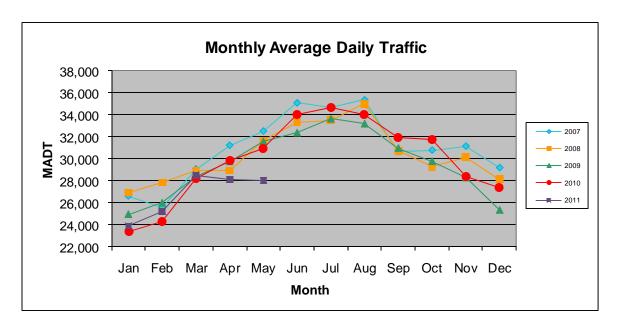

## MONTHLY REPORT, STATION NO. 208 (ATR) MAY 2011

| Station M                                 | easurement: V        | OLUME/SPEE             | D/CLASS           |
|-------------------------------------------|----------------------|------------------------|-------------------|
| Route: I-35                               | Route Direction: N/S |                        | Lanes: 4          |
| County: Steele                            |                      | Closest City: Owatonna |                   |
| Location: .6 MI N OF CSAH9, N OF OWATONNA |                      |                        |                   |
| Ref Post: 046+00.100                      | True Mile: 45.919    |                        | Sequence No. 9832 |
| Volume: 869,462                           |                      | MADT: 28,047           |                   |
| Weekday MADT: 28,320                      |                      | Weekend MADT: 27,758   |                   |