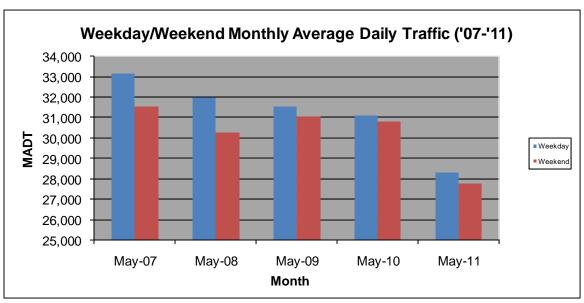

## MONTHLY REPORT, STATION NO. 208 (ATR) MAY 2011

| Station M                                 | easurement: V        | OLUME/SPEE             | D/CLASS           |
|-------------------------------------------|----------------------|------------------------|-------------------|
| Route: I-35                               | Route Direction: N/S |                        | Lanes: 4          |
| County: Steele                            |                      | Closest City: Owatonna |                   |
| Location: .6 MI N OF CSAH9, N OF OWATONNA |                      |                        |                   |
| Ref Post: 046+00.100                      | True Mile: 45.919    |                        | Sequence No. 9832 |
| Volume: 869,462                           |                      | MADT: 28,047           |                   |
| Weekday MADT: 28,320                      |                      | Weekend MADT: 27,758   |                   |

Note: 'Weekday' defined as Monday-Friday, 'Weekend' defined as Saturday-Sunday