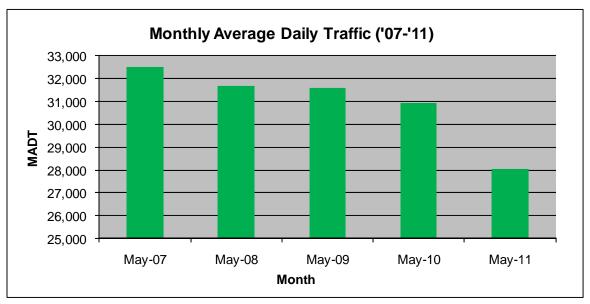

## MONTHLY REPORT, STATION NO. 208 (ATR) MAY 2011

| Station M                                 | easurement: V        | OLUME/SPEE             | D/CLASS           |
|-------------------------------------------|----------------------|------------------------|-------------------|
| Route: I-35                               | Route Direction: N/S |                        | Lanes: 4          |
| County: Steele                            |                      | Closest City: Owatonna |                   |
| Location: .6 MI N OF CSAH9, N OF OWATONNA |                      |                        |                   |
| Ref Post: 046+00.100                      | True Mile: 45.919    |                        | Sequence No. 9832 |
| Volume: 869,462                           |                      | MADT: 28,047           |                   |
| Weekday MADT: 28,320                      |                      | Weekend MADT: 27,758   |                   |