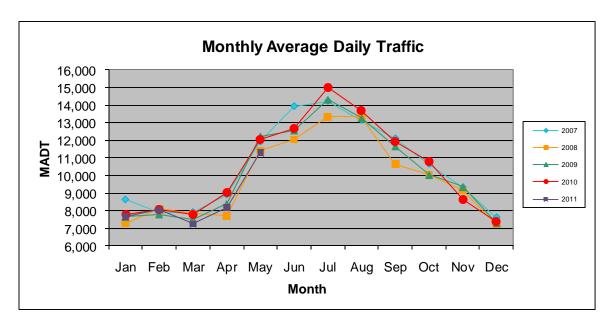

## MONTHLY REPORT, STATION NO. 204 (ATR) MAY 2011

| Station Measurement: VOLUME/SPEED/CLASS             |                      |                      |                   |
|-----------------------------------------------------|----------------------|----------------------|-------------------|
| Route: TH 169                                       | Route Direction: N/S |                      | Lanes: 4          |
| County: Mille Lac                                   | cs                   | Closest City: Onamia |                   |
| Location: .3 MI N OF CSAH22 (350TH ST), S OF ONAMIA |                      |                      |                   |
| Ref Post: 212+00.700                                | True Mile: 210.2     |                      | Sequence No. 6780 |
| Volume: 350,174                                     |                      | MADT: 11,296         |                   |
| Weekday MADT: 10,414                                |                      | Weekend MADT: 13,692 |                   |