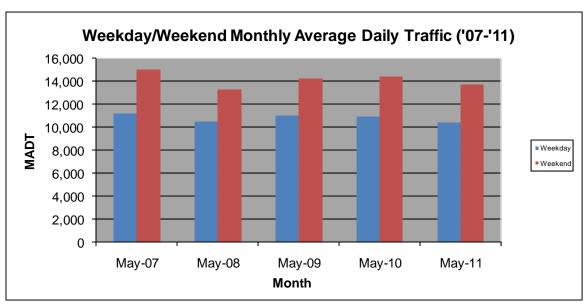

## MONTHLY REPORT, STATION NO. 204 (ATR) MAY 2011

| Station Measurement: VOLUME/SPEED/CLASS             |                      |                      |                   |
|-----------------------------------------------------|----------------------|----------------------|-------------------|
| Route: TH 169                                       | Route Direction: N/S |                      | Lanes: 4          |
| County: Mille Lac                                   | cs                   | Closest City: Onamia |                   |
| Location: .3 MI N OF CSAH22 (350TH ST), S OF ONAMIA |                      |                      |                   |
| Ref Post: 212+00.700                                | True Mile: 210.2     |                      | Sequence No. 6780 |
| Volume: 350,174                                     |                      | MADT: 11,296         |                   |
| Weekday MADT: 10,414                                |                      | Weekend MADT: 13,692 |                   |

Note: 'Weekday' defined as Monday-Friday, 'Weekend' defined as Saturday-Sunday