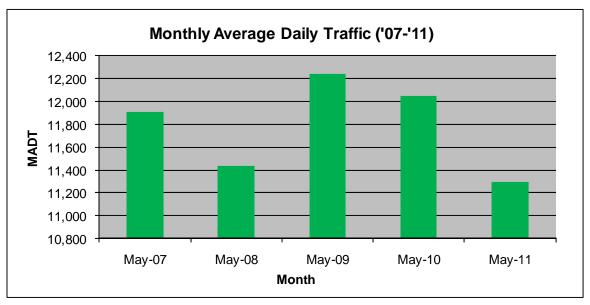

## MONTHLY REPORT, STATION NO. 204 (ATR) MAY 2011

| Station Measurement: VOLUME/SPEED/CLASS             |                      |                      |                   |
|-----------------------------------------------------|----------------------|----------------------|-------------------|
| Route: TH 169                                       | Route Direction: N/S |                      | Lanes: 4          |
| County: Mille Lac                                   | cs                   | Closest City: Onamia |                   |
| Location: .3 MI N OF CSAH22 (350TH ST), S OF ONAMIA |                      |                      |                   |
| Ref Post: 212+00.700                                | True Mile: 210.2     |                      | Sequence No. 6780 |
| Volume: 350,174                                     |                      | MADT: 11,296         |                   |
| Weekday MADT: 10,414                                |                      | Weekend MADT: 13,692 |                   |