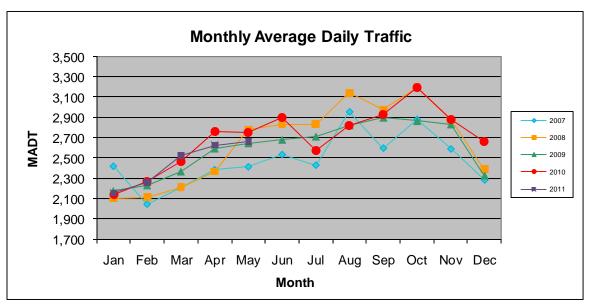

Note: Increase in traffic May to October 2008 due to TH 7 detour... Decrease in traffic July 2010 due to construction on TH 212

Note: 'Weekday' defined as Monday-Friday, 'Weekend' defined as Saturday-Sunday