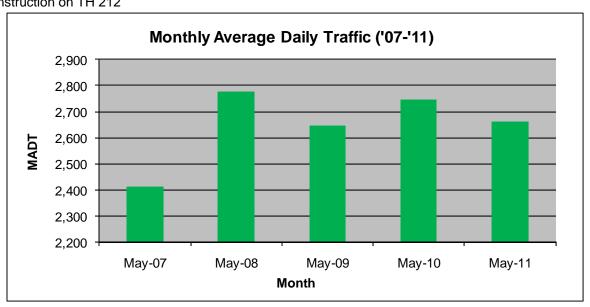

## MONTHLY REPORT, STATION NO. 198 (ATR) MAY 2011

| Station Measurement: VOLUME/SPEED/CLASS |                      |                             |                   |
|-----------------------------------------|----------------------|-----------------------------|-------------------|
| Route: TH 212                           | Route Direction: E/W |                             | Lanes: 2          |
| County: Renville                        |                      | Closest City: Granite Falls |                   |
| Location: E OF TH23, E OF GRANITE FALLS |                      |                             |                   |
| Ref Post: 052+00.356                    | True Mile: 52.936    |                             | Sequence No. 9831 |
| Volume: 82,537                          |                      | MADT: 2,662                 |                   |
| Weekday MADT: 2,822                     |                      | Weekend MADT: 2,300         |                   |