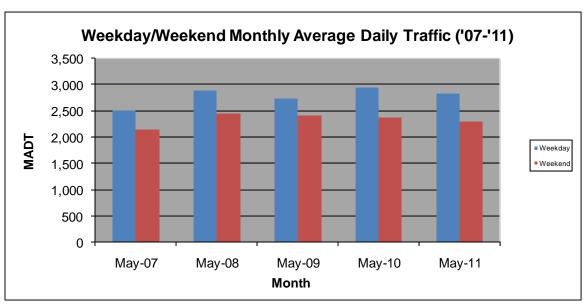

## MONTHLY REPORT, STATION NO. 198 (ATR) MAY 2011

| Station Measurement: VOLUME/SPEED/CLASS |                      |                             |                   |
|-----------------------------------------|----------------------|-----------------------------|-------------------|
| Route: TH 212                           | Route Direction: E/W |                             | Lanes: 2          |
| County: Renville                        |                      | Closest City: Granite Falls |                   |
| Location: E OF TH23, E OF GRANITE FALLS |                      |                             |                   |
| Ref Post: 052+00.356                    | True Mile: 52.936    |                             | Sequence No. 9831 |
| Volume: 82,537                          |                      | MADT: 2,662                 |                   |
| Weekday MADT: 2,822                     |                      | Weekend MADT: 2,300         |                   |

Note: Increase in traffic May to October 2008 due to TH 7 detour... Decrease in traffic July 2010 due to construction on TH 212

Note: 'Weekday' defined as Monday-Friday, 'Weekend' defined as Saturday-Sunday