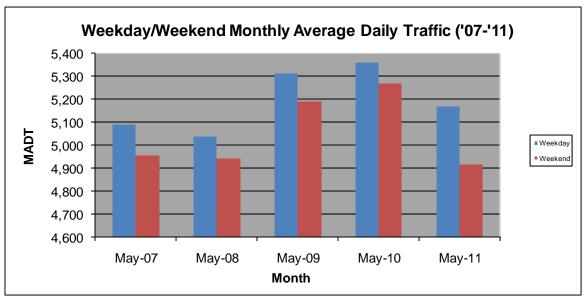

## MONTHLY REPORT, STATION NO. 197 (ATR) MAY 2011

| Station Measurement: VOLUME/SPEED/CLASS           |                      |                        |                   |
|---------------------------------------------------|----------------------|------------------------|-------------------|
| Route: TH 60                                      | Route Direction: E/W |                        | Lanes: 4          |
| County: Watonwa                                   | an                   | Closest City: St James |                   |
| Location: .7 MI W OF W JCT OF TH4, SW OF ST JAMES |                      |                        |                   |
| Ref Post: 064+00.850                              | True Mile: 64.929    |                        | Sequence No. 9830 |
| Volume: 157,452                                   |                      | MADT: 5,079            |                   |
| Weekday MADT: 5,166                               |                      | Weekend MADT: 4,916    |                   |

Note: 'Weekday' defined as Monday-Friday, 'Weekend' defined as Saturday-Sunday