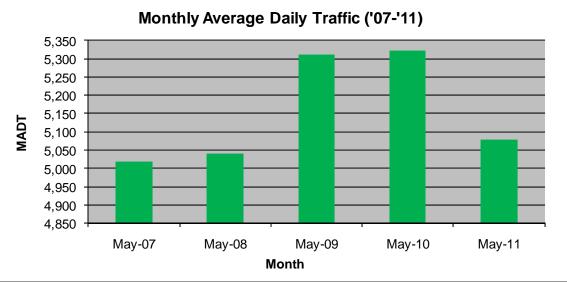

## MONTHLY REPORT, STATION NO. 197 (ATR) MAY 2011

| Station Measurement: VOLUME/SPEED/CLASS           |                      |                        |                   |
|---------------------------------------------------|----------------------|------------------------|-------------------|
| Route: TH 60                                      | Route Direction: E/W |                        | Lanes: 4          |
| County: Watonwa                                   | an                   | Closest City: St James |                   |
| Location: .7 MI W OF W JCT OF TH4, SW OF ST JAMES |                      |                        |                   |
| Ref Post: 064+00.850                              | True Mile: 64.929    |                        | Sequence No. 9830 |
| Volume: 157,452                                   |                      | MADT: 5,079            |                   |
| Weekday MADT: 5,166                               |                      | Weekend MADT: 4,916    |                   |