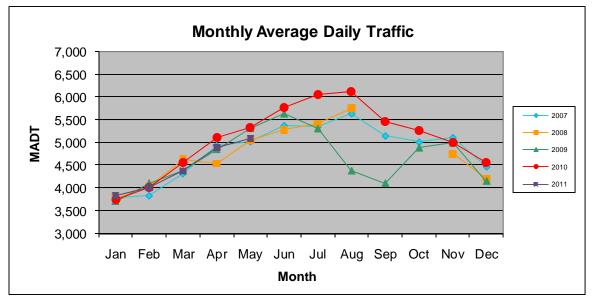

Note: No data in September/October 2008; road closed for reconstruction... Decrease in traffic July to October 2009 due to construction on TH 4... Currently reports data from weigh-in-motion station #27