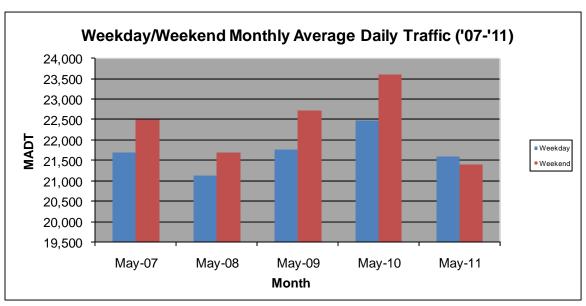

## MONTHLY REPORT, STATION NO. 187 (ATR) MAY 2011

| Station Measurement: VOLUME/SPEED/CLASS            |                      |                      |                    |  |
|----------------------------------------------------|----------------------|----------------------|--------------------|--|
| Route: TH 10                                       | Route Direction: N/S |                      | Lanes: 4           |  |
| County: Benton                                     | unty: Benton         |                      | Closest City: Rice |  |
| Location: .8 MI S OF CR40 (155TH ST NW), N OF RICE |                      |                      |                    |  |
| Ref Post: 160+00.404                               | True Mile: 163.637   |                      | Sequence No. 6775  |  |
| Volume: 664,375                                    |                      | MADT: 21,431         |                    |  |
| Weekday MADT: 21,592                               |                      | Weekend MADT: 21,394 |                    |  |

Note: 'Weekday' defined as Monday-Friday, 'Weekend' defined as Saturday-Sunday