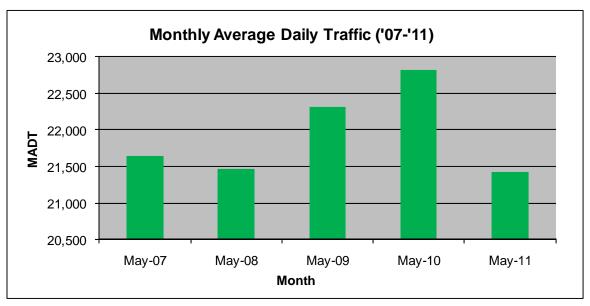

## MONTHLY REPORT, STATION NO. 187 (ATR) MAY 2011

| Station Measurement: VOLUME/SPEED/CLASS            |                      |                      |                    |  |
|----------------------------------------------------|----------------------|----------------------|--------------------|--|
| Route: TH 10                                       | Route Direction: N/S |                      | Lanes: 4           |  |
| County: Benton                                     | unty: Benton         |                      | Closest City: Rice |  |
| Location: .8 MI S OF CR40 (155TH ST NW), N OF RICE |                      |                      |                    |  |
| Ref Post: 160+00.404                               | True Mile: 163.637   |                      | Sequence No. 6775  |  |
| Volume: 664,375                                    |                      | MADT: 21,431         |                    |  |
| Weekday MADT: 21,592                               |                      | Weekend MADT: 21,394 |                    |  |