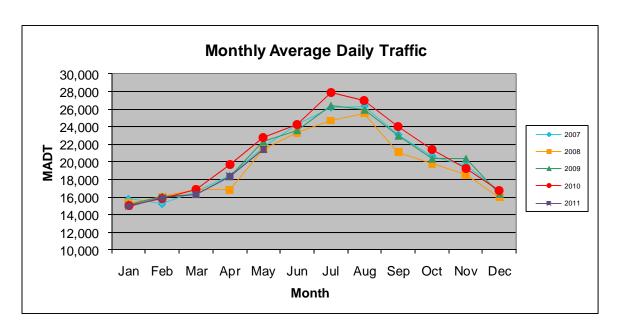

## MONTHLY REPORT, STATION NO. 187 (ATR) MAY 2011

| Station Measurement: VOLUME/SPEED/CLASS            |                      |                      |                    |  |
|----------------------------------------------------|----------------------|----------------------|--------------------|--|
| Route: TH 10                                       | Route Direction: N/S |                      | Lanes: 4           |  |
| County: Benton                                     | unty: Benton         |                      | Closest City: Rice |  |
| Location: .8 MI S OF CR40 (155TH ST NW), N OF RICE |                      |                      |                    |  |
| Ref Post: 160+00.404                               | True Mile: 163.637   |                      | Sequence No. 6775  |  |
| Volume: 664,375                                    |                      | MADT: 21,431         |                    |  |
| Weekday MADT: 21,592                               |                      | Weekend MADT: 21,394 |                    |  |