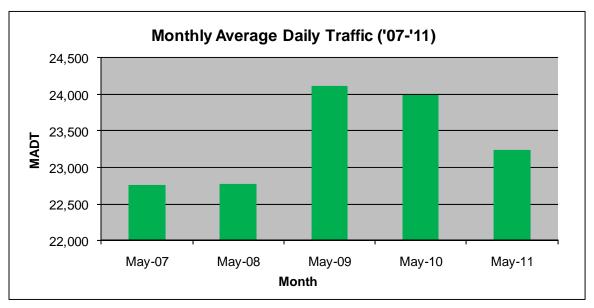

## MONTHLY REPORT, STATION NO. 175 (ATR) MAY 2011

| Station Measurement: VOLUME/SPEED/CLASS |                      |                           |                   |
|-----------------------------------------|----------------------|---------------------------|-------------------|
| Route: I-94                             | Route Direction: E/W |                           | Lanes: 4          |
| County: Stearns                         | 3                    | Closest City: Sauk Centre |                   |
| Location: E OF CR186, SE OF SAUK CENTRE |                      |                           |                   |
| Ref Post: 128+00.640                    | True Mile: 129       |                           | Sequence No. 6776 |
| Volume: 720,295                         |                      | MADT: 23,235              |                   |
| Weekday MADT: 22,674                    |                      | Weekend MADT: 24,946      |                   |