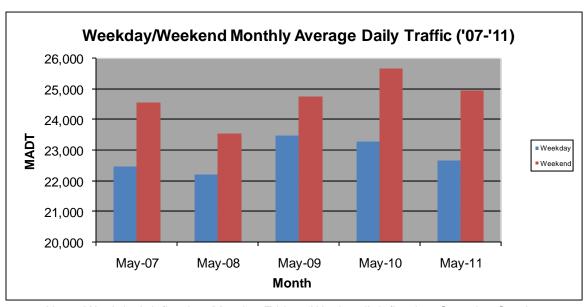

## MONTHLY REPORT, STATION NO. 175 (ATR) MAY 2011

| Station Measurement: VOLUME/SPEED/CLASS |                      |                           |                   |
|-----------------------------------------|----------------------|---------------------------|-------------------|
| Route: I-94                             | Route Direction: E/W |                           | Lanes: 4          |
| County: Stearns                         | 3                    | Closest City: Sauk Centre |                   |
| Location: E OF CR186, SE OF SAUK CENTRE |                      |                           |                   |
| Ref Post: 128+00.640                    | True Mile: 129       |                           | Sequence No. 6776 |
| Volume: 720,295                         |                      | MADT: 23,235              |                   |
| Weekday MADT: 22,674                    |                      | Weekend MADT: 24,946      |                   |

Note: 'Weekday' defined as Monday-Friday, 'Weekend' defined as Saturday-Sunday