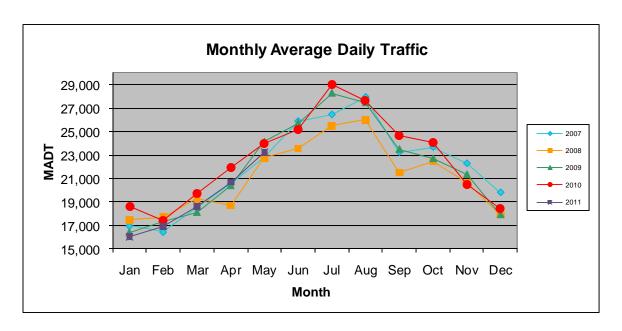

## MONTHLY REPORT, STATION NO. 175 (ATR) MAY 2011

| Station Measurement: VOLUME/SPEED/CLASS |                      |                           |                   |
|-----------------------------------------|----------------------|---------------------------|-------------------|
| Route: I-94                             | Route Direction: E/W |                           | Lanes: 4          |
| County: Stearns                         | 3                    | Closest City: Sauk Centre |                   |
| Location: E OF CR186, SE OF SAUK CENTRE |                      |                           |                   |
| Ref Post: 128+00.640                    | True Mile: 129       |                           | Sequence No. 6776 |
| Volume: 720,295                         |                      | MADT: 23,235              |                   |
| Weekday MADT: 22,674                    |                      | Weekend MADT: 24,946      |                   |