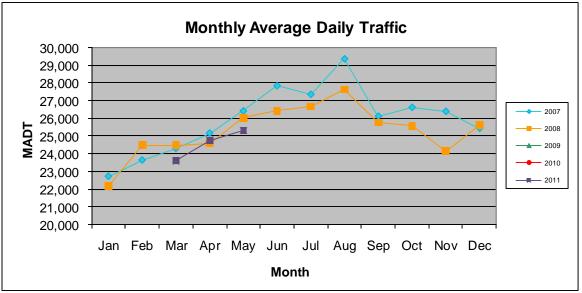

## MONTHLY REPORT, STATION NO. 110 (ATR) MAY 2011

| Station Measurement: VOLUME                      |                      |                      |                   |
|--------------------------------------------------|----------------------|----------------------|-------------------|
| Route: TH 53                                     | Route Direction: N/S |                      | Lanes: 4          |
| County: St Louis                                 | 6                    | Closest City: Duluth |                   |
| Location: SE OF CSAH6 (MAPLE GROVE RD) IN DULUTH |                      |                      |                   |
| Ref Post: 005+00.000                             | True Mile: 6.129     |                      | Sequence No. 9827 |
| Volume: 784,676                                  |                      | MADT: 25,312         |                   |
| Weekday MADT: 26,914                             |                      | Weekend MADT: 21,980 |                   |

Note: No data January 2009 to date; sensors destroyed by construction

Note: 'Weekday' defined as Monday-Friday, 'Weekend' defined as Saturday-Sunday