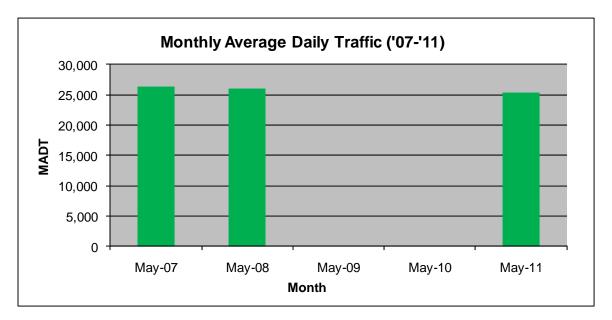

## MONTHLY REPORT, STATION NO. 110 (ATR) MAY 2011

| Station Measurement: VOLUME                      |                      |                      |                   |
|--------------------------------------------------|----------------------|----------------------|-------------------|
| Route: TH 53                                     | Route Direction: N/S |                      | Lanes: 4          |
| County: St Louis                                 | 6                    | Closest City: Duluth |                   |
| Location: SE OF CSAH6 (MAPLE GROVE RD) IN DULUTH |                      |                      |                   |
| Ref Post: 005+00.000                             | True Mile: 6.129     |                      | Sequence No. 9827 |
| Volume: 784,676                                  |                      | MADT: 25,312         |                   |
| Weekday MADT: 26,914                             |                      | Weekend MADT: 21,980 |                   |

Note: No data January 2009 to date; sensors destroyed by construction

Note: 'Weekday' defined as Monday-Friday, 'Weekend' defined as Saturday-Sunday