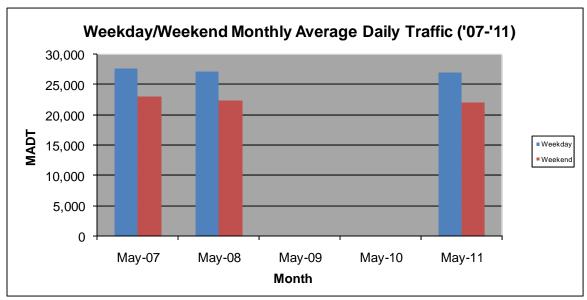

## MONTHLY REPORT, STATION NO. 110 (ATR) MAY 2011

| Station Measurement: VOLUME                      |                      |                      |                   |
|--------------------------------------------------|----------------------|----------------------|-------------------|
| Route: TH 53                                     | Route Direction: N/S |                      | Lanes: 4          |
| County: St Louis                                 | 6                    | Closest City: Duluth |                   |
| Location: SE OF CSAH6 (MAPLE GROVE RD) IN DULUTH |                      |                      |                   |
| Ref Post: 005+00.000                             | True Mile: 6.129     |                      | Sequence No. 9827 |
| Volume: 784,676                                  |                      | MADT: 25,312         |                   |
| Weekday MADT: 26,914                             |                      | Weekend MADT: 21,980 |                   |

Note: No data January 2009 to date; sensors destroyed by construction

Note: 'Weekday' defined as Monday-Friday, 'Weekend' defined as Saturday-Sunday