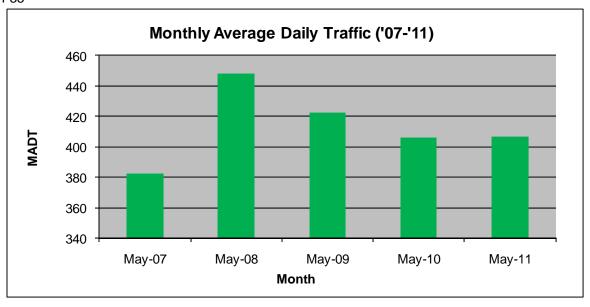

## MONTHLY REPORT, STATION NO. 101 (ATR) MAY 2011

| Station Measurement: VOLUME/SPEED/CLASS          |                      |                      |                   |
|--------------------------------------------------|----------------------|----------------------|-------------------|
| Route: I-535                                     | Route Direction: N/S |                      | Lanes: 4          |
| County: St Louis                                 | 3                    | Closest City: Duluth |                   |
| Location: SW OF MSAS149 (GARFIELD AVE) IN DULUTH |                      |                      |                   |
| Ref Post: 000+00.900                             | True Mile: 0.8       |                      | Sequence No. 9823 |
| Volume: 929,767                                  |                      | MADT: 29,992         |                   |
| Weekday MADT: 33,082                             |                      | Weekend MADT: 23,012 |                   |