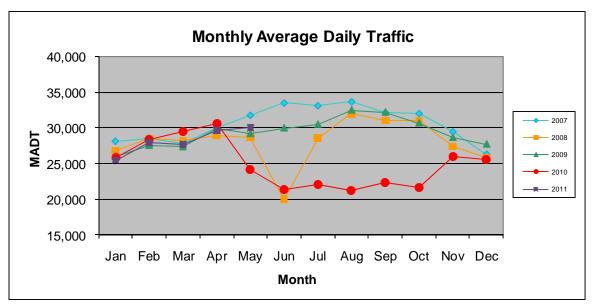

Note: Decrease in traffic June/July 2008 due to bridge work and May to October 2010 due to construction on I-35

Note: 'Weekday' defined as Monday-Friday, 'Weekend' defined as Saturday-Sunday