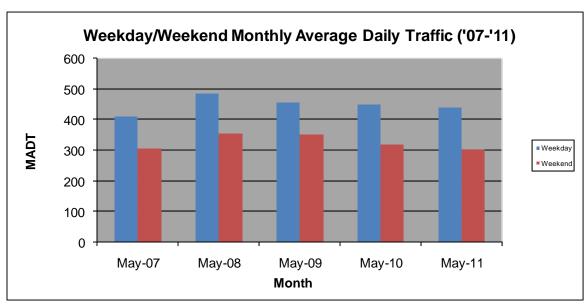

## MONTHLY REPORT, STATION NO. 101 (ATR) MAY 2011

| Station Measurement: VOLUME/SPEED/CLASS          |                      |                      |                   |
|--------------------------------------------------|----------------------|----------------------|-------------------|
| Route: I-535                                     | Route Direction: N/S |                      | Lanes: 4          |
| County: St Louis                                 | 3                    | Closest City: Duluth |                   |
| Location: SW OF MSAS149 (GARFIELD AVE) IN DULUTH |                      |                      |                   |
| Ref Post: 000+00.900                             | True Mile: 0.8       |                      | Sequence No. 9823 |
| Volume: 929,767                                  |                      | MADT: 29,992         |                   |
| Weekday MADT: 33,082                             |                      | Weekend MADT: 23,012 |                   |

Note: Decrease in traffic June/July 2008 due to bridge work and May to October 2010 due to construction on I-35

Note: 'Weekday' defined as Monday-Friday, 'Weekend' defined as Saturday-Sunday