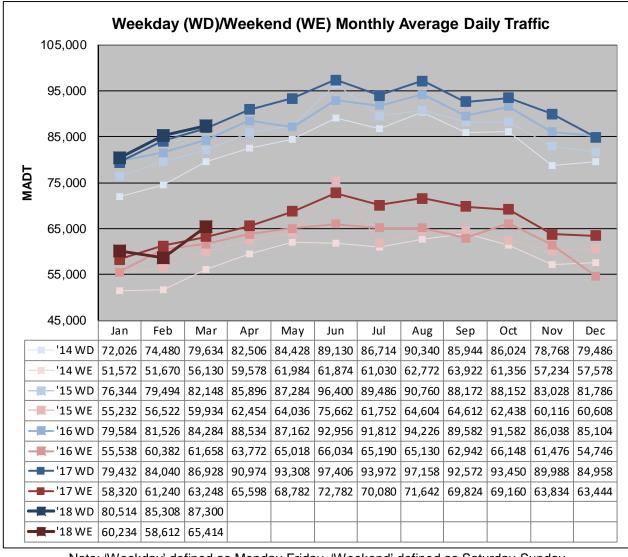

## MONTHLY REPORT, STATION NO. 336 (ATR) MARCH 2018

|                            | Station Measure      | ment: VOLUME                 |                     |  |
|----------------------------|----------------------|------------------------------|---------------------|--|
| Route: I-35E               | Route Direction: N/S |                              | Lanes: 6            |  |
| County: Dakota             |                      |                              | Closest City: Eagan |  |
| Functional                 | l Class: Urban Pr    | incipal Arterial -           | Interstate          |  |
| Location: N                | OF MSAS102 (D        | <b>EERWOOD DR</b>            | l) IN EAGAN         |  |
| Ref Post: 095+00.422       | True Mile: 95.48     |                              | Sequence No. 9854   |  |
| Volume: 2,526,855          |                      | MADT: 81,511                 |                     |  |
| Weekday (M-F) MADT: 87,300 |                      | Weekend (Sa-Su) MADT: 65,414 |                     |  |

Note: Increase in traffic June 2015 due to detour from MN 77

Note: 'Weekday' defined as Monday-Friday, 'Weekend' defined as Saturday-Sunday