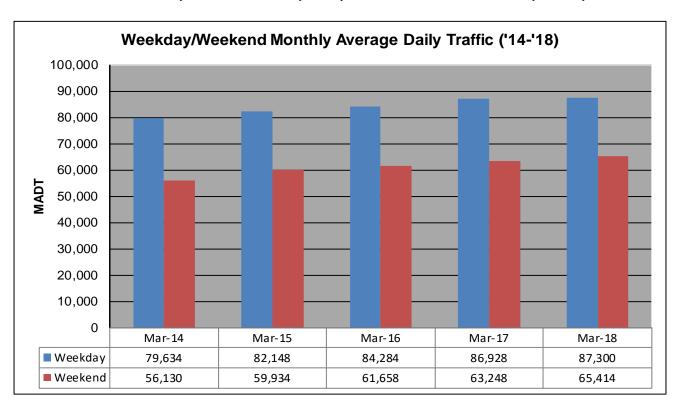

## MONTHLY REPORT, STATION NO. 336 (ATR) MARCH 2018

|                            | Station Measure      | ment: VOLUME                 |                     |  |
|----------------------------|----------------------|------------------------------|---------------------|--|
| Route: I-35E               | Route Direction: N/S |                              | Lanes: 6            |  |
| County: Dakota             |                      |                              | Closest City: Eagan |  |
| Functional                 | l Class: Urban Pr    | incipal Arterial -           | Interstate          |  |
| Location: N                | OF MSAS102 (D        | <b>EERWOOD DR</b>            | l) IN EAGAN         |  |
| Ref Post: 095+00.422       | True Mile: 95.48     |                              | Sequence No. 9854   |  |
| Volume: 2,526,855          |                      | MADT: 81,511                 |                     |  |
| Weekday (M-F) MADT: 87,300 |                      | Weekend (Sa-Su) MADT: 65,414 |                     |  |