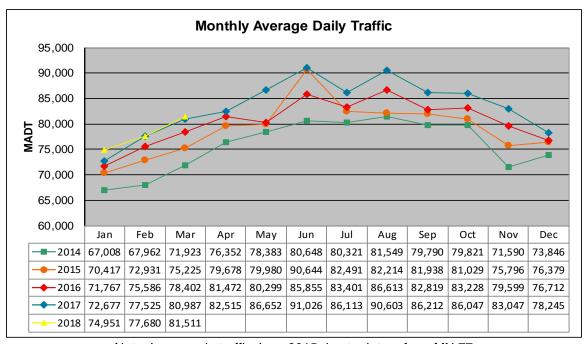

## MONTHLY REPORT, STATION NO. 336 (ATR) MARCH 2018

|                            | Station Measure      | ment: VOLUME                 |                     |  |
|----------------------------|----------------------|------------------------------|---------------------|--|
| Route: I-35E               | Route Direction: N/S |                              | Lanes: 6            |  |
| County: Dakota             |                      |                              | Closest City: Eagan |  |
| Functional                 | l Class: Urban Pr    | incipal Arterial -           | Interstate          |  |
| Location: N                | OF MSAS102 (D        | <b>EERWOOD DR</b>            | l) IN EAGAN         |  |
| Ref Post: 095+00.422       | True Mile: 95.48     |                              | Sequence No. 9854   |  |
| Volume: 2,526,855          |                      | MADT: 81,511                 |                     |  |
| Weekday (M-F) MADT: 87,300 |                      | Weekend (Sa-Su) MADT: 65,414 |                     |  |

Note: Increase in traffic June 2015 due to detour from MN 77

Note: 'Weekday' defined as Monday-Friday, 'Weekend' defined as Saturday-Sunday