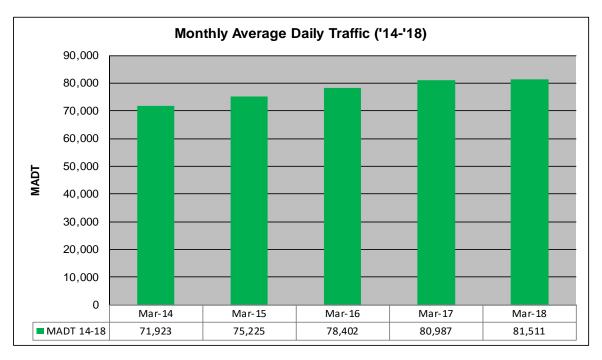

## MONTHLY REPORT, STATION NO. 336 (ATR) MARCH 2018

|                            | Station Measure      | ment: VOLUME                 |                     |  |
|----------------------------|----------------------|------------------------------|---------------------|--|
| Route: I-35E               | Route Direction: N/S |                              | Lanes: 6            |  |
| County: Dakota             |                      |                              | Closest City: Eagan |  |
| Functional                 | l Class: Urban Pr    | incipal Arterial -           | Interstate          |  |
| Location: N                | OF MSAS102 (D        | <b>EERWOOD DR</b>            | l) IN EAGAN         |  |
| Ref Post: 095+00.422       | True Mile: 95.48     |                              | Sequence No. 9854   |  |
| Volume: 2,526,855          |                      | MADT: 81,511                 |                     |  |
| Weekday (M-F) MADT: 87,300 |                      | Weekend (Sa-Su) MADT: 65,414 |                     |  |