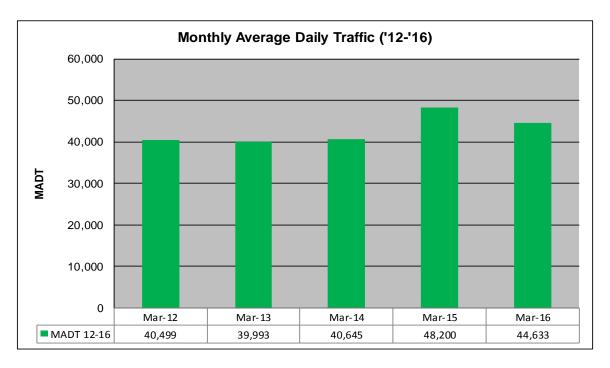

## MONTHLY REPORT, STATION NO. 335 (ATR) MARCH 2016

| Station                                                 | Measurement: Vo      | OLUME/SPEED                  | /CLASS            |
|---------------------------------------------------------|----------------------|------------------------------|-------------------|
| Route: I-35W                                            | Route Direction: N/S |                              | Lanes: 4          |
| County: Anoka                                           |                      | Closest City: Blaine         |                   |
| Functional Class: Urban Principal Arterial - Interstate |                      |                              |                   |
| Location: W OF CR53 (SUNSET AVE NE) IN BLAINE           |                      |                              |                   |
| Ref Post: 033+00.752                                    | True Mile: 33.787    |                              | Sequence No. 9853 |
| Volume: 1,383,626                                       |                      | MADT: 44,633                 |                   |
| Weekday (M-F) MADT: 47,416                              |                      | Weekend (Sa-Su) MADT: 36,880 |                   |