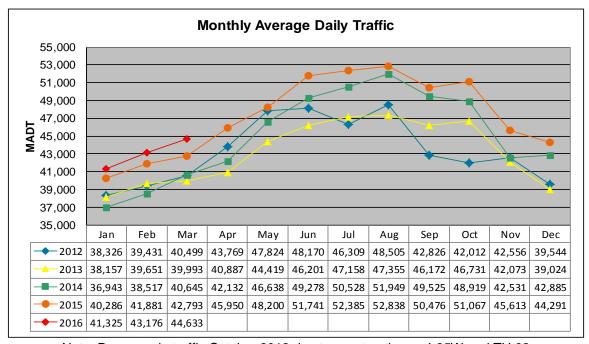

## MONTHLY REPORT, STATION NO. 335 (ATR) MARCH 2016

| Station                                                 | Measurement: Vo      | OLUME/SPEED                  | /CLASS            |
|---------------------------------------------------------|----------------------|------------------------------|-------------------|
| Route: I-35W                                            | Route Direction: N/S |                              | Lanes: 4          |
| County: Anoka                                           |                      | Closest City: Blaine         |                   |
| Functional Class: Urban Principal Arterial - Interstate |                      |                              |                   |
| Location: W OF CR53 (SUNSET AVE NE) IN BLAINE           |                      |                              |                   |
| Ref Post: 033+00.752                                    | True Mile: 33.787    |                              | Sequence No. 9853 |
| Volume: 1,383,626                                       |                      | MADT: 44,633                 |                   |
| Weekday (M-F) MADT: 47,416                              |                      | Weekend (Sa-Su) MADT: 36,880 |                   |