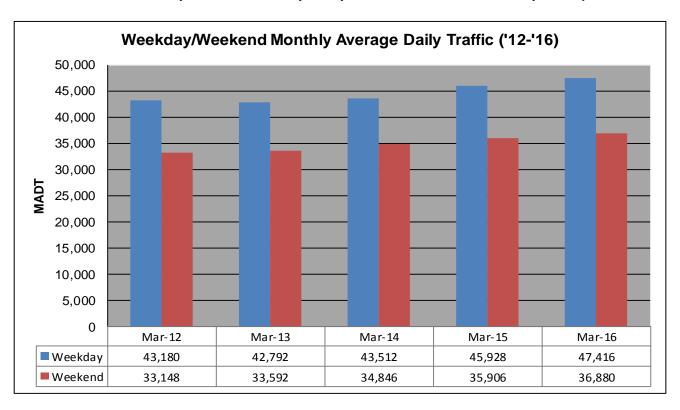

## MONTHLY REPORT, STATION NO. 335 (ATR) MARCH 2016

| Station                                                 | Measurement: Vo      | OLUME/SPEED                  | /CLASS            |
|---------------------------------------------------------|----------------------|------------------------------|-------------------|
| Route: I-35W                                            | Route Direction: N/S |                              | Lanes: 4          |
| County: Anoka                                           |                      | Closest City: Blaine         |                   |
| Functional Class: Urban Principal Arterial - Interstate |                      |                              |                   |
| Location: W OF CR53 (SUNSET AVE NE) IN BLAINE           |                      |                              |                   |
| Ref Post: 033+00.752                                    | True Mile: 33.787    |                              | Sequence No. 9853 |
| Volume: 1,383,626                                       |                      | MADT: 44,633                 |                   |
| Weekday (M-F) MADT: 47,416                              |                      | Weekend (Sa-Su) MADT: 36,880 |                   |