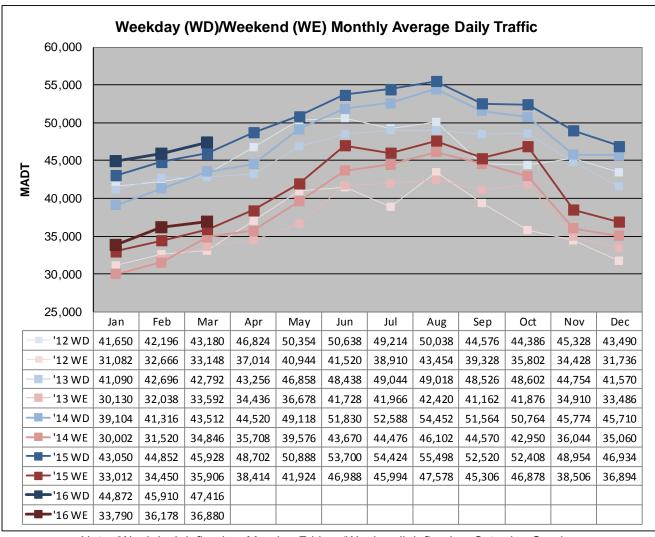

## MONTHLY REPORT, STATION NO. 335 (ATR) MARCH 2016

| Station                                                 | Measurement: Vo      | OLUME/SPEED                  | /CLASS            |
|---------------------------------------------------------|----------------------|------------------------------|-------------------|
| Route: I-35W                                            | Route Direction: N/S |                              | Lanes: 4          |
| County: Anoka                                           |                      | Closest City: Blaine         |                   |
| Functional Class: Urban Principal Arterial - Interstate |                      |                              |                   |
| Location: W OF CR53 (SUNSET AVE NE) IN BLAINE           |                      |                              |                   |
| Ref Post: 033+00.752                                    | True Mile: 33.787    |                              | Sequence No. 9853 |
| Volume: 1,383,626                                       |                      | MADT: 44,633                 |                   |
| Weekday (M-F) MADT: 47,416                              |                      | Weekend (Sa-Su) MADT: 36,880 |                   |

Note: Decrease in traffic October 2012 due to construction on I-35W and TH 62

Note: 'Weekday' defined as Monday-Friday, 'Weekend' defined as Saturday-Sunday