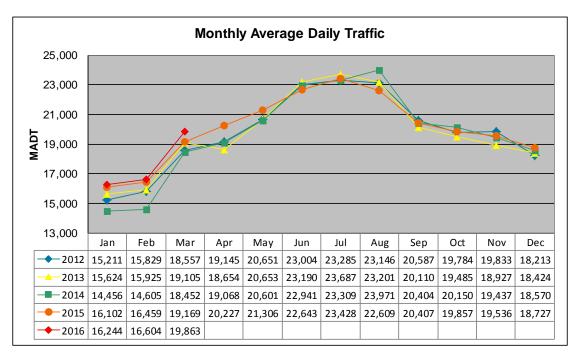

## MONTHLY REPORT, STATION NO. 26 (WIM) MARCH 2016

| Station Meas                               | surement: VOLUI      | ME/SPEED/CLA                 | SS/WEIGHT         |
|--------------------------------------------|----------------------|------------------------------|-------------------|
| Route: I-35                                | Route Direction: N/S |                              | Lanes: 4          |
| County: Steele                             |                      | Closest City: Ellendale      |                   |
| Function                                   | al Class: Rural Pr   | incipal Arterial -           | Interstate        |
| Location: 3.5 MI N OF TH30, N OF ELLENDALE |                      |                              |                   |
| Ref Post: 030+00.100                       | True Mile: 30.103    |                              | Sequence No. 5707 |
| Volume: 615,738                            |                      | MADT: 19,863                 |                   |
| Weekday (M-F) MADT: 19,650                 |                      | Weekend (Sa-Su) MADT: 21,194 |                   |