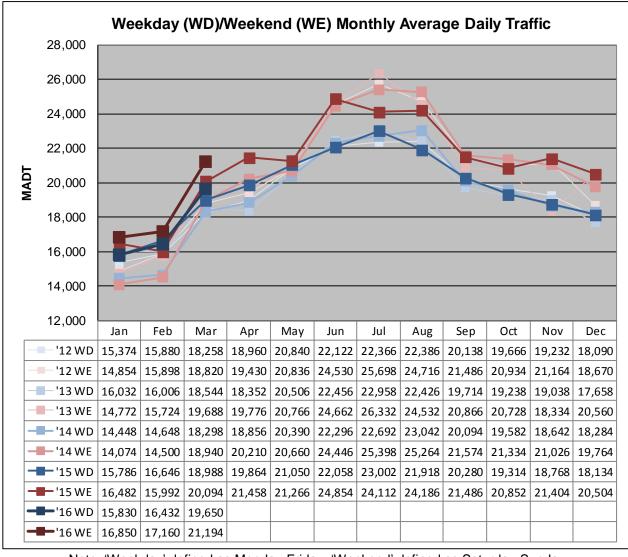

## MONTHLY REPORT, STATION NO. 26 (WIM) MARCH 2016

| Station Meas                               | surement: VOLUI      | ME/SPEED/CLA                 | SS/WEIGHT         |
|--------------------------------------------|----------------------|------------------------------|-------------------|
| Route: I-35                                | Route Direction: N/S |                              | Lanes: 4          |
| County: Steele                             |                      | Closest City: Ellendale      |                   |
| Function                                   | al Class: Rural Pr   | incipal Arterial -           | Interstate        |
| Location: 3.5 MI N OF TH30, N OF ELLENDALE |                      |                              |                   |
| Ref Post: 030+00.100                       | True Mile: 30.103    |                              | Sequence No. 5707 |
| Volume: 615,738                            |                      | MADT: 19,863                 |                   |
| Weekday (M-F) MADT: 19,650                 |                      | Weekend (Sa-Su) MADT: 21,194 |                   |

Note: 'Weekday' defined as Monday-Friday, 'Weekend' defined as Saturday-Sunday