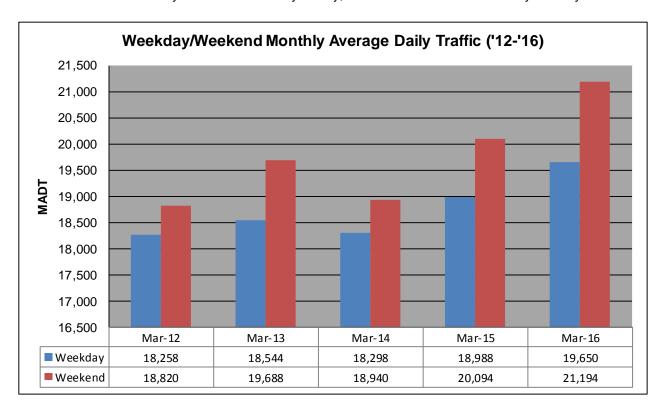

## MONTHLY REPORT, STATION NO. 26 (WIM) MARCH 2016

| Station Meas                               | surement: VOLUI      | ME/SPEED/CLA                 | SS/WEIGHT         |
|--------------------------------------------|----------------------|------------------------------|-------------------|
| Route: I-35                                | Route Direction: N/S |                              | Lanes: 4          |
| County: Steele                             |                      | Closest City: Ellendale      |                   |
| Function                                   | al Class: Rural Pr   | incipal Arterial -           | Interstate        |
| Location: 3.5 MI N OF TH30, N OF ELLENDALE |                      |                              |                   |
| Ref Post: 030+00.100                       | True Mile: 30.103    |                              | Sequence No. 5707 |
| Volume: 615,738                            |                      | MADT: 19,863                 |                   |
| Weekday (M-F) MADT: 19,650                 |                      | Weekend (Sa-Su) MADT: 21,194 |                   |

Note: 'Weekday' defined as Monday-Friday, 'Weekend' defined as Saturday-Sunday