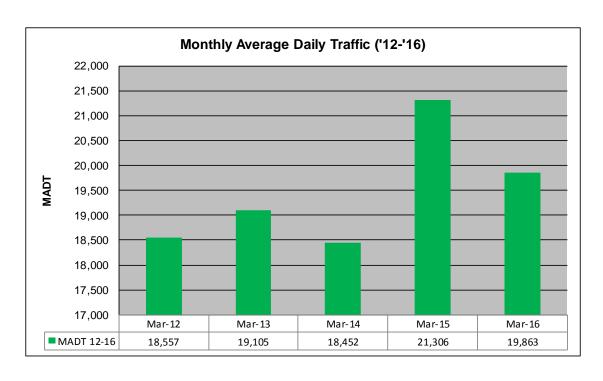

## MONTHLY REPORT, STATION NO. 26 (WIM) MARCH 2016

| Station Meas                               | surement: VOLUI      | ME/SPEED/CLA                 | SS/WEIGHT         |
|--------------------------------------------|----------------------|------------------------------|-------------------|
| Route: I-35                                | Route Direction: N/S |                              | Lanes: 4          |
| County: Steele                             |                      | Closest City: Ellendale      |                   |
| Function                                   | al Class: Rural Pr   | incipal Arterial -           | Interstate        |
| Location: 3.5 MI N OF TH30, N OF ELLENDALE |                      |                              |                   |
| Ref Post: 030+00.100                       | True Mile: 30.103    |                              | Sequence No. 5707 |
| Volume: 615,738                            |                      | MADT: 19,863                 |                   |
| Weekday (M-F) MADT: 19,650                 |                      | Weekend (Sa-Su) MADT: 21,194 |                   |