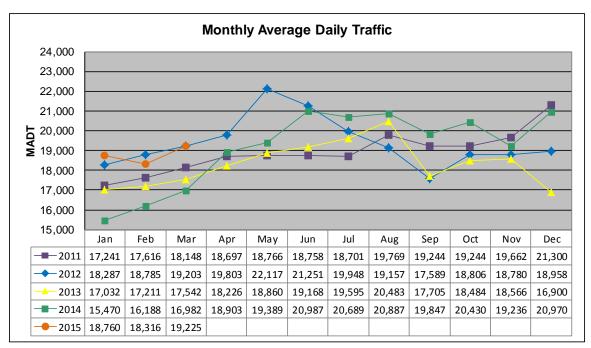

## MONTHLY REPORT, STATION NO. 402 (ATR) MARCH 2015

| Ref Post: 001+00.100<br><b>Volume: 595,98</b> 0 | True Mile: 1.1                                                 | Sequence No. 9881  MADT: 19,225 |
|-------------------------------------------------|----------------------------------------------------------------|---------------------------------|
|                                                 | inctional Class: Urban Minor Art<br>: S OF MSAS145 (W 70TH ST) |                                 |
| County: Hennepin                                | · · · · · · · · · · · · · · · · · · ·                          | Closest City: Edina             |
| Route: CSAH 31                                  | Route Direction: N/S                                           | Lanes: 4                        |

Note: Increase in traffic September/October 2010 and May/June 2012 due to construction on I-35W

Note: 'Weekday' defined as Monday-Friday, 'Weekend' defined as Saturday-Sunday