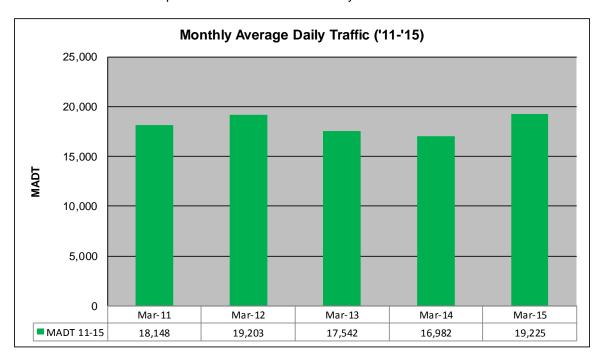

## MONTHLY REPORT, STATION NO. 402 (ATR) MARCH 2015

| Ref Post: 001+00.100<br><b>Volume: 595,98</b> 0 | True Mile: 1.1                                                 | Sequence No. 9881  MADT: 19,225 |
|-------------------------------------------------|----------------------------------------------------------------|---------------------------------|
|                                                 | inctional Class: Urban Minor Art<br>: S OF MSAS145 (W 70TH ST) |                                 |
| County: Hennepin                                | · · · · · · · · · · · · · · · · · · ·                          | Closest City: Edina             |
| Route: CSAH 31                                  | Route Direction: N/S                                           | Lanes: 4                        |