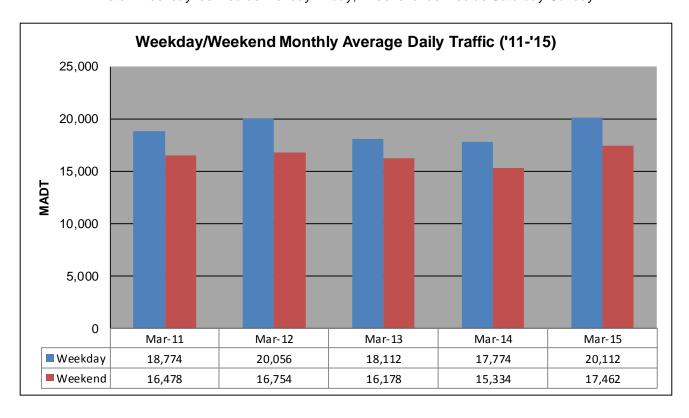

Note: Increase in traffic September/October 2010 and May/June 2012 due to construction on I-35W

Note: 'Weekday' defined as Monday-Friday, 'Weekend' defined as Saturday-Sunday