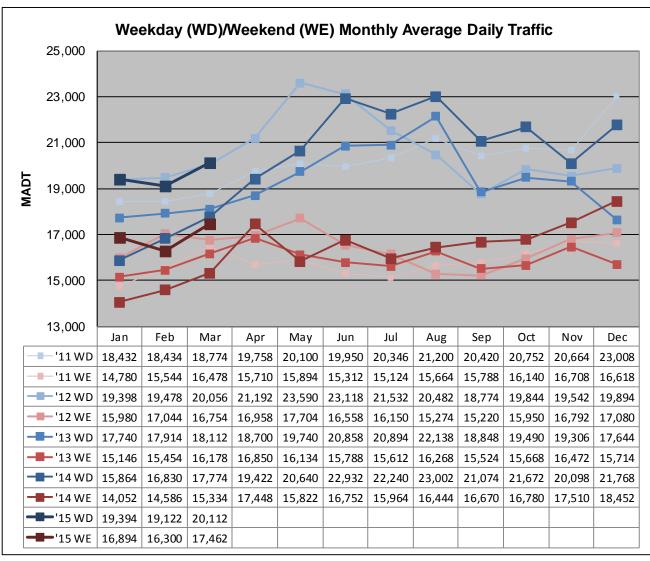

Note: Increase in traffic September/October 2010 and May/June 2012 due to construction on I-35W

Note: 'Weekday' defined as Monday-Friday, 'Weekend' defined as Saturday-Sunday