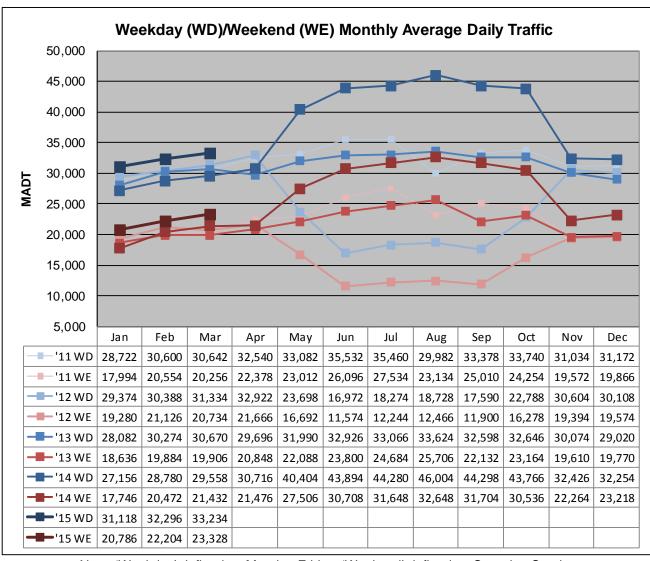

Note: Decrease in traffic June to September 2010, August 2011, and May to October 2012 due to construction on I-535... Increase in traffic May to September 2014 due to detour from I-35

Note: 'Weekday' defined as Monday-Friday, 'Weekend' defined as Saturday-Sunday