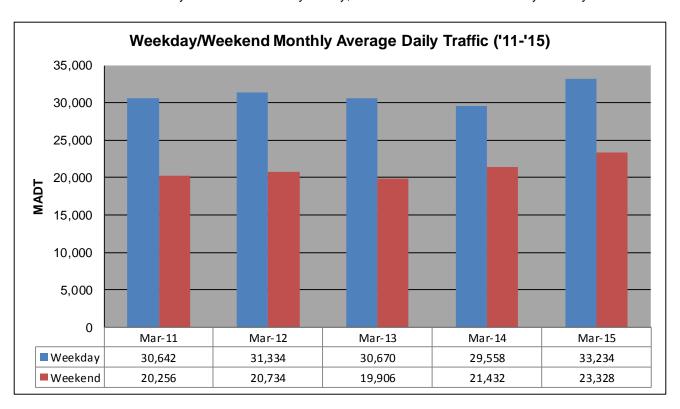

## MONTHLY REPORT, STATION NO. 38 (WIM) MARCH 2015

| Weekday (M-F) MADT: 33,234 |                      | Weekend (Sa-Su) MADT: 23,328 |                      |  |
|----------------------------|----------------------|------------------------------|----------------------|--|
| Volume: 937,215            |                      | MADT: 30,233                 |                      |  |
| Ref Post: 001+00.053       | True Mile: 1.053     |                              | Sequence No. 9823    |  |
| Location: SW               | OF MSAS149 (         | GARFIELD AVE                 | E) IN DULUTH         |  |
| Functiona                  | al Class: Urban P    | rincipal Arterial            | - Interstate         |  |
| County: St Louis           |                      |                              | Closest City: Duluth |  |
| Route: I-535               | Route Direction: N/S |                              | Lanes: 4             |  |
| Station Meas               | surement: VOLU       | ME/SPEED/CL/                 | ASS/WEIGHT           |  |