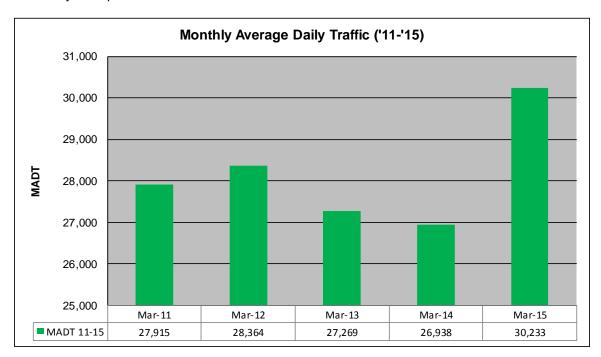

## MONTHLY REPORT, STATION NO. 38 (WIM) MARCH 2015

| Weekday (M-F) MADT: 33,234 |                      | Weekend (Sa-Su) MADT: 23,328 |                      |  |
|----------------------------|----------------------|------------------------------|----------------------|--|
| Volume: 937,215            |                      | MADT: 30,233                 |                      |  |
| Ref Post: 001+00.053       | True Mile: 1.053     |                              | Sequence No. 9823    |  |
| Location: SW               | OF MSAS149 (         | GARFIELD AVE                 | E) IN DULUTH         |  |
| Functiona                  | al Class: Urban P    | rincipal Arterial            | - Interstate         |  |
| County: St Louis           |                      |                              | Closest City: Duluth |  |
| Route: I-535               | Route Direction: N/S |                              | Lanes: 4             |  |
| Station Meas               | surement: VOLU       | ME/SPEED/CL/                 | ASS/WEIGHT           |  |