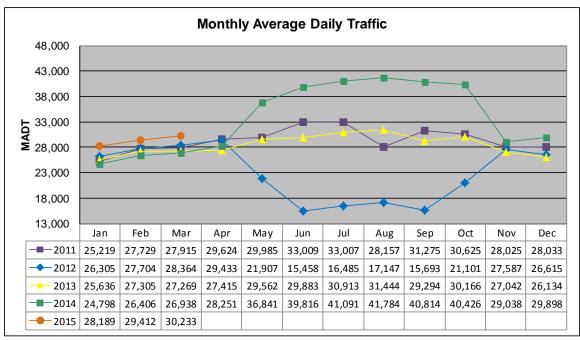

Note: Decrease in traffic June to September 2010, August 2011, and May to October 2012 due to construction on I-535... Increase in traffic May to September 2014 due to detour from I-35

Note: 'Weekday' defined as Monday-Friday, 'Weekend' defined as Saturday-Sunday