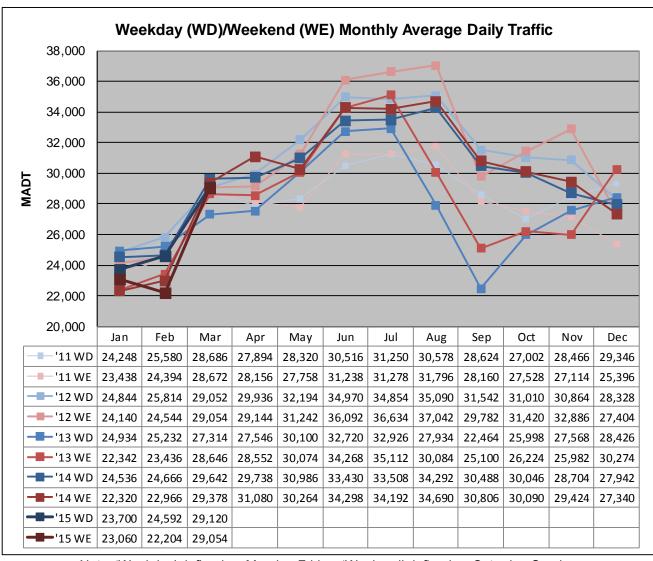

Note: Decrease in traffic May to October 2011 and August to November 2013 due to construction on I-35

Note: 'Weekday' defined as Monday-Friday, 'Weekend' defined as Saturday-Sunday