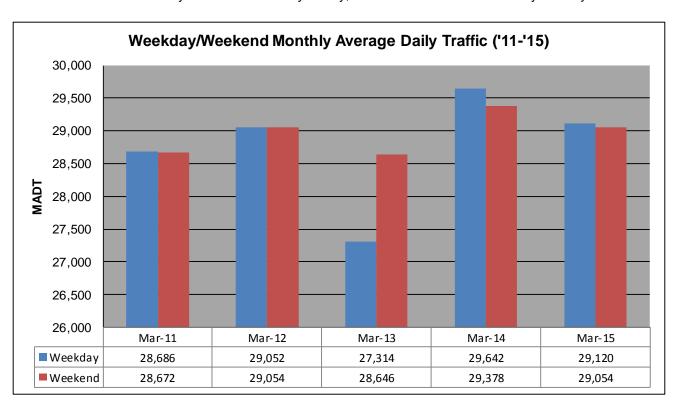

## MONTHLY REPORT, STATION NO. 208 (ATR) MARCH 2015

| Station                    | Measurement: V       | OLUME/SPEED                  | D/CLASS               |
|----------------------------|----------------------|------------------------------|-----------------------|
| Route: I-35                | Route Direction: N/S |                              | Lanes: 4              |
| County: Steele             | CI                   |                              | losest City: Owatonna |
| Functiona                  | l Class: Urban P     | rincipal Arterial            | - Interstate          |
| Location                   | : .6 MI N OF CS      | AH9, N OF OW                 | ATONNA                |
| Ref Post: 046+00.100       | True Mile: 45.919    |                              | Sequence No. 9832     |
| Volume: 894,854            |                      | MADT: 28,866                 |                       |
| Weekday (M-F) MADT: 29,120 |                      | Weekend (Sa-Su) MADT: 29,054 |                       |