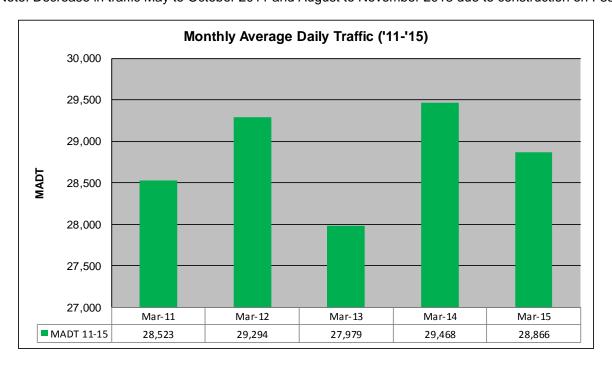

## MONTHLY REPORT, STATION NO. 208 (ATR) MARCH 2015

| Station                    | Measurement: V       | OLUME/SPEED                  | D/CLASS               |
|----------------------------|----------------------|------------------------------|-----------------------|
| Route: I-35                | Route Direction: N/S |                              | Lanes: 4              |
| County: Steele             | CI                   |                              | losest City: Owatonna |
| Functiona                  | l Class: Urban P     | rincipal Arterial            | - Interstate          |
| Location                   | : .6 MI N OF CS      | AH9, N OF OW                 | ATONNA                |
| Ref Post: 046+00.100       | True Mile: 45.919    |                              | Sequence No. 9832     |
| Volume: 894,854            |                      | MADT: 28,866                 |                       |
| Weekday (M-F) MADT: 29,120 |                      | Weekend (Sa-Su) MADT: 29,054 |                       |