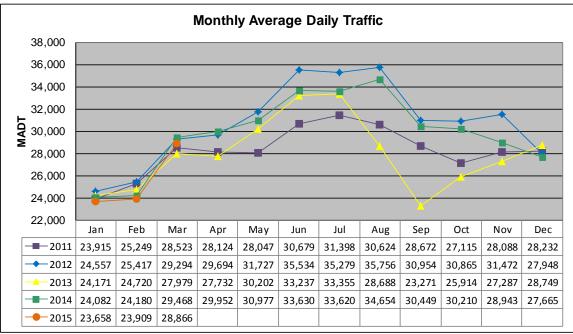

## MONTHLY REPORT, STATION NO. 208 (ATR) MARCH 2015

| Station                    | Measurement: V       | OLUME/SPEED                  | D/CLASS               |
|----------------------------|----------------------|------------------------------|-----------------------|
| Route: I-35                | Route Direction: N/S |                              | Lanes: 4              |
| County: Steele             | CI                   |                              | losest City: Owatonna |
| Functiona                  | l Class: Urban P     | rincipal Arterial            | - Interstate          |
| Location                   | : .6 MI N OF CS      | AH9, N OF OW                 | ATONNA                |
| Ref Post: 046+00.100       | True Mile: 45.919    |                              | Sequence No. 9832     |
| Volume: 894,854            |                      | MADT: 28,866                 |                       |
| Weekday (M-F) MADT: 29,120 |                      | Weekend (Sa-Su) MADT: 29,054 |                       |

Note: Decrease in traffic May to October 2011 and August to November 2013 due to construction on I-35

Note: 'Weekday' defined as Monday-Friday, 'Weekend' defined as Saturday-Sunday