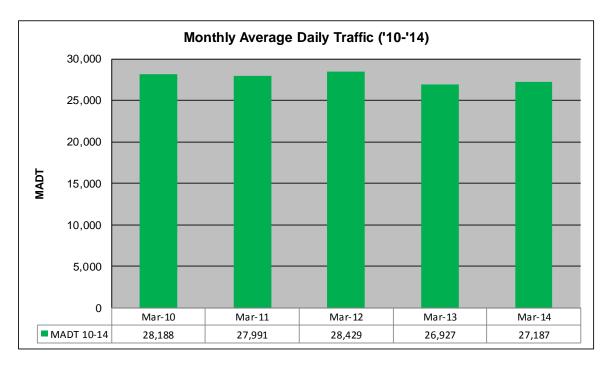

## MONTHLY REPORT, STATION NO. 420 (ATR) MARCH 2014

| Weekday (M-F) MADT: 27,614                          |                      | Weekend (Sa-Su) MADT: 26,482 |                   |
|-----------------------------------------------------|----------------------|------------------------------|-------------------|
| Volume: 842,792                                     |                      | MADT: 27,187                 |                   |
| Ref Post: 003+00.070                                | True Mile: 3.07      |                              | Sequence No. 9892 |
| Location: W OF MSAS101 (PORTLAND AVE) IN BURNSVILLE |                      |                              |                   |
| Functional Class: Urban Other Principal Arterial    |                      |                              |                   |
| County: Dakota                                      |                      | Closest City: Burnsville     |                   |
| Route: CSAH 42                                      | Route Direction: E/W |                              | Lanes: 6          |
|                                                     | Station Measure      | ment: VOLUME                 |                   |