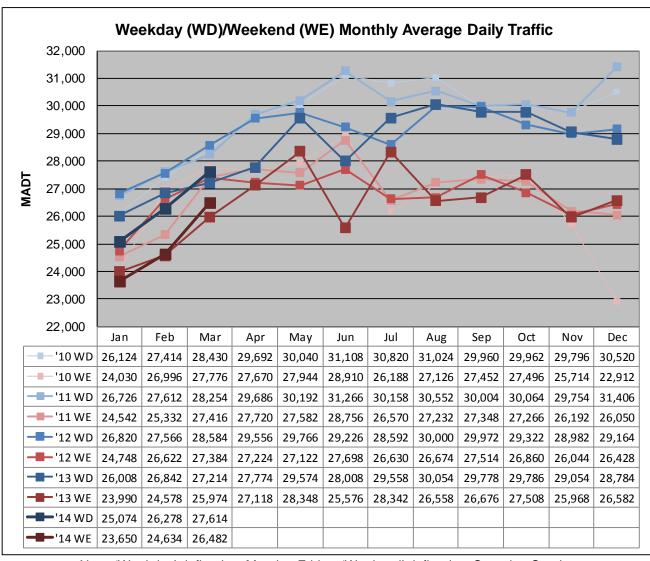

## MONTHLY REPORT, STATION NO. 420 (ATR) MARCH 2014

| Weekday (M-F) MADT: 27,614                          |                      | Weekend (Sa-Su) MADT: 26,482 |                   |
|-----------------------------------------------------|----------------------|------------------------------|-------------------|
| Volume: 842,792                                     |                      | MADT: 27,187                 |                   |
| Ref Post: 003+00.070                                | True Mile: 3.07      |                              | Sequence No. 9892 |
| Location: W OF MSAS101 (PORTLAND AVE) IN BURNSVILLE |                      |                              |                   |
| Functional Class: Urban Other Principal Arterial    |                      |                              |                   |
| County: Dakota                                      |                      | Closest City: Burnsville     |                   |
| Route: CSAH 42                                      | Route Direction: E/W |                              | Lanes: 6          |
|                                                     | Station Measure      | ment: VOLUME                 |                   |

Note: Decrease in traffic June 2013 due to construction on CSAH 42

Note: 'Weekday' defined as Monday-Friday, 'Weekend' defined as Saturday-Sunday