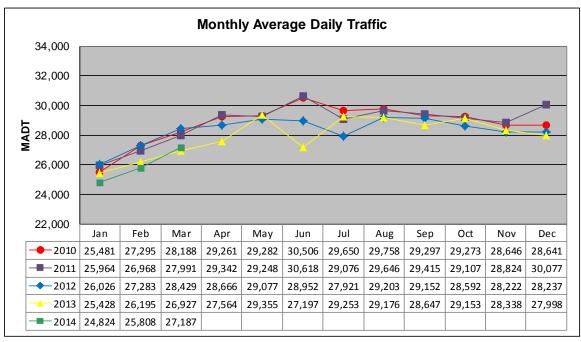

## MONTHLY REPORT, STATION NO. 420 (ATR) MARCH 2014

| Weekday (M-F) MADT: 27,614                          |                      | Weekend (Sa-Su) MADT: 26,482 |                   |
|-----------------------------------------------------|----------------------|------------------------------|-------------------|
| Volume: 842,792                                     |                      | MADT: 27,187                 |                   |
| Ref Post: 003+00.070                                | True Mile: 3.07      |                              | Sequence No. 9892 |
| Location: W OF MSAS101 (PORTLAND AVE) IN BURNSVILLE |                      |                              |                   |
| Functional Class: Urban Other Principal Arterial    |                      |                              |                   |
| County: Dakota                                      |                      | Closest City: Burnsville     |                   |
| Route: CSAH 42                                      | Route Direction: E/W |                              | Lanes: 6          |
|                                                     | Station Measure      | ment: VOLUME                 |                   |