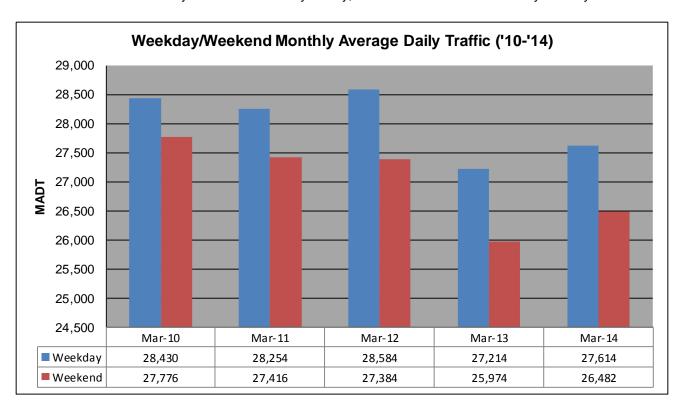

## MONTHLY REPORT, STATION NO. 420 (ATR) MARCH 2014

| Weekday (M-F) MADT: 27,614                          |                      | Weekend (Sa-Su) MADT: 26,482 |                   |
|-----------------------------------------------------|----------------------|------------------------------|-------------------|
| Volume: 842,792                                     |                      | MADT: 27,187                 |                   |
| Ref Post: 003+00.070                                | True Mile: 3.07      |                              | Sequence No. 9892 |
| Location: W OF MSAS101 (PORTLAND AVE) IN BURNSVILLE |                      |                              |                   |
| Functional Class: Urban Other Principal Arterial    |                      |                              |                   |
| County: Dakota                                      |                      | Closest City: Burnsville     |                   |
| Route: CSAH 42                                      | Route Direction: E/W |                              | Lanes: 6          |
|                                                     | Station Measure      | ment: VOLUME                 |                   |