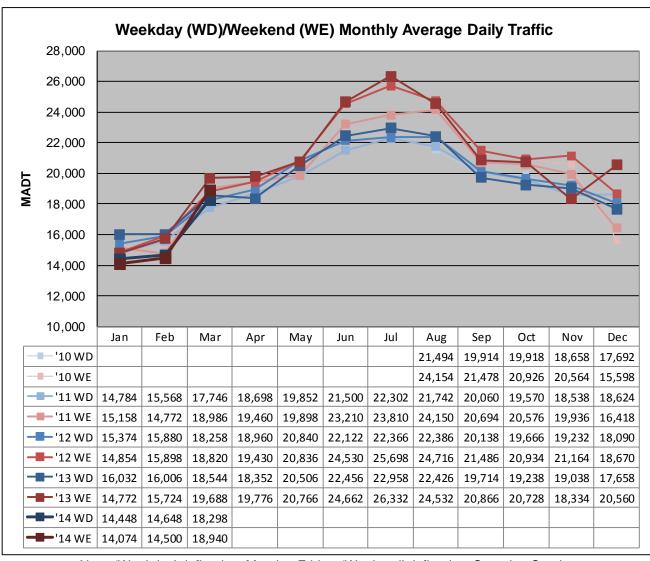

## MONTHLY REPORT, STATION NO. 26 (WIM) MARCH 2014

| Weekday (M-F) MADT: 18,298 |                      | Weekend (Sa-Su) MADT: 18,940 |                   |
|----------------------------|----------------------|------------------------------|-------------------|
| Volume: 572,002            |                      | MADT: 18,452                 |                   |
| Ref Post: 030+00.100       | True Mile: 30.103    |                              | Sequence No. 5707 |
|                            | n: 3.5 MI N OF TI    |                              |                   |
| Function                   | al Class: Rural Pr   | incipal Arterial -           | Interstate        |
| County: Steele             |                      | Closest City: Ellendale      |                   |
| Route: I-35                | Route Direction: N/S |                              | Lanes: 4          |
| Station Mea                | surement: VOLUI      | ME/SPEED/CLA                 | SS/WEIGHT         |

Note: No data until August 2010; sensors destroyed by construction in May 2009

Note: 'Weekday' defined as Monday-Friday, 'Weekend' defined as Saturday-Sunday