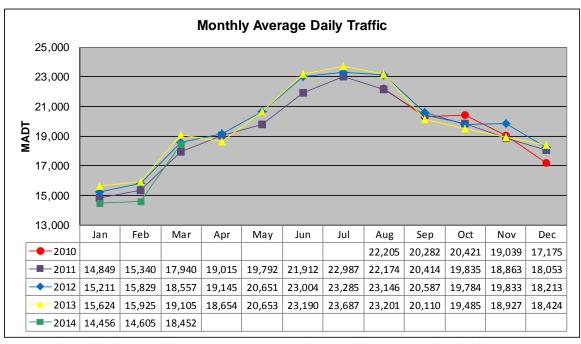

## MONTHLY REPORT, STATION NO. 26 (WIM) MARCH 2014

| Weekday (M-F) MADT: 18,298 |                      | Weekend (Sa-Su) MADT: 18,940 |                   |
|----------------------------|----------------------|------------------------------|-------------------|
| Volume: 572,002            |                      | MADT: 18,452                 |                   |
| Ref Post: 030+00.100       | True Mile: 30.103    |                              | Sequence No. 5707 |
|                            | n: 3.5 MI N OF TI    |                              |                   |
| Function                   | al Class: Rural Pr   | incipal Arterial -           | Interstate        |
| County: Steele             |                      | Closest City: Ellendale      |                   |
| Route: I-35                | Route Direction: N/S |                              | Lanes: 4          |
| Station Mea                | surement: VOLUI      | ME/SPEED/CLA                 | SS/WEIGHT         |