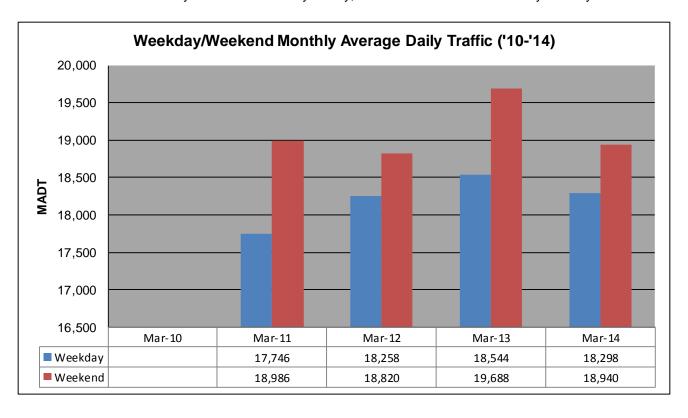

## MONTHLY REPORT, STATION NO. 26 (WIM) MARCH 2014

| Weekday (M-F) MADT: 18,298 |                      | Weekend (Sa-Su) MADT: 18,940 |                   |
|----------------------------|----------------------|------------------------------|-------------------|
| Volume: 572,002            |                      | MADT: 18,452                 |                   |
| Ref Post: 030+00.100       | True Mile: 30.103    |                              | Sequence No. 5707 |
|                            | n: 3.5 MI N OF TI    |                              |                   |
| Function                   | al Class: Rural Pr   | incipal Arterial -           | Interstate        |
| County: Steele             |                      | Closest City: Ellendale      |                   |
| Route: I-35                | Route Direction: N/S |                              | Lanes: 4          |
| Station Mea                | surement: VOLUI      | ME/SPEED/CLA                 | SS/WEIGHT         |

Note: No data until August 2010; sensors destroyed by construction in May 2009

Note: 'Weekday' defined as Monday-Friday, 'Weekend' defined as Saturday-Sunday