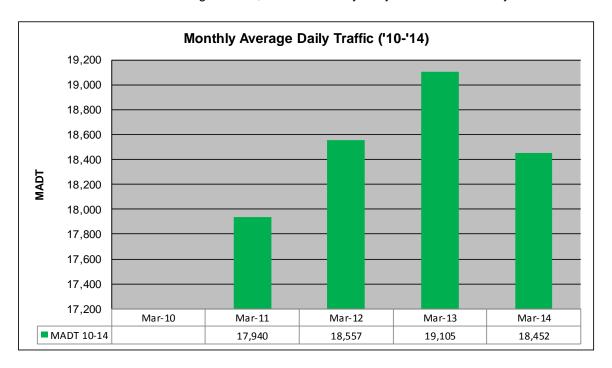

## MONTHLY REPORT, STATION NO. 26 (WIM) MARCH 2014

| Weekday (M-F) MADT: 18,298 |                      | Weekend (Sa-Su) MADT: 18,940 |                   |
|----------------------------|----------------------|------------------------------|-------------------|
| Volume: 572,002            |                      | MADT: 18,452                 |                   |
| Ref Post: 030+00.100       | True Mile: 30.103    |                              | Sequence No. 5707 |
|                            | n: 3.5 MI N OF TI    |                              |                   |
| Function                   | al Class: Rural Pr   | incipal Arterial -           | Interstate        |
| County: Steele             |                      | Closest City: Ellendale      |                   |
| Route: I-35                | Route Direction: N/S |                              | Lanes: 4          |
| Station Mea                | surement: VOLUI      | ME/SPEED/CLA                 | SS/WEIGHT         |