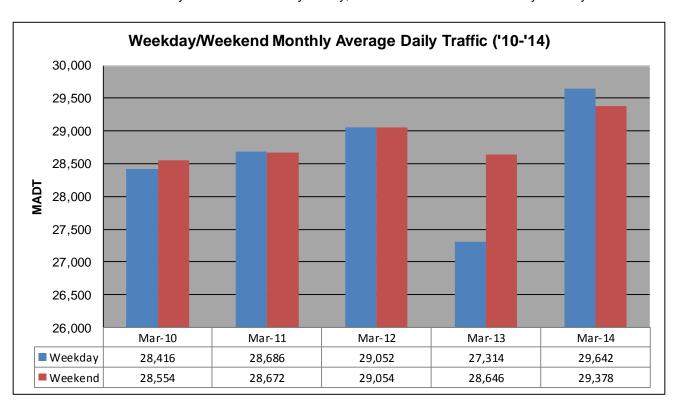

## MONTHLY REPORT, STATION NO. 208 (ATR) MARCH 2014

| Weekday (M-F) MADT: 29,642 |                      | Weekend (Sa-Su) MADT: 29,378 |                      |  |
|----------------------------|----------------------|------------------------------|----------------------|--|
| Volume: 913,502            |                      | MADT: 29,468                 |                      |  |
| Ref Post: 046+00.100       | True Mile: 45.919    |                              | Sequence No. 9832    |  |
| Location                   | n: .6 MI N OF CS     | AH9, N OF OWA                | ATONNA               |  |
| Functiona                  | al Class: Urban P    | rincipal Arterial -          | Interstate           |  |
| County: Steele             | Cl                   |                              | osest City: Owatonna |  |
| Route: I-35                | Route Direction: N/S |                              | Lanes: 4             |  |
| Station                    | Measurement: V       | OLUME/SPEED                  | /CLASS               |  |