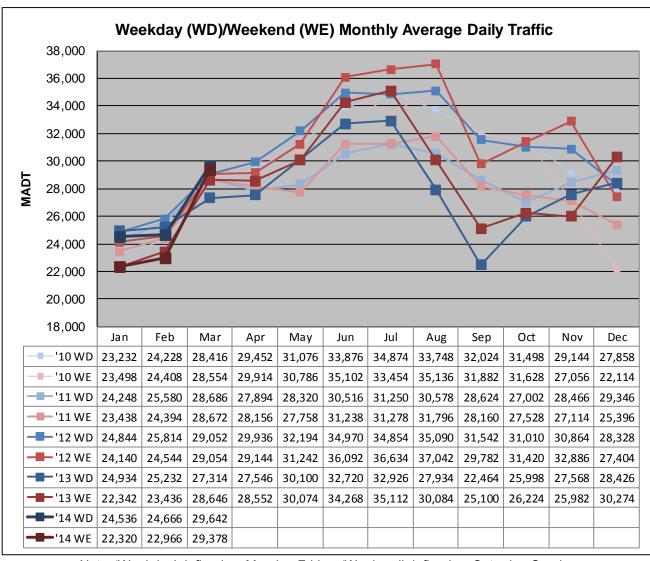

Note: Decrease in traffic May to October 2011 and August to November 2013 due to construction on I-35

Note: 'Weekday' defined as Monday-Friday, 'Weekend' defined as Saturday-Sunday