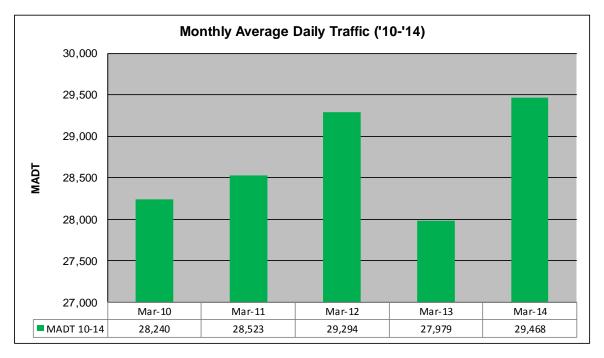

## MONTHLY REPORT, STATION NO. 208 (ATR) MARCH 2014

| Weekday (M-F) MADT: 29,642 |                      | Weekend (Sa-Su) MADT: 29,378 |                      |  |
|----------------------------|----------------------|------------------------------|----------------------|--|
| Volume: 913,502            |                      | MADT: 29,468                 |                      |  |
| Ref Post: 046+00.100       | True Mile: 45.919    |                              | Sequence No. 9832    |  |
| Location                   | n: .6 MI N OF CS     | AH9, N OF OWA                | ATONNA               |  |
| Functiona                  | al Class: Urban P    | rincipal Arterial -          | Interstate           |  |
| County: Steele             | Cl                   |                              | osest City: Owatonna |  |
| Route: I-35                | Route Direction: N/S |                              | Lanes: 4             |  |
| Station                    | Measurement: V       | OLUME/SPEED                  | /CLASS               |  |