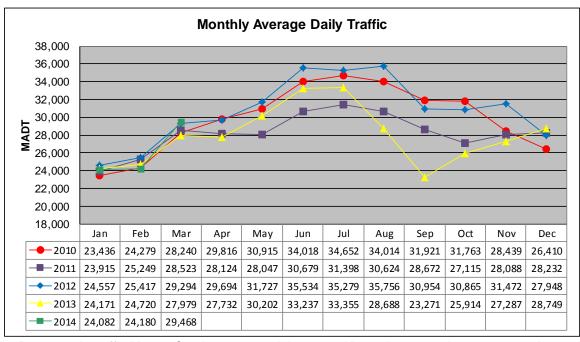

Note: Decrease in traffic May to October 2011 and August to November 2013 due to construction on I-35

Note: 'Weekday' defined as Monday-Friday, 'Weekend' defined as Saturday-Sunday