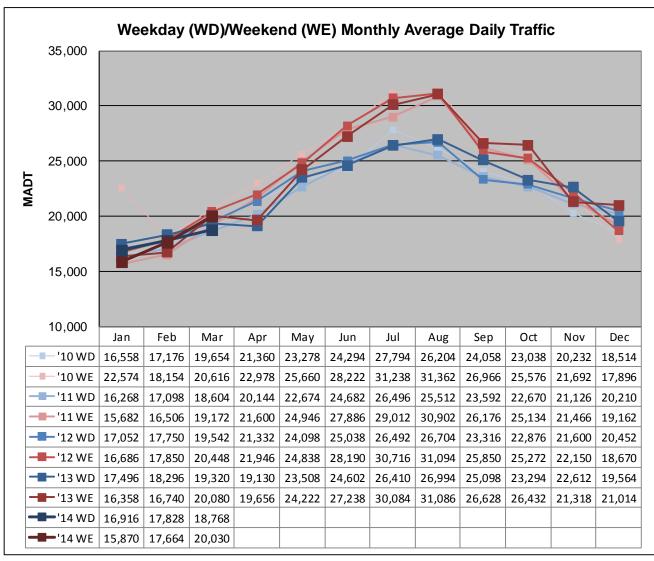

## MONTHLY REPORT, STATION NO. 175 (ATR) MARCH 2014

| Station Measurement: VOLUME/SPEED/CLASS                 |                      |                              |                   |
|---------------------------------------------------------|----------------------|------------------------------|-------------------|
| Route: I-94                                             | Route Direction: E/W |                              | Lanes: 4          |
| County: Stearns                                         |                      | Closest City: Sauk Centre    |                   |
| Functional Class: Rural Principal Arterial - Interstate |                      |                              |                   |
| Location: E OF CR186, SE OF SAUK CENTRE                 |                      |                              |                   |
| Ref Post: 128+00.640                                    | True Mile: 129       |                              | Sequence No. 6776 |
| Volume: 592,751                                         |                      | MADT: 19,121                 |                   |
| Weekday (M-F) MADT: 18,768                              |                      | Weekend (Sa-Su) MADT: 20,030 |                   |

Note: 'Weekday' defined as Monday-Friday, 'Weekend' defined as Saturday-Sunday