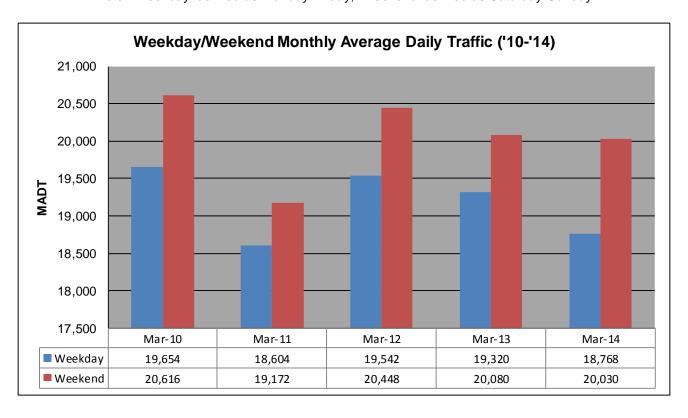

## MONTHLY REPORT, STATION NO. 175 (ATR) MARCH 2014

| Station Measurement: VOLUME/SPEED/CLASS                 |                      |                              |                   |
|---------------------------------------------------------|----------------------|------------------------------|-------------------|
| Route: I-94                                             | Route Direction: E/W |                              | Lanes: 4          |
| County: Stearns                                         |                      | Closest City: Sauk Centre    |                   |
| Functional Class: Rural Principal Arterial - Interstate |                      |                              |                   |
| Location: E OF CR186, SE OF SAUK CENTRE                 |                      |                              |                   |
| Ref Post: 128+00.640                                    | True Mile: 129       |                              | Sequence No. 6776 |
| Volume: 592,751                                         |                      | MADT: 19,121                 |                   |
| Weekday (M-F) MADT: 18,768                              |                      | Weekend (Sa-Su) MADT: 20,030 |                   |

Note: 'Weekday' defined as Monday-Friday, 'Weekend' defined as Saturday-Sunday