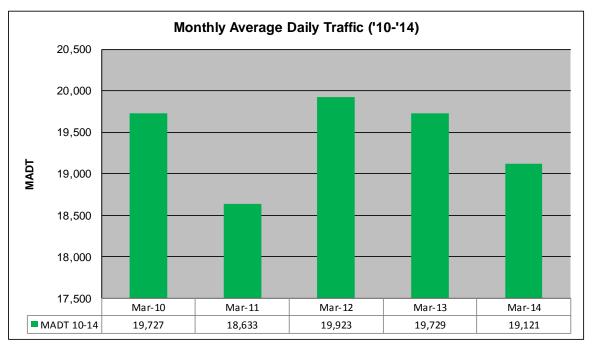

## MONTHLY REPORT, STATION NO. 175 (ATR) MARCH 2014

| Station Measurement: VOLUME/SPEED/CLASS                 |                      |                              |                   |
|---------------------------------------------------------|----------------------|------------------------------|-------------------|
| Route: I-94                                             | Route Direction: E/W |                              | Lanes: 4          |
| County: Stearns                                         |                      | Closest City: Sauk Centre    |                   |
| Functional Class: Rural Principal Arterial - Interstate |                      |                              |                   |
| Location: E OF CR186, SE OF SAUK CENTRE                 |                      |                              |                   |
| Ref Post: 128+00.640                                    | True Mile: 129       |                              | Sequence No. 6776 |
| Volume: 592,751                                         |                      | MADT: 19,121                 |                   |
| Weekday (M-F) MADT: 18,768                              |                      | Weekend (Sa-Su) MADT: 20,030 |                   |