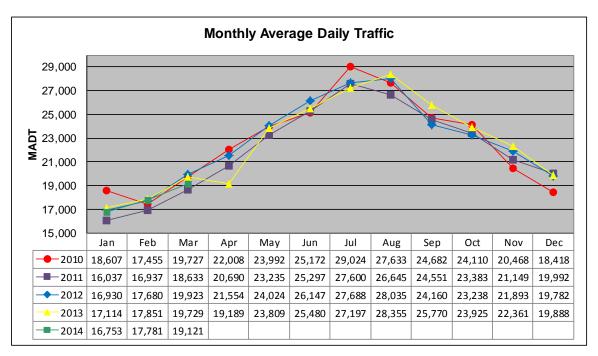

## MONTHLY REPORT, STATION NO. 175 (ATR) MARCH 2014

| Station Measurement: VOLUME/SPEED/CLASS                 |                      |                              |                   |
|---------------------------------------------------------|----------------------|------------------------------|-------------------|
| Route: I-94                                             | Route Direction: E/W |                              | Lanes: 4          |
| County: Stearns                                         |                      | Closest City: Sauk Centre    |                   |
| Functional Class: Rural Principal Arterial - Interstate |                      |                              |                   |
| Location: E OF CR186, SE OF SAUK CENTRE                 |                      |                              |                   |
| Ref Post: 128+00.640                                    | True Mile: 129       |                              | Sequence No. 6776 |
| Volume: 592,751                                         |                      | MADT: 19,121                 |                   |
| Weekday (M-F) MADT: 18,768                              |                      | Weekend (Sa-Su) MADT: 20,030 |                   |