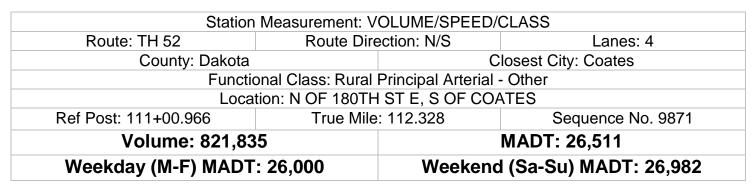

## MONTHLY REPORT, STATION NO. 382 (ATR) MARCH 2013

| Weekday (WD)/Weekend (WE) Monthly Average Daily Traffic |        |        |        |        |        |        |        |        |        |        |        |        |  |
|---------------------------------------------------------|--------|--------|--------|--------|--------|--------|--------|--------|--------|--------|--------|--------|--|
| 34,000                                                  |        |        |        |        |        |        |        |        |        |        |        |        |  |
| 32,000                                                  |        |        |        |        |        |        |        |        |        |        |        |        |  |
| 30,000                                                  |        |        |        |        |        |        |        |        |        |        |        |        |  |
| 28,000                                                  |        |        |        |        |        |        |        |        |        |        |        |        |  |
| 26,000                                                  |        |        |        |        |        |        |        |        |        |        |        |        |  |
| 24,000                                                  |        |        |        |        |        |        |        |        |        |        |        |        |  |
| 22,000                                                  |        |        |        |        |        |        |        |        |        |        |        |        |  |
| 20,000                                                  |        |        |        |        |        |        |        |        |        |        |        |        |  |
| 18,000                                                  |        |        |        |        |        |        |        | 1      |        |        |        |        |  |
|                                                         | Jan    | Feb    | Mar    | Apr    | May    | Jun    | Jul    | Aug    | Sep    | Oct    | Nov    | Dec    |  |
| '08 WD                                                  | 23,774 | 24,458 | 26,264 | 26,840 | 29,218 | 30,534 | 29,966 | 32,030 | 29,192 | 28,232 | 27,680 | 24,782 |  |
| '08 WE                                                  | 21,268 | 22,464 | 24,614 | 24,798 | 27,836 | 30,376 | 28,534 | 31,300 | 29,112 | 28,214 | 24,834 | 20,436 |  |
|                                                         | 22,824 | 23,902 | 25,600 | 27,522 | 29,640 | 31,150 | 31,662 | 31,674 | 29,586 | 28,460 | 28,142 | 23,670 |  |
| '09 WE                                                  | 20,764 | 23,026 | 24,998 | 27,348 | 29,436 | 31,784 | 31,006 | 31,580 | 30,340 | 28,258 | 26,674 | 23,892 |  |
|                                                         | 23,020 | 23,732 | 26,348 | 27,556 | 28,422 | 30,752 | 31,514 | 31,172 | 29,776 | 29,650 | 28,018 | 25,304 |  |
|                                                         | 21,262 | 23,750 | 25,812 | 28,758 | 28,650 | 31,188 | 29,874 | 31,286 | 30,258 | 29,682 | 24,736 | 20,856 |  |
|                                                         | 23,704 | 24,478 | 25,570 | 28,770 | 29,656 | 31,372 | 30,260 | 31,500 | 29,096 | 28,586 | 27,752 | 26,582 |  |
| - <b></b> '11 WE                                        | 21,468 | 22,440 | 25,348 | 27,444 | 28,644 | 32,166 | 29,330 | 31,720 | 29,862 | 29,658 | 27,228 | 24,264 |  |
| '12 WD                                                  | 23,982 | 24,646 | 26,528 | 28,082 | 29,650 | 30,966 | 30,338 | 31,446 | 29,368 | 28,754 | 27,570 | 25,202 |  |
| <b></b> '12 WE                                          | 22,338 | 24,406 | 25,948 | 28,086 | 29,032 | 32,136 | 30,712 | 31,768 | 30,740 | 29,360 | 25,812 | 22,390 |  |
|                                                         | 23,878 | 24,844 | 26,000 |        |        |        |        |        |        |        |        |        |  |
| '13 WE                                                  | 22,482 | 23,240 | 26,982 |        |        |        |        |        |        |        |        |        |  |

Note: 'Weekday' defined as Monday-Friday, 'Weekend' defined as Saturday-Sunday