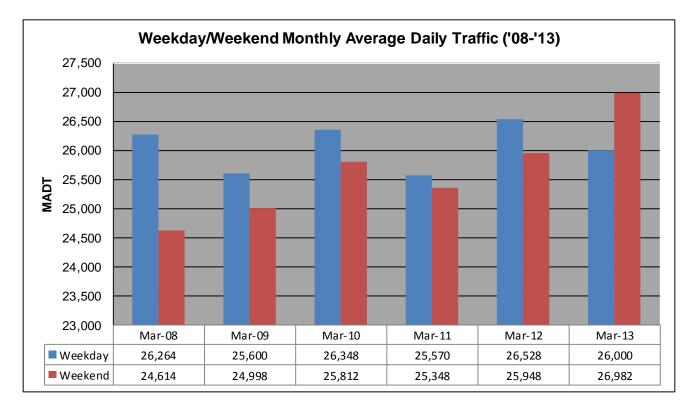

## MONTHLY REPORT, STATION NO. 382 (ATR) MARCH 2013

| Weekday (WD)/Weekend (WE) Monthly Average Daily Traffic |        |        |        |        |        |        |        |        |        |        |        |        |  |
|---------------------------------------------------------|--------|--------|--------|--------|--------|--------|--------|--------|--------|--------|--------|--------|--|
| 34,000                                                  |        |        |        |        |        |        |        |        |        |        |        |        |  |
| 32,000                                                  |        |        |        |        |        |        |        |        |        |        |        |        |  |
| 30,000                                                  |        |        |        |        |        |        |        |        |        |        |        |        |  |
| 28,000                                                  |        |        |        |        |        |        |        |        |        |        |        |        |  |
| 26,000                                                  |        |        |        |        |        |        |        |        |        |        |        |        |  |
| 24,000                                                  |        |        |        |        |        |        |        |        |        |        |        |        |  |
| 22,000                                                  |        |        |        |        |        |        |        |        |        |        |        |        |  |
| 20,000                                                  |        |        |        |        |        |        |        |        |        |        |        |        |  |
| 18,000                                                  |        |        |        |        |        |        |        | 1      |        |        |        |        |  |
|                                                         | Jan    | Feb    | Mar    | Apr    | May    | Jun    | Jul    | Aug    | Sep    | Oct    | Nov    | Dec    |  |
| '08 WD                                                  | 23,774 | 24,458 | 26,264 | 26,840 | 29,218 | 30,534 | 29,966 | 32,030 | 29,192 | 28,232 | 27,680 | 24,782 |  |
| '08 WE                                                  | 21,268 | 22,464 | 24,614 | 24,798 | 27,836 | 30,376 | 28,534 | 31,300 | 29,112 | 28,214 | 24,834 | 20,436 |  |
|                                                         | 22,824 | 23,902 | 25,600 | 27,522 | 29,640 | 31,150 | 31,662 | 31,674 | 29,586 | 28,460 | 28,142 | 23,670 |  |
| '09 WE                                                  | 20,764 | 23,026 | 24,998 | 27,348 | 29,436 | 31,784 | 31,006 | 31,580 | 30,340 | 28,258 | 26,674 | 23,892 |  |
|                                                         | 23,020 | 23,732 | 26,348 | 27,556 | 28,422 | 30,752 | 31,514 | 31,172 | 29,776 | 29,650 | 28,018 | 25,304 |  |
|                                                         | 21,262 | 23,750 | 25,812 | 28,758 | 28,650 | 31,188 | 29,874 | 31,286 | 30,258 | 29,682 | 24,736 | 20,856 |  |
|                                                         | 23,704 | 24,478 | 25,570 | 28,770 | 29,656 | 31,372 | 30,260 | 31,500 | 29,096 | 28,586 | 27,752 | 26,582 |  |
| - <b></b> '11 WE                                        | 21,468 | 22,440 | 25,348 | 27,444 | 28,644 | 32,166 | 29,330 | 31,720 | 29,862 | 29,658 | 27,228 | 24,264 |  |
| '12 WD                                                  | 23,982 | 24,646 | 26,528 | 28,082 | 29,650 | 30,966 | 30,338 | 31,446 | 29,368 | 28,754 | 27,570 | 25,202 |  |
| <b></b> '12 WE                                          | 22,338 | 24,406 | 25,948 | 28,086 | 29,032 | 32,136 | 30,712 | 31,768 | 30,740 | 29,360 | 25,812 | 22,390 |  |
|                                                         | 23,878 | 24,844 | 26,000 |        |        |        |        |        |        |        |        |        |  |
| '13 WE                                                  | 22,482 | 23,240 | 26,982 |        |        |        |        |        |        |        |        |        |  |

Note: 'Weekday' defined as Monday-Friday, 'Weekend' defined as Saturday-Sunday