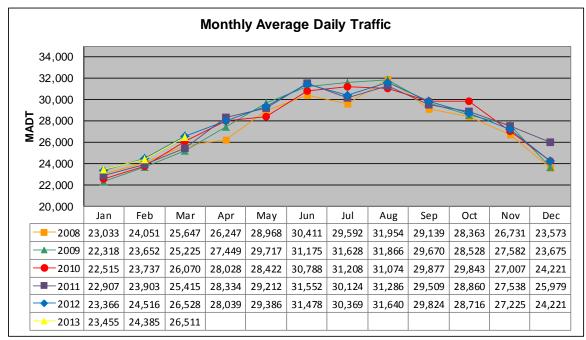

## MONTHLY REPORT, STATION NO. 382 (ATR) MARCH 2013

| Weekday (WD)/Weekend (WE) Monthly Average Daily Traffic |        |        |        |        |        |        |        |        |        |        |        |        |  |
|---------------------------------------------------------|--------|--------|--------|--------|--------|--------|--------|--------|--------|--------|--------|--------|--|
| 34,000                                                  |        |        |        |        |        |        |        |        |        |        |        |        |  |
| 32,000                                                  |        |        |        |        |        |        |        |        |        |        |        |        |  |
| 30,000                                                  |        |        |        |        |        |        |        |        |        |        |        |        |  |
| 28,000                                                  |        |        |        |        |        |        |        |        |        |        |        |        |  |
| 26,000                                                  |        |        |        |        |        |        |        |        |        |        |        |        |  |
| 24,000                                                  |        |        |        |        |        |        |        |        |        |        |        |        |  |
| 22,000                                                  |        |        |        |        |        |        |        |        |        |        |        |        |  |
| 20,000                                                  |        |        |        |        |        |        |        |        |        |        |        |        |  |
| 18,000                                                  |        |        |        |        |        |        |        | 1      |        |        |        |        |  |
|                                                         | Jan    | Feb    | Mar    | Apr    | May    | Jun    | Jul    | Aug    | Sep    | Oct    | Nov    | Dec    |  |
| '08 WD                                                  | 23,774 | 24,458 | 26,264 | 26,840 | 29,218 | 30,534 | 29,966 | 32,030 | 29,192 | 28,232 | 27,680 | 24,782 |  |
| '08 WE                                                  | 21,268 | 22,464 | 24,614 | 24,798 | 27,836 | 30,376 | 28,534 | 31,300 | 29,112 | 28,214 | 24,834 | 20,436 |  |
|                                                         | 22,824 | 23,902 | 25,600 | 27,522 | 29,640 | 31,150 | 31,662 | 31,674 | 29,586 | 28,460 | 28,142 | 23,670 |  |
| '09 WE                                                  | 20,764 | 23,026 | 24,998 | 27,348 | 29,436 | 31,784 | 31,006 | 31,580 | 30,340 | 28,258 | 26,674 | 23,892 |  |
|                                                         | 23,020 | 23,732 | 26,348 | 27,556 | 28,422 | 30,752 | 31,514 | 31,172 | 29,776 | 29,650 | 28,018 | 25,304 |  |
|                                                         | 21,262 | 23,750 | 25,812 | 28,758 | 28,650 | 31,188 | 29,874 | 31,286 | 30,258 | 29,682 | 24,736 | 20,856 |  |
|                                                         | 23,704 | 24,478 | 25,570 | 28,770 | 29,656 | 31,372 | 30,260 | 31,500 | 29,096 | 28,586 | 27,752 | 26,582 |  |
| - <b></b> '11 WE                                        | 21,468 | 22,440 | 25,348 | 27,444 | 28,644 | 32,166 | 29,330 | 31,720 | 29,862 | 29,658 | 27,228 | 24,264 |  |
| '12 WD                                                  | 23,982 | 24,646 | 26,528 | 28,082 | 29,650 | 30,966 | 30,338 | 31,446 | 29,368 | 28,754 | 27,570 | 25,202 |  |
| <b></b> '12 WE                                          | 22,338 | 24,406 | 25,948 | 28,086 | 29,032 | 32,136 | 30,712 | 31,768 | 30,740 | 29,360 | 25,812 | 22,390 |  |
|                                                         | 23,878 | 24,844 | 26,000 |        |        |        |        |        |        |        |        |        |  |
| '13 WE                                                  | 22,482 | 23,240 | 26,982 |        |        |        |        |        |        |        |        |        |  |