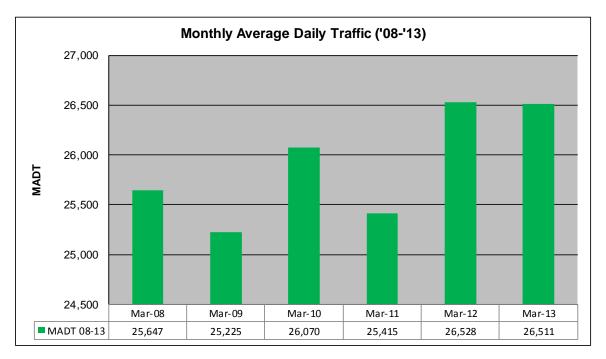

## MONTHLY REPORT, STATION NO. 382 (ATR) MARCH 2013

| Weekday (WD)/Weekend (WE) Monthly Average Daily Traffic |        |        |        |        |        |        |        |        |        |        |        |        |  |
|---------------------------------------------------------|--------|--------|--------|--------|--------|--------|--------|--------|--------|--------|--------|--------|--|
| 34,000                                                  |        |        |        |        |        |        |        |        |        |        |        |        |  |
| 32,000                                                  |        |        |        |        |        |        |        |        |        |        |        |        |  |
| 30,000                                                  |        |        |        |        |        |        |        |        |        |        |        |        |  |
| 28,000                                                  |        |        |        |        |        |        |        |        |        |        |        |        |  |
| 26,000                                                  |        |        |        |        |        |        |        |        |        |        |        |        |  |
| 24,000                                                  |        |        |        |        |        |        |        |        |        |        |        |        |  |
| 22,000                                                  |        |        |        |        |        |        |        |        |        |        |        |        |  |
| 20,000                                                  |        |        |        |        |        |        |        |        |        |        |        |        |  |
| 18,000                                                  |        |        |        |        |        |        |        | 1      |        |        |        |        |  |
|                                                         | Jan    | Feb    | Mar    | Apr    | May    | Jun    | Jul    | Aug    | Sep    | Oct    | Nov    | Dec    |  |
| '08 WD                                                  | 23,774 | 24,458 | 26,264 | 26,840 | 29,218 | 30,534 | 29,966 | 32,030 | 29,192 | 28,232 | 27,680 | 24,782 |  |
| '08 WE                                                  | 21,268 | 22,464 | 24,614 | 24,798 | 27,836 | 30,376 | 28,534 | 31,300 | 29,112 | 28,214 | 24,834 | 20,436 |  |
|                                                         | 22,824 | 23,902 | 25,600 | 27,522 | 29,640 | 31,150 | 31,662 | 31,674 | 29,586 | 28,460 | 28,142 | 23,670 |  |
| '09 WE                                                  | 20,764 | 23,026 | 24,998 | 27,348 | 29,436 | 31,784 | 31,006 | 31,580 | 30,340 | 28,258 | 26,674 | 23,892 |  |
|                                                         | 23,020 | 23,732 | 26,348 | 27,556 | 28,422 | 30,752 | 31,514 | 31,172 | 29,776 | 29,650 | 28,018 | 25,304 |  |
|                                                         | 21,262 | 23,750 | 25,812 | 28,758 | 28,650 | 31,188 | 29,874 | 31,286 | 30,258 | 29,682 | 24,736 | 20,856 |  |
|                                                         | 23,704 | 24,478 | 25,570 | 28,770 | 29,656 | 31,372 | 30,260 | 31,500 | 29,096 | 28,586 | 27,752 | 26,582 |  |
| - <b></b> '11 WE                                        | 21,468 | 22,440 | 25,348 | 27,444 | 28,644 | 32,166 | 29,330 | 31,720 | 29,862 | 29,658 | 27,228 | 24,264 |  |
| '12 WD                                                  | 23,982 | 24,646 | 26,528 | 28,082 | 29,650 | 30,966 | 30,338 | 31,446 | 29,368 | 28,754 | 27,570 | 25,202 |  |
| <b></b> '12 WE                                          | 22,338 | 24,406 | 25,948 | 28,086 | 29,032 | 32,136 | 30,712 | 31,768 | 30,740 | 29,360 | 25,812 | 22,390 |  |
|                                                         | 23,878 | 24,844 | 26,000 |        |        |        |        |        |        |        |        |        |  |
| '13 WE                                                  | 22,482 | 23,240 | 26,982 |        |        |        |        |        |        |        |        |        |  |