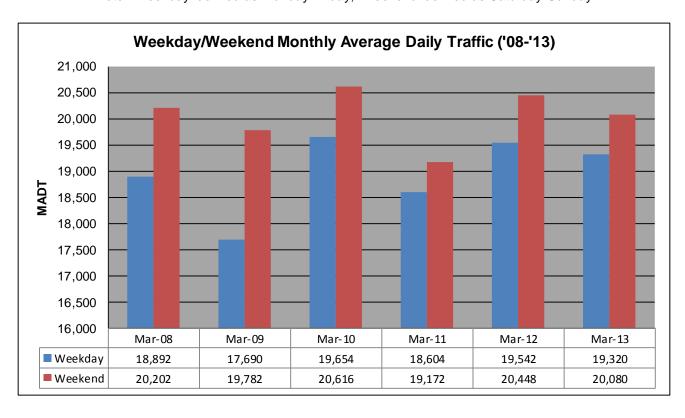

## MONTHLY REPORT, STATION NO. 175 (ATR) MARCH 2013

| Station Measurement: VOLUME/SPEED/CLASS                 |                      |                              |                           |  |
|---------------------------------------------------------|----------------------|------------------------------|---------------------------|--|
| Route: I-94                                             | Route Direction: E/W |                              | Lanes: 4                  |  |
| County: Stearns                                         |                      |                              | Closest City: Sauk Centre |  |
| Functional Class: Rural Principal Arterial - Interstate |                      |                              |                           |  |
| Location: E OF CR186, SE OF SAUK CENTRE                 |                      |                              |                           |  |
| Ref Post: 128+00.640                                    | True Mile: 129       |                              | Sequence No. 6776         |  |
| Volume: 611,593                                         |                      | MADT: 19,729                 |                           |  |
| Weekday (M-F) MADT: 19,320                              |                      | Weekend (Sa-Su) MADT: 20,080 |                           |  |

Note: 'Weekday' defined as Monday-Friday, 'Weekend' defined as Saturday-Sunday