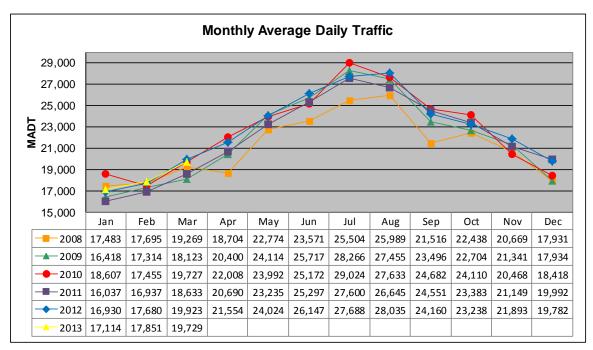

## MONTHLY REPORT, STATION NO. 175 (ATR) MARCH 2013

| Station Measurement: VOLUME/SPEED/CLASS                 |                      |                              |                           |  |
|---------------------------------------------------------|----------------------|------------------------------|---------------------------|--|
| Route: I-94                                             | Route Direction: E/W |                              | Lanes: 4                  |  |
| County: Stearns                                         |                      |                              | Closest City: Sauk Centre |  |
| Functional Class: Rural Principal Arterial - Interstate |                      |                              |                           |  |
| Location: E OF CR186, SE OF SAUK CENTRE                 |                      |                              |                           |  |
| Ref Post: 128+00.640                                    | True Mile: 129       |                              | Sequence No. 6776         |  |
| Volume: 611,593                                         |                      | MADT: 19,729                 |                           |  |
| Weekday (M-F) MADT: 19,320                              |                      | Weekend (Sa-Su) MADT: 20,080 |                           |  |