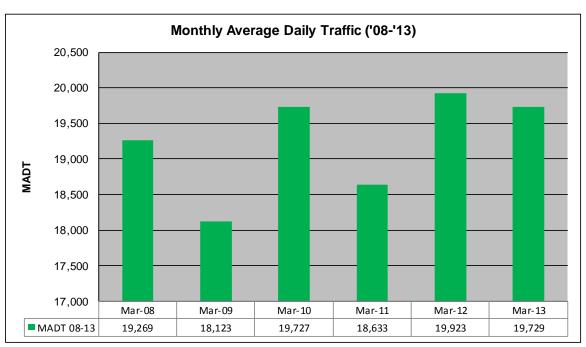

## MONTHLY REPORT, STATION NO. 175 (ATR) MARCH 2013

| Station Measurement: VOLUME/SPEED/CLASS                 |                      |                              |                           |  |
|---------------------------------------------------------|----------------------|------------------------------|---------------------------|--|
| Route: I-94                                             | Route Direction: E/W |                              | Lanes: 4                  |  |
| County: Stearns                                         |                      |                              | Closest City: Sauk Centre |  |
| Functional Class: Rural Principal Arterial - Interstate |                      |                              |                           |  |
| Location: E OF CR186, SE OF SAUK CENTRE                 |                      |                              |                           |  |
| Ref Post: 128+00.640                                    | True Mile: 129       |                              | Sequence No. 6776         |  |
| Volume: 611,593                                         |                      | MADT: 19,729                 |                           |  |
| Weekday (M-F) MADT: 19,320                              |                      | Weekend (Sa-Su) MADT: 20,080 |                           |  |