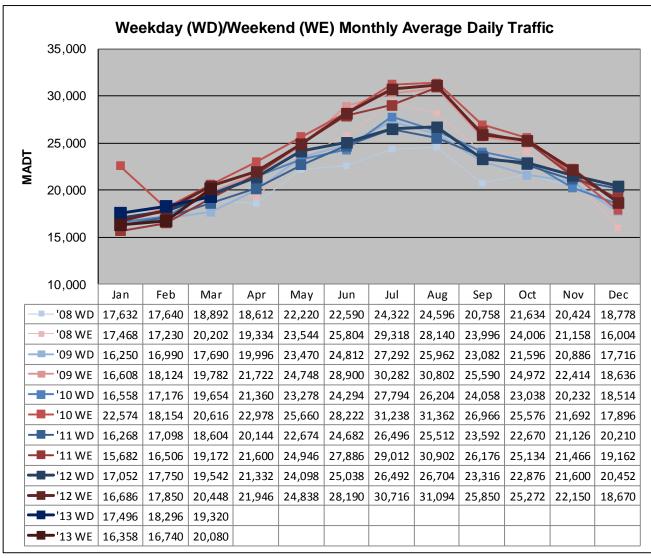

## MONTHLY REPORT, STATION NO. 175 (ATR) MARCH 2013

| Station Measurement: VOLUME/SPEED/CLASS                 |                      |                              |                           |  |
|---------------------------------------------------------|----------------------|------------------------------|---------------------------|--|
| Route: I-94                                             | Route Direction: E/W |                              | Lanes: 4                  |  |
| County: Stearns                                         |                      |                              | Closest City: Sauk Centre |  |
| Functional Class: Rural Principal Arterial - Interstate |                      |                              |                           |  |
| Location: E OF CR186, SE OF SAUK CENTRE                 |                      |                              |                           |  |
| Ref Post: 128+00.640                                    | True Mile: 129       |                              | Sequence No. 6776         |  |
| Volume: 611,593                                         |                      | MADT: 19,729                 |                           |  |
| Weekday (M-F) MADT: 19,320                              |                      | Weekend (Sa-Su) MADT: 20,080 |                           |  |

Note: 'Weekday' defined as Monday-Friday, 'Weekend' defined as Saturday-Sunday