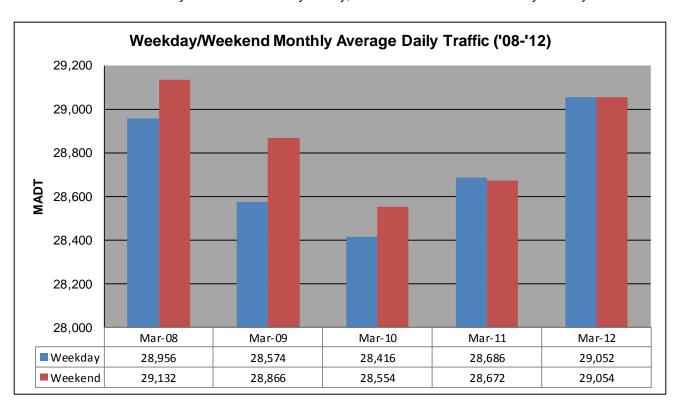

## MONTHLY REPORT, STATION NO. 208 (ATR) MARCH 2012

| Weekday (M-F) MADT: 29,052 |                      | Weekend (Sa-Su) MADT: 29,054 |                        |  |
|----------------------------|----------------------|------------------------------|------------------------|--|
| Volume: 908,114            |                      | MADT: 29,294                 |                        |  |
| Ref Post: 046+00.100       | True Mile: 45.919    |                              | Sequence No. 9832      |  |
| Location                   | n: .6 MI N OF CS     | AH9, N OF OWA                | TONNA                  |  |
| Functiona                  | al Class: Urban P    | rincipal Arterial -          | Interstate             |  |
| County: Steele             |                      | Cl                           | Closest City: Owatonna |  |
| Route: I-35                | Route Direction: N/S |                              | Lanes: 4               |  |
| Station                    | Measurement: V       | OLUME/SPEED/                 | /CLASS                 |  |