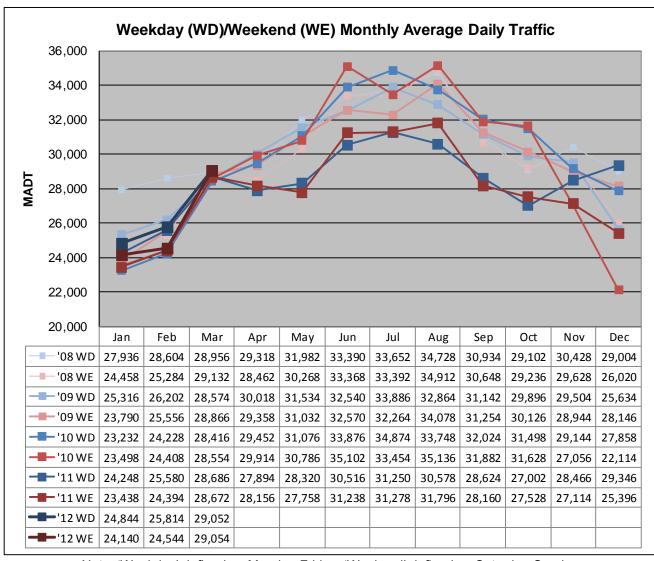

## MONTHLY REPORT, STATION NO. 208 (ATR) MARCH 2012

| Weekday (M-F) MADT: 29,052 |                      | Weekend (Sa-Su) MADT: 29,054 |                        |  |
|----------------------------|----------------------|------------------------------|------------------------|--|
| Volume: 908,114            |                      | MADT: 29,294                 |                        |  |
| Ref Post: 046+00.100       | True Mile: 45.919    |                              | Sequence No. 9832      |  |
| Location                   | n: .6 MI N OF CS     | AH9, N OF OWA                | TONNA                  |  |
| Functiona                  | al Class: Urban P    | rincipal Arterial -          | Interstate             |  |
| County: Steele             |                      | Cl                           | Closest City: Owatonna |  |
| Route: I-35                | Route Direction: N/S |                              | Lanes: 4               |  |
| Station                    | Measurement: V       | OLUME/SPEED/                 | /CLASS                 |  |

Note: Decrease in traffic May to October 2011 due to construction on I-35

Note: 'Weekday' defined as Monday-Friday, 'Weekend' defined as Saturday-Sunday