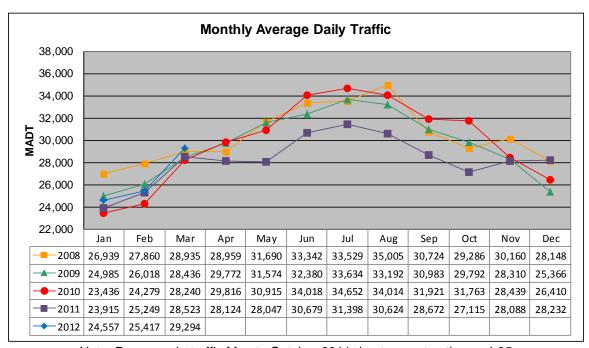

## MONTHLY REPORT, STATION NO. 208 (ATR) MARCH 2012

| Weekday (M-F) MADT: 29,052 |                      | Weekend (Sa-Su) MADT: 29,054 |                        |  |
|----------------------------|----------------------|------------------------------|------------------------|--|
| Volume: 908,114            |                      | MADT: 29,294                 |                        |  |
| Ref Post: 046+00.100       | True Mile: 45.919    |                              | Sequence No. 9832      |  |
| Location                   | n: .6 MI N OF CS     | AH9, N OF OWA                | TONNA                  |  |
| Functiona                  | al Class: Urban P    | rincipal Arterial -          | Interstate             |  |
| County: Steele             |                      | Cl                           | Closest City: Owatonna |  |
| Route: I-35                | Route Direction: N/S |                              | Lanes: 4               |  |
| Station                    | Measurement: V       | OLUME/SPEED/                 | /CLASS                 |  |

Note: Decrease in traffic May to October 2011 due to construction on I-35

Note: 'Weekday' defined as Monday-Friday, 'Weekend' defined as Saturday-Sunday