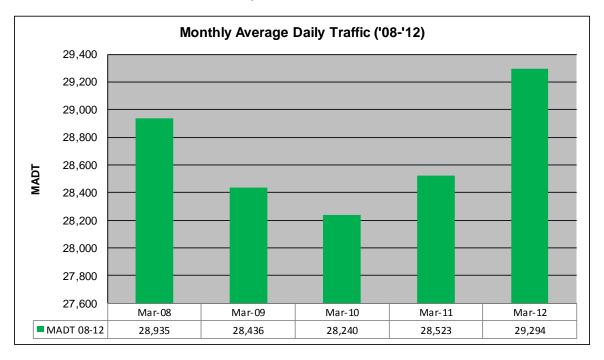

## MONTHLY REPORT, STATION NO. 208 (ATR) MARCH 2012

| Weekday (M-F) MADT: 29,052 |                      | Weekend (Sa-Su) MADT: 29,054 |                        |  |
|----------------------------|----------------------|------------------------------|------------------------|--|
| Volume: 908,114            |                      | MADT: 29,294                 |                        |  |
| Ref Post: 046+00.100       | True Mile: 45.919    |                              | Sequence No. 9832      |  |
| Location                   | n: .6 MI N OF CS     | AH9, N OF OWA                | TONNA                  |  |
| Functiona                  | al Class: Urban P    | rincipal Arterial -          | Interstate             |  |
| County: Steele             |                      | Cl                           | Closest City: Owatonna |  |
| Route: I-35                | Route Direction: N/S |                              | Lanes: 4               |  |
| Station                    | Measurement: V       | OLUME/SPEED/                 | /CLASS                 |  |