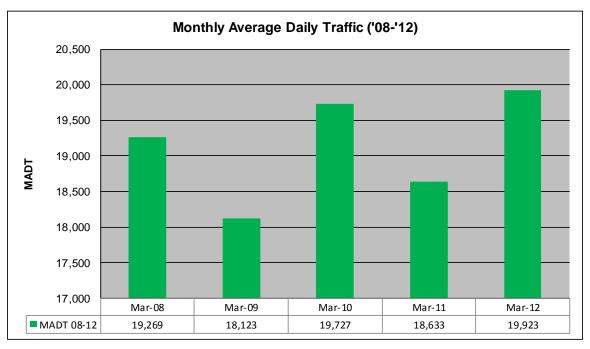

## MONTHLY REPORT, STATION NO. 175 (ATR) MARCH 2012

| Station Measurement: VOLUME/SPEED/CLASS                 |                      |                              |                   |
|---------------------------------------------------------|----------------------|------------------------------|-------------------|
| Route: I-94                                             | Route Direction: E/W |                              | Lanes: 4          |
| County: Stearns                                         |                      | Closest City: Sauk Centre    |                   |
| Functional Class: Rural Principal Arterial - Interstate |                      |                              |                   |
| Location: E OF CR186, SE OF SAUK CENTRE                 |                      |                              |                   |
| Ref Post: 128+00.640                                    | True Mile: 129       |                              | Sequence No. 6776 |
| Volume: 617,600                                         |                      | MADT: 19,923                 |                   |
| Weekday (M-F) MADT: 19,542                              |                      | Weekend (Sa-Su) MADT: 20,448 |                   |