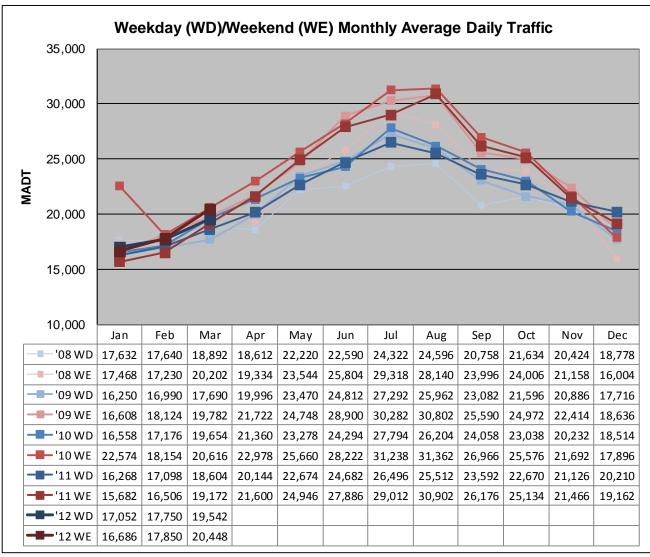

## MONTHLY REPORT, STATION NO. 175 (ATR) MARCH 2012

| Station Measurement: VOLUME/SPEED/CLASS                 |                      |                              |                   |
|---------------------------------------------------------|----------------------|------------------------------|-------------------|
| Route: I-94                                             | Route Direction: E/W |                              | Lanes: 4          |
| County: Stearns                                         |                      | Closest City: Sauk Centre    |                   |
| Functional Class: Rural Principal Arterial - Interstate |                      |                              |                   |
| Location: E OF CR186, SE OF SAUK CENTRE                 |                      |                              |                   |
| Ref Post: 128+00.640                                    | True Mile: 129       |                              | Sequence No. 6776 |
| Volume: 617,600                                         |                      | MADT: 19,923                 |                   |
| Weekday (M-F) MADT: 19,542                              |                      | Weekend (Sa-Su) MADT: 20,448 |                   |

Note: 'Weekday' defined as Monday-Friday, 'Weekend' defined as Saturday-Sunday