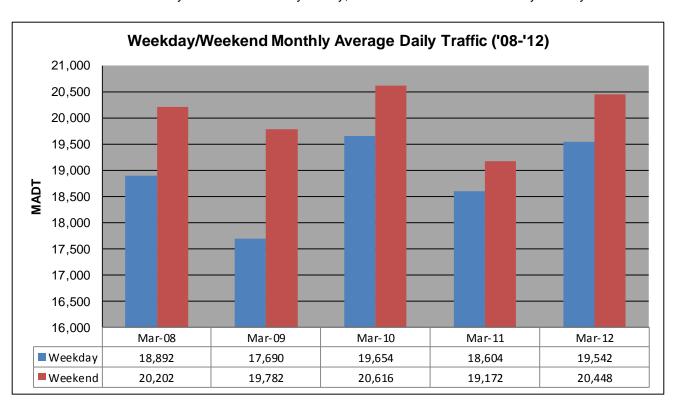

## MONTHLY REPORT, STATION NO. 175 (ATR) MARCH 2012

| Station Measurement: VOLUME/SPEED/CLASS                 |                      |                              |                   |
|---------------------------------------------------------|----------------------|------------------------------|-------------------|
| Route: I-94                                             | Route Direction: E/W |                              | Lanes: 4          |
| County: Stearns                                         |                      | Closest City: Sauk Centre    |                   |
| Functional Class: Rural Principal Arterial - Interstate |                      |                              |                   |
| Location: E OF CR186, SE OF SAUK CENTRE                 |                      |                              |                   |
| Ref Post: 128+00.640                                    | True Mile: 129       |                              | Sequence No. 6776 |
| Volume: 617,600                                         |                      | MADT: 19,923                 |                   |
| Weekday (M-F) MADT: 19,542                              |                      | Weekend (Sa-Su) MADT: 20,448 |                   |