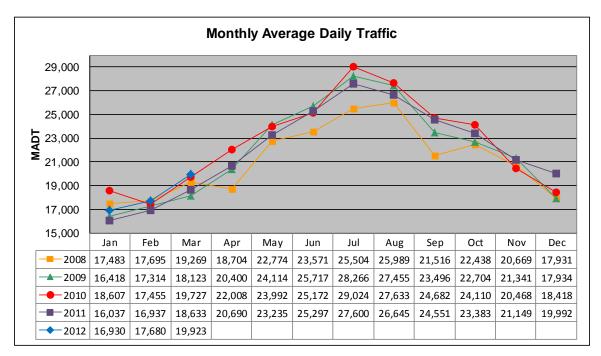

## MONTHLY REPORT, STATION NO. 175 (ATR) MARCH 2012

| Station Measurement: VOLUME/SPEED/CLASS                 |                      |                              |                   |
|---------------------------------------------------------|----------------------|------------------------------|-------------------|
| Route: I-94                                             | Route Direction: E/W |                              | Lanes: 4          |
| County: Stearns                                         |                      | Closest City: Sauk Centre    |                   |
| Functional Class: Rural Principal Arterial - Interstate |                      |                              |                   |
| Location: E OF CR186, SE OF SAUK CENTRE                 |                      |                              |                   |
| Ref Post: 128+00.640                                    | True Mile: 129       |                              | Sequence No. 6776 |
| Volume: 617,600                                         |                      | MADT: 19,923                 |                   |
| Weekday (M-F) MADT: 19,542                              |                      | Weekend (Sa-Su) MADT: 20,448 |                   |

Note: 'Weekday' defined as Monday-Friday, 'Weekend' defined as Saturday-Sunday