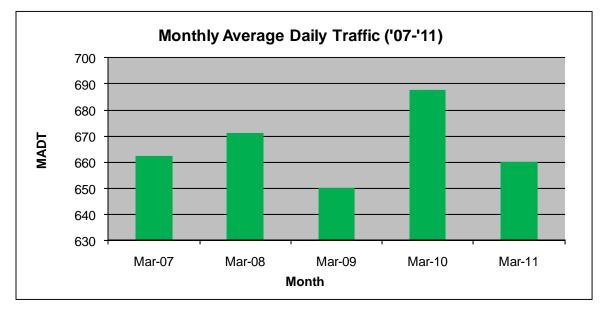

## MONTHLY REPORT, STATION NO. 55 (ATR) MARCH 2011

| Station Measurement: VOLUME                |                      |                               |                   |
|--------------------------------------------|----------------------|-------------------------------|-------------------|
| Route: CSAH 1                              | Route Direction: E/W |                               | Lanes: 2          |
| County: Crow Wing                          |                      | Closest City: Manhattan Beach |                   |
| Location: W OF CR134, W OF MANHATTAN BEACH |                      |                               |                   |
| Ref Post: 008+00.100                       | True Mile: 8.1       |                               | Sequence No. 9819 |
| Volume: 20,458                             |                      | MADT: 660                     |                   |
| Weekday MADT: 690                          |                      | Weekend MADT: 546             |                   |