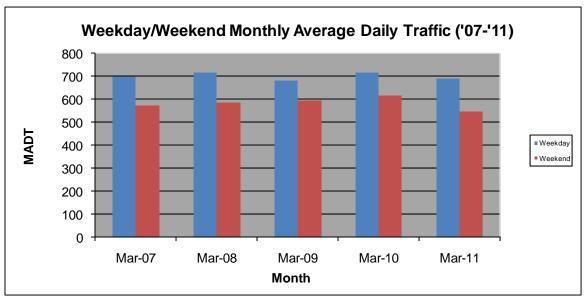

## MONTHLY REPORT, STATION NO. 55 (ATR) MARCH 2011

| Station Measurement: VOLUME                |                      |                               |                   |
|--------------------------------------------|----------------------|-------------------------------|-------------------|
| Route: CSAH 1                              | Route Direction: E/W |                               | Lanes: 2          |
| County: Crow Wing                          |                      | Closest City: Manhattan Beach |                   |
| Location: W OF CR134, W OF MANHATTAN BEACH |                      |                               |                   |
| Ref Post: 008+00.100                       | True Mile: 8.1       |                               | Sequence No. 9819 |
| Volume: 20,458                             |                      | MADT: 660                     |                   |
| Weekday MADT: 690                          |                      | Weekend MADT: 546             |                   |

Note: 'Weekday' defined as Monday-Friday, 'Weekend' defined as Saturday-Sunday