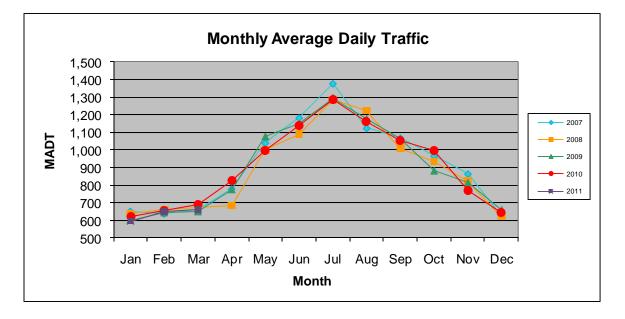

## MONTHLY REPORT, STATION NO. 55 (ATR) MARCH 2011

| Station Measurement: VOLUME                |                      |                               |                   |
|--------------------------------------------|----------------------|-------------------------------|-------------------|
| Route: CSAH 1                              | Route Direction: E/W |                               | Lanes: 2          |
| County: Crow Wing                          |                      | Closest City: Manhattan Beach |                   |
| Location: W OF CR134, W OF MANHATTAN BEACH |                      |                               |                   |
| Ref Post: 008+00.100                       | True Mile: 8.1       |                               | Sequence No. 9819 |
| Volume: 20,458                             |                      | MADT: 660                     |                   |
| Weekday MADT: 690                          |                      | Weekend MADT: 546             |                   |