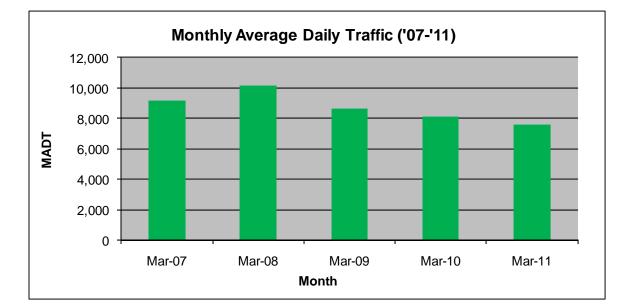

## MONTHLY REPORT, STATION NO. 458 (ATR) MARCH 2011

| Station Measurement: VOLUME         |                      |                     |                      |  |
|-------------------------------------|----------------------|---------------------|----------------------|--|
| Route: MSAS 108                     | Route Direction: E/W |                     | Lanes: 2             |  |
| County: Carver                      | r (                  |                     | Closest City: Chaska |  |
| Location: .3 MI W OF TH41 IN CHASKA |                      |                     |                      |  |
| Ref Post: 001+00.210                | True Mile: 1.21      |                     | Sequence No. 9907    |  |
| Volume: 234,883                     |                      | MADT: 7,577         |                      |  |
| Weekday MADT: 7,834                 |                      | Weekend MADT: 6,814 |                      |  |