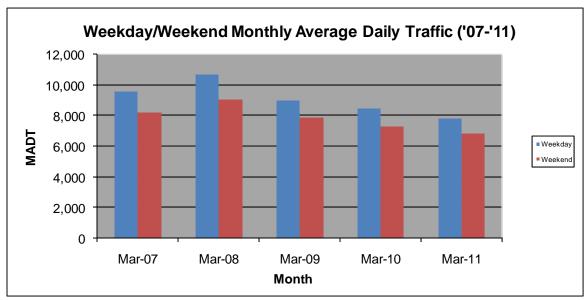

## MONTHLY REPORT, STATION NO. 458 (ATR) MARCH 2011

| Station Measurement: VOLUME         |                      |                     |                      |  |
|-------------------------------------|----------------------|---------------------|----------------------|--|
| Route: MSAS 108                     | Route Direction: E/W |                     | Lanes: 2             |  |
| County: Carver                      | r (                  |                     | Closest City: Chaska |  |
| Location: .3 MI W OF TH41 IN CHASKA |                      |                     |                      |  |
| Ref Post: 001+00.210                | True Mile: 1.21      |                     | Sequence No. 9907    |  |
| Volume: 234,883                     |                      | MADT: 7,577         |                      |  |
| Weekday MADT: 7,834                 |                      | Weekend MADT: 6,814 |                      |  |