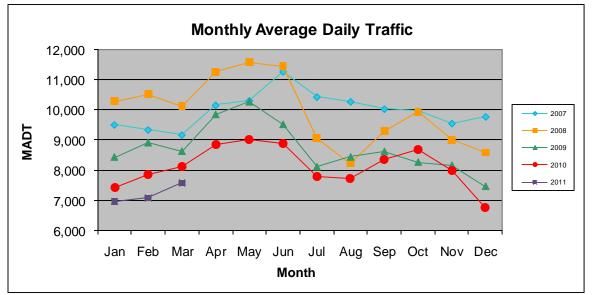

Note: Decrease in traffic July to September 2008 and August 2010 due to construction on MSAS 108

Note: 'Weekday' defined as Monday-Friday, 'Weekend' defined as Saturday-Sunday