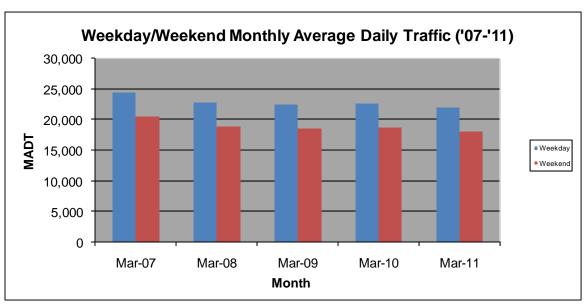

## MONTHLY REPORT, STATION NO. 425 (ATR) MARCH 2011

| S                                                      | tation Measure       | ment: VOLUMI         | E                   |  |
|--------------------------------------------------------|----------------------|----------------------|---------------------|--|
| Route: CSAH 32                                         | Route Direction: E/W |                      | Lanes: 4            |  |
| County: Dakota                                         | ınty: Dakota         |                      | Closest City: Eagan |  |
| Location: W OF MSAS109 (JOHNNY CAKE RIDGE RD) IN EAGAN |                      |                      |                     |  |
| Ref Post: 004+00.840                                   | True Mile: 4.84      |                      | Sequence No. 9896   |  |
| Volume: 650,372                                        |                      | MADT: 20,980         |                     |  |
| Weekday MADT: 22,018                                   |                      | Weekend MADT: 18,020 |                     |  |

Note: 'Weekday' defined as Monday-Friday, 'Weekend' defined as Saturday-Sunday