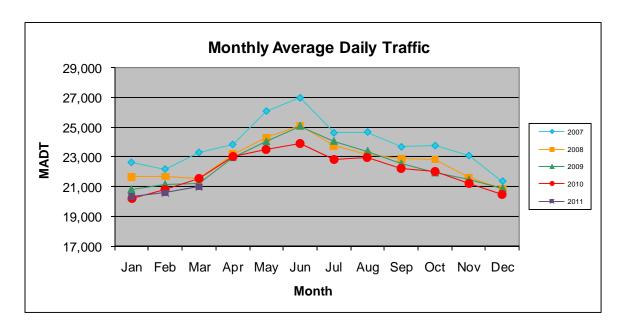

## MONTHLY REPORT, STATION NO. 425 (ATR) MARCH 2011

| S                                                      | tation Measure       | ment: VOLUMI         | E                   |  |
|--------------------------------------------------------|----------------------|----------------------|---------------------|--|
| Route: CSAH 32                                         | Route Direction: E/W |                      | Lanes: 4            |  |
| County: Dakota                                         | ınty: Dakota         |                      | Closest City: Eagan |  |
| Location: W OF MSAS109 (JOHNNY CAKE RIDGE RD) IN EAGAN |                      |                      |                     |  |
| Ref Post: 004+00.840                                   | True Mile: 4.84      |                      | Sequence No. 9896   |  |
| Volume: 650,372                                        |                      | MADT: 20,980         |                     |  |
| Weekday MADT: 22,018                                   |                      | Weekend MADT: 18,020 |                     |  |