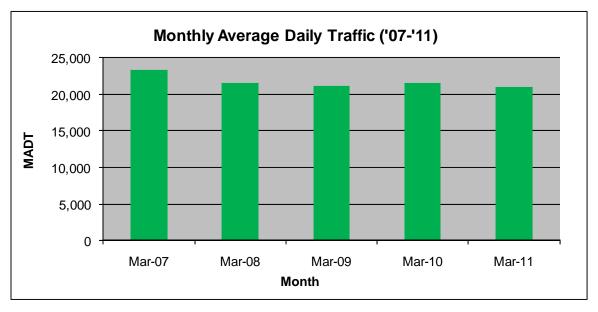

## MONTHLY REPORT, STATION NO. 425 (ATR) MARCH 2011

| S                                                      | tation Measure       | ment: VOLUMI         | E                   |  |
|--------------------------------------------------------|----------------------|----------------------|---------------------|--|
| Route: CSAH 32                                         | Route Direction: E/W |                      | Lanes: 4            |  |
| County: Dakota                                         | ınty: Dakota         |                      | Closest City: Eagan |  |
| Location: W OF MSAS109 (JOHNNY CAKE RIDGE RD) IN EAGAN |                      |                      |                     |  |
| Ref Post: 004+00.840                                   | True Mile: 4.84      |                      | Sequence No. 9896   |  |
| Volume: 650,372                                        |                      | MADT: 20,980         |                     |  |
| Weekday MADT: 22,018                                   |                      | Weekend MADT: 18,020 |                     |  |