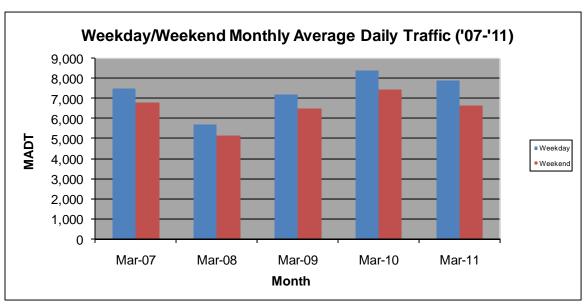

## MONTHLY REPORT, STATION NO. 422 (ATR) MARCH 2011

| Station Measurement: VOLUME                              |                      |                      |                   |
|----------------------------------------------------------|----------------------|----------------------|-------------------|
| Route: CSAH 14                                           | Route Direction: E/W |                      | Lanes: 2          |
| County: Anoka                                            |                      | Closest City: Blaine |                   |
| Location: .7 MI W OF CSAH17 (LEXINGTON AVE NE) IN BLAINE |                      |                      |                   |
| Ref Post: 010+00.100                                     | True Mile: 10.1      |                      | Sequence No. 9893 |
| Volume: 235,032                                          |                      | MADT: 7,582          |                   |
| Weekday MADT: 7,910                                      |                      | Weekend MADT: 6,656  |                   |

Note: Decrease in traffic October 2007 to September 2008 due to construction on TH 65 & CSAH 14

Note: 'Weekday' defined as Monday-Friday, 'Weekend' defined as Saturday-Sunday