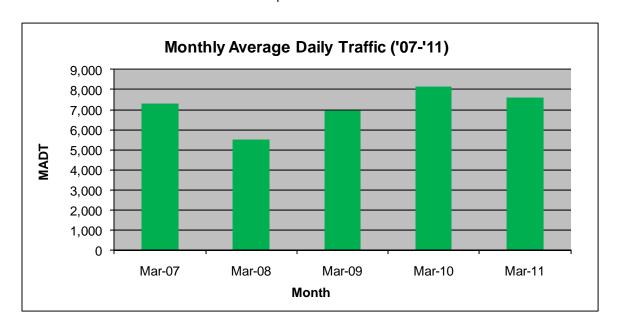

## MONTHLY REPORT, STATION NO. 422 (ATR) MARCH 2011

| Station Measurement: VOLUME                              |                      |                      |                   |
|----------------------------------------------------------|----------------------|----------------------|-------------------|
| Route: CSAH 14                                           | Route Direction: E/W |                      | Lanes: 2          |
| County: Anoka                                            |                      | Closest City: Blaine |                   |
| Location: .7 MI W OF CSAH17 (LEXINGTON AVE NE) IN BLAINE |                      |                      |                   |
| Ref Post: 010+00.100                                     | True Mile: 10.1      |                      | Sequence No. 9893 |
| Volume: 235,032                                          |                      | MADT: 7,582          |                   |
| Weekday MADT: 7,910                                      |                      | Weekend MADT: 6,656  |                   |