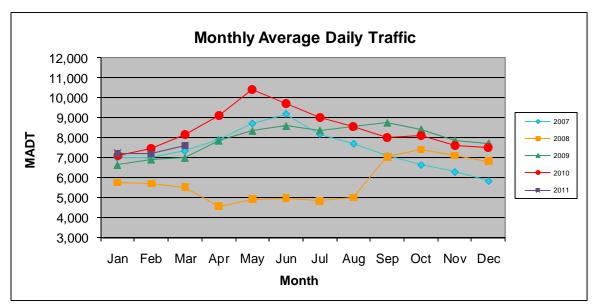

## MONTHLY REPORT, STATION NO. 422 (ATR) MARCH 2011

| Station Measurement: VOLUME                              |                      |                      |                   |
|----------------------------------------------------------|----------------------|----------------------|-------------------|
| Route: CSAH 14                                           | Route Direction: E/W |                      | Lanes: 2          |
| County: Anoka                                            |                      | Closest City: Blaine |                   |
| Location: .7 MI W OF CSAH17 (LEXINGTON AVE NE) IN BLAINE |                      |                      |                   |
| Ref Post: 010+00.100                                     | True Mile: 10.1      |                      | Sequence No. 9893 |
| Volume: 235,032                                          |                      | MADT: 7,582          |                   |
| Weekday MADT: 7,910                                      |                      | Weekend MADT: 6,656  |                   |

Note: Decrease in traffic October 2007 to September 2008 due to construction on TH 65 & CSAH 14

Note: 'Weekday' defined as Monday-Friday, 'Weekend' defined as Saturday-Sunday