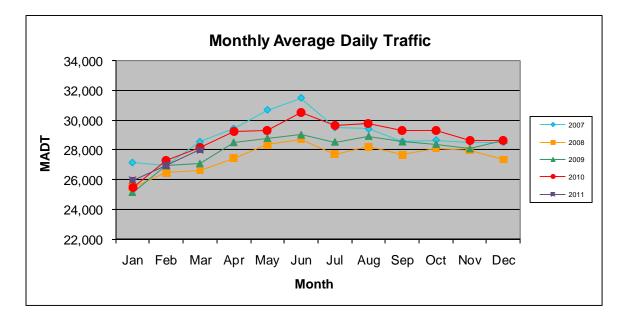

## MONTHLY REPORT, STATION NO. 420 (ATR) MARCH 2011

| Station Measurement: VOLUME                         |                      |                      |                          |  |
|-----------------------------------------------------|----------------------|----------------------|--------------------------|--|
| Route: CSAH 42                                      | Route Direction: E/W |                      | Lanes: 6                 |  |
| County: Dakota                                      |                      | Clos                 | Closest City: Burnsville |  |
| Location: W OF MSAS101 (PORTLAND AVE) IN BURNSVILLE |                      |                      |                          |  |
| Ref Post: 003+00.070                                | True Mile: 3.07      |                      | Sequence No. 9892        |  |
| Volume: 867,707                                     |                      | MADT: 27,991         |                          |  |
| Weekday MADT: 28,254                                |                      | Weekend MADT: 27,416 |                          |  |