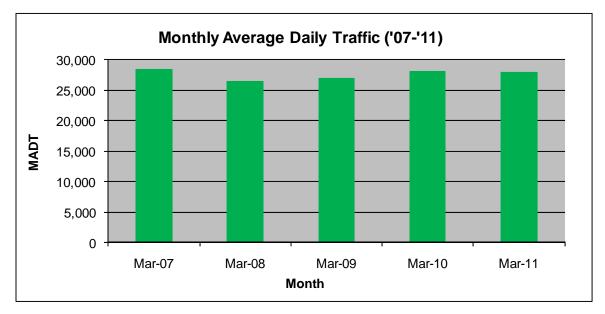

## MONTHLY REPORT, STATION NO. 420 (ATR) MARCH 2011

| Station Measurement: VOLUME                         |                      |                      |                          |  |
|-----------------------------------------------------|----------------------|----------------------|--------------------------|--|
| Route: CSAH 42                                      | Route Direction: E/W |                      | Lanes: 6                 |  |
| County: Dakota                                      |                      | Clos                 | Closest City: Burnsville |  |
| Location: W OF MSAS101 (PORTLAND AVE) IN BURNSVILLE |                      |                      |                          |  |
| Ref Post: 003+00.070                                | True Mile: 3.07      |                      | Sequence No. 9892        |  |
| Volume: 867,707                                     |                      | MADT: 27,991         |                          |  |
| Weekday MADT: 28,254                                |                      | Weekend MADT: 27,416 |                          |  |