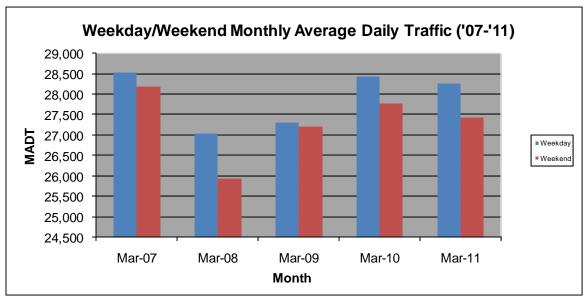

## MONTHLY REPORT, STATION NO. 420 (ATR) MARCH 2011

| Station Measurement: VOLUME                         |                      |                      |                          |  |
|-----------------------------------------------------|----------------------|----------------------|--------------------------|--|
| Route: CSAH 42                                      | Route Direction: E/W |                      | Lanes: 6                 |  |
| County: Dakota                                      |                      | Clos                 | Closest City: Burnsville |  |
| Location: W OF MSAS101 (PORTLAND AVE) IN BURNSVILLE |                      |                      |                          |  |
| Ref Post: 003+00.070                                | True Mile: 3.07      |                      | Sequence No. 9892        |  |
| Volume: 867,707                                     |                      | MADT: 27,991         |                          |  |
| Weekday MADT: 28,254                                |                      | Weekend MADT: 27,416 |                          |  |

Note: 'Weekday' defined as Monday-Friday, 'Weekend' defined as Saturday-Sunday