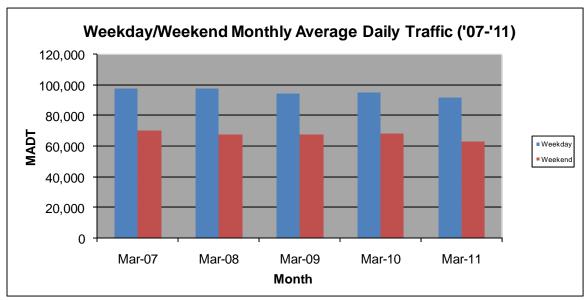

## MONTHLY REPORT, STATION NO. 405 (ATR) MARCH 2011

| Station Measurement: VOLUME                             |                      |                             |                   |
|---------------------------------------------------------|----------------------|-----------------------------|-------------------|
| Route: TH 169                                           | Route Direction: N/S |                             | Lanes: 4          |
| County: Hennepi                                         | n                    | Closest City: St Louis Park |                   |
| Location: N OF MSAS296 (CEDAR LAKE RD) IN ST LOUIS PARK |                      |                             |                   |
| Ref Post: 128+00.870                                    | True Mile: 126.71    |                             | Sequence No. 9883 |
| Volume: 2,608,194                                       |                      | MADT: 84,135                |                   |
| Weekday MADT: 91,470                                    |                      | Weekend MADT: 63,262        |                   |

Note: 'Weekday' defined as Monday-Friday, 'Weekend' defined as Saturday-Sunday