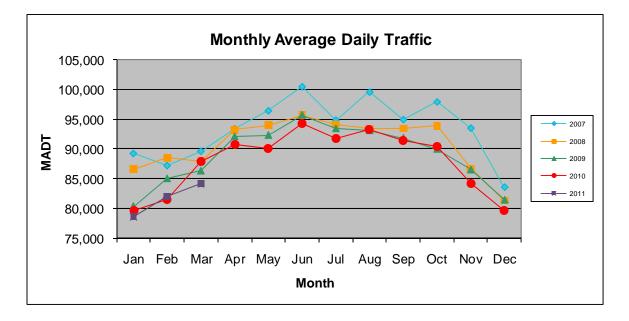

## MONTHLY REPORT, STATION NO. 405 (ATR) MARCH 2011

| Station Measurement: VOLUME                             |                      |                             |                   |
|---------------------------------------------------------|----------------------|-----------------------------|-------------------|
| Route: TH 169                                           | Route Direction: N/S |                             | Lanes: 4          |
| County: Hennepi                                         | n                    | Closest City: St Louis Park |                   |
| Location: N OF MSAS296 (CEDAR LAKE RD) IN ST LOUIS PARK |                      |                             |                   |
| Ref Post: 128+00.870                                    | True Mile: 126.71    |                             | Sequence No. 9883 |
| Volume: 2,608,194                                       |                      | MADT: 84,135                |                   |
| Weekday MADT: 91,470                                    |                      | Weekend MADT: 63,262        |                   |