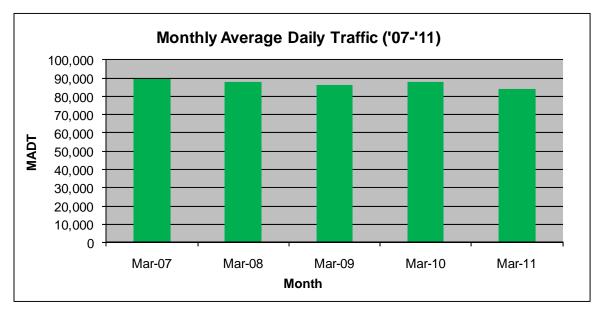

## MONTHLY REPORT, STATION NO. 405 (ATR) MARCH 2011

| Station Measurement: VOLUME                             |                      |                             |                   |
|---------------------------------------------------------|----------------------|-----------------------------|-------------------|
| Route: TH 169                                           | Route Direction: N/S |                             | Lanes: 4          |
| County: Hennepi                                         | n                    | Closest City: St Louis Park |                   |
| Location: N OF MSAS296 (CEDAR LAKE RD) IN ST LOUIS PARK |                      |                             |                   |
| Ref Post: 128+00.870                                    | True Mile: 126.71    |                             | Sequence No. 9883 |
| Volume: 2,608,194                                       |                      | MADT: 84,135                |                   |
| Weekday MADT: 91,470                                    |                      | Weekend MADT: 63,262        |                   |