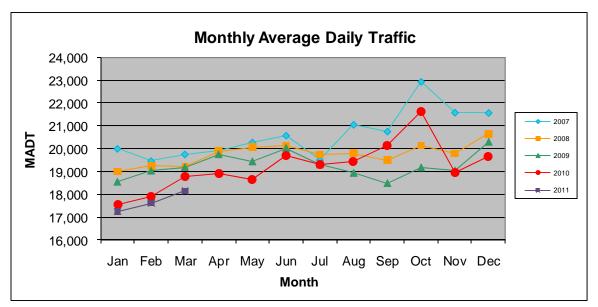

Note: Increase in traffic September/October 2010 due to construction on I-35W

Note: 'Weekday' defined as Monday-Friday, 'Weekend' defined as Saturday-Sunday