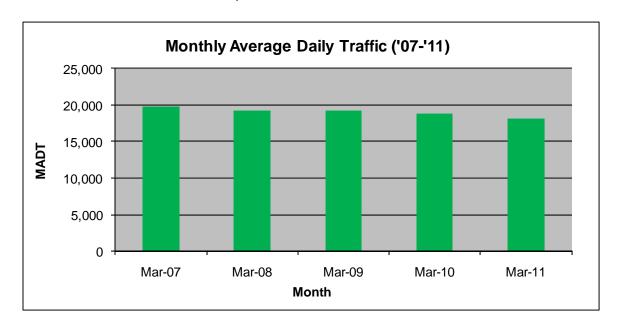

## MONTHLY REPORT, STATION NO. 402 (ATR) MARCH 2011

| Station Measurement: VOLUME                 |                      |                      |                   |
|---------------------------------------------|----------------------|----------------------|-------------------|
| Route: CSAH 31                              | Route Direction: N/S |                      | Lanes: 4          |
| County: Hennep                              | in                   | Closest City: Edina  |                   |
| Location: S OF MSAS145 (W 70TH ST) IN EDINA |                      |                      |                   |
| Ref Post: 001+00.100                        | True Mile: 1.1       |                      | Sequence No. 9881 |
| Volume: 562,583                             |                      | MADT: 18,148         |                   |
| Weekday MADT: 18,774                        |                      | Weekend MADT: 16,478 |                   |