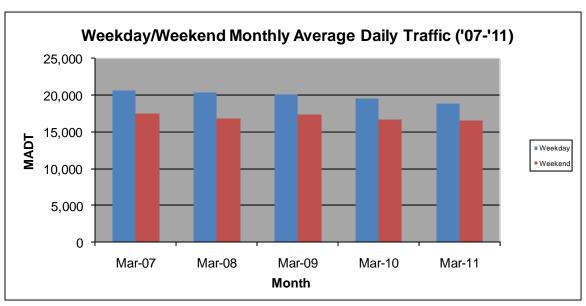

## MONTHLY REPORT, STATION NO. 402 (ATR) MARCH 2011

| Station Measurement: VOLUME                 |                      |                      |                   |
|---------------------------------------------|----------------------|----------------------|-------------------|
| Route: CSAH 31                              | Route Direction: N/S |                      | Lanes: 4          |
| County: Hennep                              | in                   | Closest City: Edina  |                   |
| Location: S OF MSAS145 (W 70TH ST) IN EDINA |                      |                      |                   |
| Ref Post: 001+00.100                        | True Mile: 1.1       |                      | Sequence No. 9881 |
| Volume: 562,583                             |                      | MADT: 18,148         |                   |
| Weekday MADT: 18,774                        |                      | Weekend MADT: 16,478 |                   |

Note: Increase in traffic September/October 2010 due to construction on I-35W

Note: 'Weekday' defined as Monday-Friday, 'Weekend' defined as Saturday-Sunday