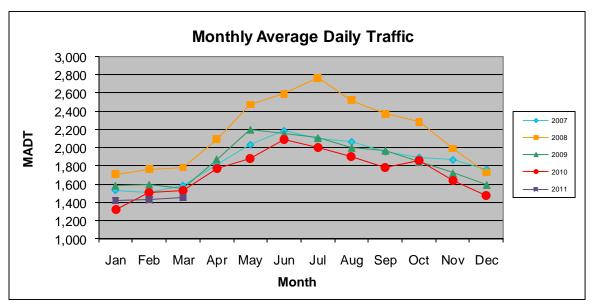

Note: Increase in traffic April to November 2008 due to detours from TH 12 and county roads

Note: 'Weekday' defined as Monday-Friday, 'Weekend' defined as Saturday-Sunday