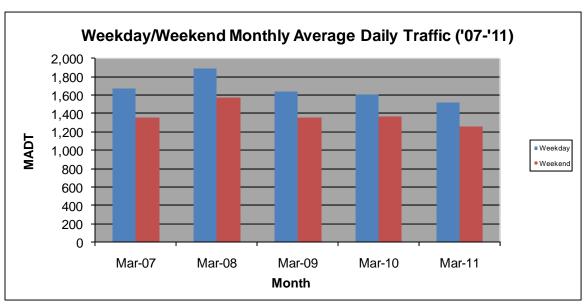

## MONTHLY REPORT, STATION NO. 400 (ATR) MARCH 2011

| Station Measurement: VOLUME                 |                      |                     |                   |
|---------------------------------------------|----------------------|---------------------|-------------------|
| Route: CSAH 31                              | Route Direction: N/S |                     | Lanes: 4          |
| County: Hennep                              | in                   | Closest City: Edina |                   |
| Location: S OF MSAS145 (W 70TH ST) IN EDINA |                      |                     |                   |
| Ref Post: 001+00.100                        | True Mile: 1.1       |                     | Sequence No. 9881 |
| Volume: 45,105                              |                      | MADT: 1,455         |                   |
| Weekday MADT: 1,520                         |                      | Weekend MADT: 1,258 |                   |

Note: Increase in traffic April to November 2008 due to detours from TH 12 and county roads

Note: 'Weekday' defined as Monday-Friday, 'Weekend' defined as Saturday-Sunday