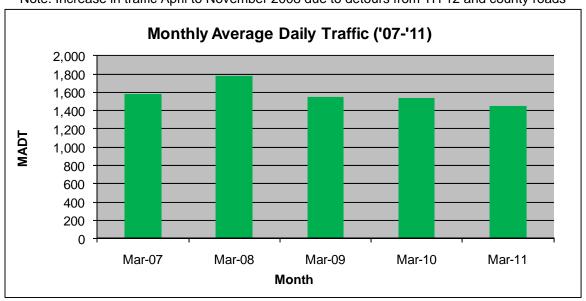

## MONTHLY REPORT, STATION NO. 400 (ATR) MARCH 2011

| Station Measurement: VOLUME                 |                      |                     |                   |
|---------------------------------------------|----------------------|---------------------|-------------------|
| Route: CSAH 31                              | Route Direction: N/S |                     | Lanes: 4          |
| County: Hennep                              | in                   | Closest City: Edina |                   |
| Location: S OF MSAS145 (W 70TH ST) IN EDINA |                      |                     |                   |
| Ref Post: 001+00.100                        | True Mile: 1.1       |                     | Sequence No. 9881 |
| Volume: 45,105                              |                      | MADT: 1,455         |                   |
| Weekday MADT: 1,520                         |                      | Weekend MADT: 1,258 |                   |