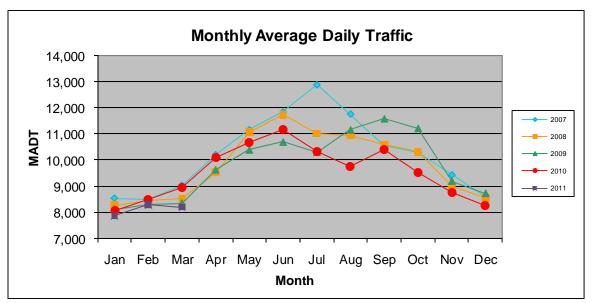

Note: Increase in traffic July 2007 due to detour from I-694 & I-35E... Decrease in traffic August/September 2010 due to construction on TH 61

Note: 'Weekday' defined as Monday-Friday, 'Weekend' defined as Saturday-Sunday