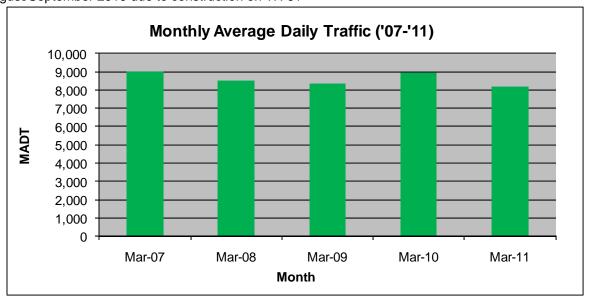

## MONTHLY REPORT, STATION NO. 390 (ATR) MARCH 2011

| Station Measurement: VOLUME/SPEED  |                      |                     |                   |
|------------------------------------|----------------------|---------------------|-------------------|
| Route: TH 61                       | Route Direction: N/S |                     | Lanes: 2          |
| County: Washingt                   | ton                  | Closest City: Hugo  |                   |
| Location: .9 MI N OF CSAH8 IN HUGO |                      |                     |                   |
| Ref Post: 153+00.300               | True Mile: 153.097   |                     | Sequence No. 9878 |
| Volume: 254,202                    |                      | MADT: 8,200         |                   |
| Weekday MADT: 8,882                |                      | Weekend MADT: 6,222 |                   |