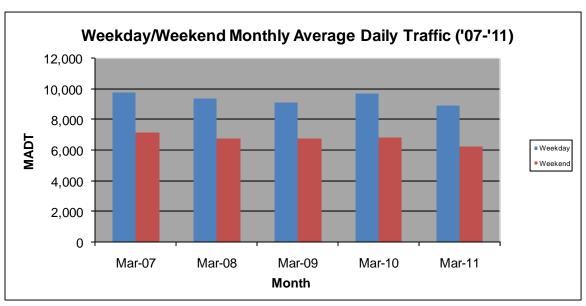

## MONTHLY REPORT, STATION NO. 390 (ATR) MARCH 2011

| Station Measurement: VOLUME/SPEED  |                      |                     |                   |
|------------------------------------|----------------------|---------------------|-------------------|
| Route: TH 61                       | Route Direction: N/S |                     | Lanes: 2          |
| County: Washingt                   | ton                  | Closest City: Hugo  |                   |
| Location: .9 MI N OF CSAH8 IN HUGO |                      |                     |                   |
| Ref Post: 153+00.300               | True Mile: 153.097   |                     | Sequence No. 9878 |
| Volume: 254,202                    |                      | MADT: 8,200         |                   |
| Weekday MADT: 8,882                |                      | Weekend MADT: 6,222 |                   |