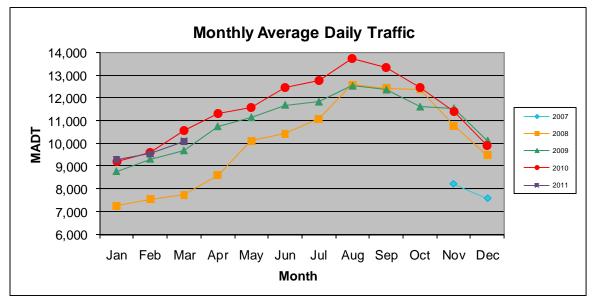

## MONTHLY REPORT, STATION NO. 381 (ATR) MARCH 2011

| Station Measurement: VOLUME/SPEED/CLASS    |                      |                       |                   |
|--------------------------------------------|----------------------|-----------------------|-------------------|
| Route: TH 212                              | Route Direction: E/W |                       | Lanes: 2          |
| County: Carver                             |                      | Closest City: Cologne |                   |
| Location: 1.7 MI W OF CSAH51, W OF COLOGNE |                      |                       |                   |
| Ref Post: 133+00.500                       | True Mile: 133.195   |                       | Sequence No. 9870 |
| Volume: 312,609                            |                      | MADT: 10,084          |                   |
| Weekday MADT: 10,708                       |                      | Weekend MADT: 8,360   |                   |