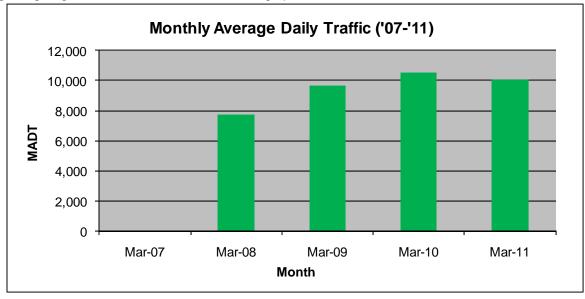

## MONTHLY REPORT, STATION NO. 381 (ATR) MARCH 2011

| Station Measurement: VOLUME/SPEED/CLASS    |                      |                       |                   |
|--------------------------------------------|----------------------|-----------------------|-------------------|
| Route: TH 212                              | Route Direction: E/W |                       | Lanes: 2          |
| County: Carver                             |                      | Closest City: Cologne |                   |
| Location: 1.7 MI W OF CSAH51, W OF COLOGNE |                      |                       |                   |
| Ref Post: 133+00.500                       | True Mile: 133.195   |                       | Sequence No. 9870 |
| Volume: 312,609                            |                      | MADT: 10,084          |                   |
| Weekday MADT: 10,708                       |                      | Weekend MADT: 8,360   |                   |

Note: 'Weekday' defined as Monday-Friday, 'Weekend' defined as Saturday-Sunday