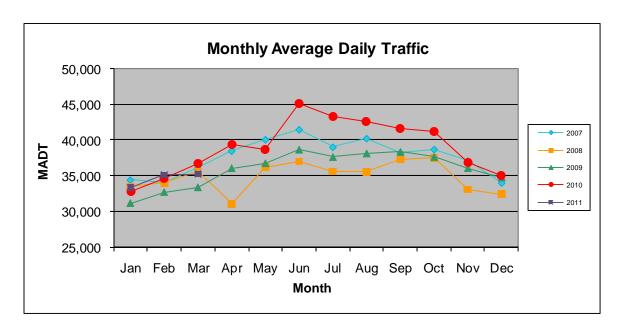

## MONTHLY REPORT, STATION NO. 365 (ATR) MARCH 2011

| Station Measurement: VOLUME/SPEED                        |                      |                        |                   |
|----------------------------------------------------------|----------------------|------------------------|-------------------|
| Route: TH 65                                             | Route Direction: N/S |                        | Lanes: 4          |
| County: Anoka                                            |                      | Closest City: Ham Lake |                   |
| Location: S OF CSAH116 (BUNKER LAKE BLVD NE) IN HAM LAKE |                      |                        |                   |
| Ref Post: 016+00.720                                     | True Mile: 18.577    |                        | Sequence No. 9867 |
| Volume: 1,091,772                                        |                      | MADT: 35,218           |                   |
| Weekday MADT: 37,430                                     |                      | Weekend MADT: 28,970   |                   |