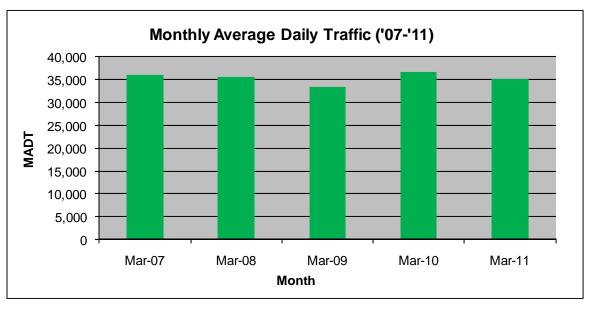

## MONTHLY REPORT, STATION NO. 365 (ATR) MARCH 2011

| Station Measurement: VOLUME/SPEED                        |                      |                        |                   |
|----------------------------------------------------------|----------------------|------------------------|-------------------|
| Route: TH 65                                             | Route Direction: N/S |                        | Lanes: 4          |
| County: Anoka                                            |                      | Closest City: Ham Lake |                   |
| Location: S OF CSAH116 (BUNKER LAKE BLVD NE) IN HAM LAKE |                      |                        |                   |
| Ref Post: 016+00.720                                     | True Mile: 18.577    |                        | Sequence No. 9867 |
| Volume: 1,091,772                                        |                      | MADT: 35,218           |                   |
| Weekday MADT: 37,430                                     |                      | Weekend MADT: 28,970   |                   |