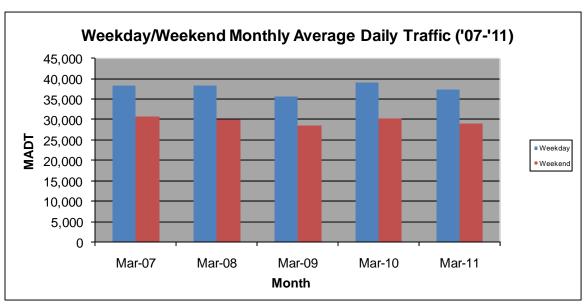

## MONTHLY REPORT, STATION NO. 365 (ATR) MARCH 2011

| Station Measurement: VOLUME/SPEED                        |                      |                        |                   |
|----------------------------------------------------------|----------------------|------------------------|-------------------|
| Route: TH 65                                             | Route Direction: N/S |                        | Lanes: 4          |
| County: Anoka                                            |                      | Closest City: Ham Lake |                   |
| Location: S OF CSAH116 (BUNKER LAKE BLVD NE) IN HAM LAKE |                      |                        |                   |
| Ref Post: 016+00.720                                     | True Mile: 18.577    |                        | Sequence No. 9867 |
| Volume: 1,091,772                                        |                      | MADT: 35,218           |                   |
| Weekday MADT: 37,430                                     |                      | Weekend MADT: 28,970   |                   |

Note: 'Weekday' defined as Monday-Friday, 'Weekend' defined as Saturday-Sunday