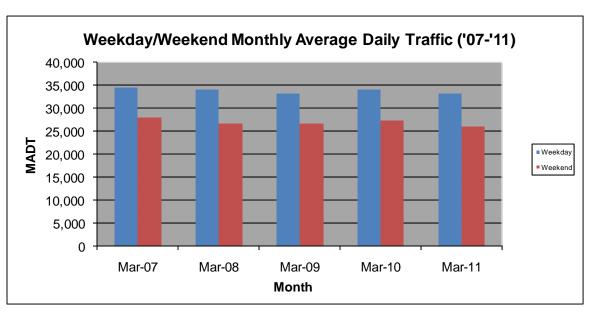

## MONTHLY REPORT, STATION NO. 352 (ATR) MARCH 2011

| Station Measurement: VOLUME/SPEED/CLASS          |                      |                      |                   |
|--------------------------------------------------|----------------------|----------------------|-------------------|
| Route: TH 10                                     | Route Direction: E/W |                      | Lanes: 4          |
| County: Anoka                                    |                      | Closest City: Ramsey |                   |
| Location: SE OF MSAS112 (153RD AVE NW) IN RAMSEY |                      |                      |                   |
| Ref Post: 218+00.450                             | True Mile: 220.364   |                      | Sequence No. 6790 |
| Volume: 968,499                                  |                      | MADT: 31,242         |                   |
| Weekday MADT: 33,170                             |                      | Weekend MADT: 25,924 |                   |

Note: 'Weekday' defined as Monday-Friday, 'Weekend' defined as Saturday-Sunday