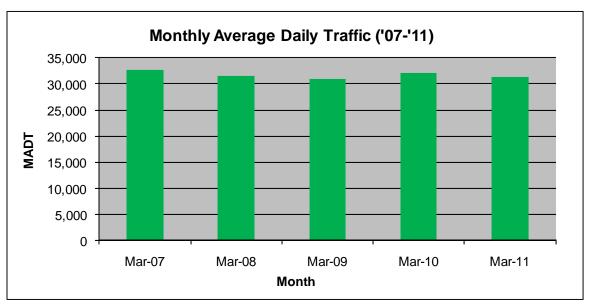

## MONTHLY REPORT, STATION NO. 352 (ATR) MARCH 2011

| Station Measurement: VOLUME/SPEED/CLASS          |                      |                      |                   |
|--------------------------------------------------|----------------------|----------------------|-------------------|
| Route: TH 10                                     | Route Direction: E/W |                      | Lanes: 4          |
| County: Anoka                                    |                      | Closest City: Ramsey |                   |
| Location: SE OF MSAS112 (153RD AVE NW) IN RAMSEY |                      |                      |                   |
| Ref Post: 218+00.450                             | True Mile: 220.364   |                      | Sequence No. 6790 |
| Volume: 968,499                                  |                      | MADT: 31,242         |                   |
| Weekday MADT: 33,170                             |                      | Weekend MADT: 25,924 |                   |