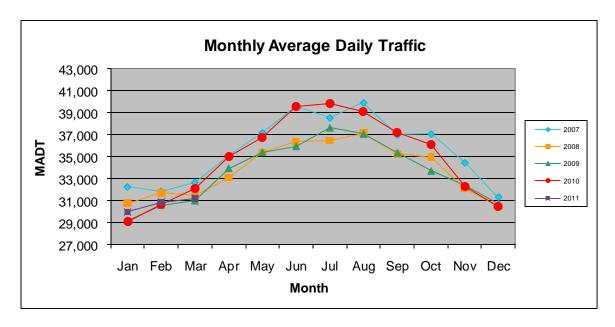

## MONTHLY REPORT, STATION NO. 352 (ATR) MARCH 2011

| Station Measurement: VOLUME/SPEED/CLASS          |                      |                      |                   |
|--------------------------------------------------|----------------------|----------------------|-------------------|
| Route: TH 10                                     | Route Direction: E/W |                      | Lanes: 4          |
| County: Anoka                                    |                      | Closest City: Ramsey |                   |
| Location: SE OF MSAS112 (153RD AVE NW) IN RAMSEY |                      |                      |                   |
| Ref Post: 218+00.450                             | True Mile: 220.364   |                      | Sequence No. 6790 |
| Volume: 968,499                                  |                      | MADT: 31,242         |                   |
| Weekday MADT: 33,170                             |                      | Weekend MADT: 25,924 |                   |