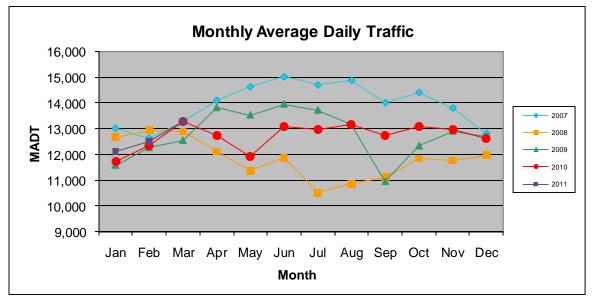

Note: Decrease in traffic April to November 2008, September/October 2009, and April/May 2010 due to construction on TH 12

Note: 'Weekday' defined as Monday-Friday, 'Weekend' defined as Saturday-Sunday