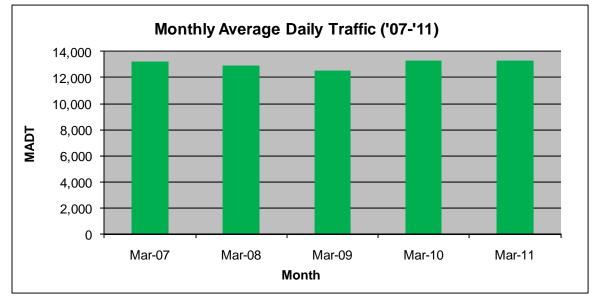

## MONTHLY REPORT, STATION NO. 351 (ATR) MARCH 2011

| Station Measurement: VOLUME           |                      |                            |                   |
|---------------------------------------|----------------------|----------------------------|-------------------|
| Route: TH 12                          | Route Direction: E/W |                            | Lanes: 2          |
| County: Hennepi                       | in                   | Closest City: Independence |                   |
| Location: W OF CSAH92 IN INDEPENDENCE |                      |                            |                   |
| Ref Post: 142+00.839                  | True Mile: 142.285   |                            | Sequence No. 6789 |
| Volume: 411,503                       |                      | MADT: 13,274               |                   |
| Weekday MADT: 14,314                  |                      | Weekend MADT: 10,308       |                   |