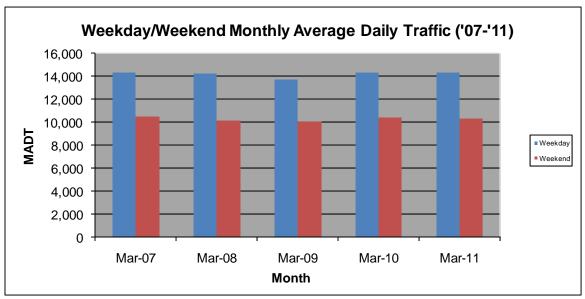

## MONTHLY REPORT, STATION NO. 351 (ATR) MARCH 2011

| Station Measurement: VOLUME           |                      |                            |                   |
|---------------------------------------|----------------------|----------------------------|-------------------|
| Route: TH 12                          | Route Direction: E/W |                            | Lanes: 2          |
| County: Hennepi                       | in                   | Closest City: Independence |                   |
| Location: W OF CSAH92 IN INDEPENDENCE |                      |                            |                   |
| Ref Post: 142+00.839                  | True Mile: 142.285   |                            | Sequence No. 6789 |
| Volume: 411,503                       |                      | MADT: 13,274               |                   |
| Weekday MADT: 14,314                  |                      | Weekend MADT: 10,308       |                   |

Note: Decrease in traffic April to November 2008, September/October 2009, and April/May 2010 due to construction on TH 12

Note: 'Weekday' defined as Monday-Friday, 'Weekend' defined as Saturday-Sunday