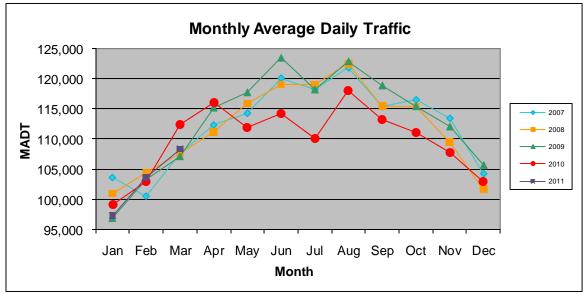

Monthly Average Daily Traffic ('07-'11) 120,000 100,000 80,000 60,000 40,000 20,000 0 Mar-07 Mar-08 Mar-09 Mar-10 Mar-11

Note: Decrease in traffic May to July 2010 due to construction on I-94

Note: 'Weekday' defined as Monday-Friday, 'Weekend' defined as Saturday-Sunday