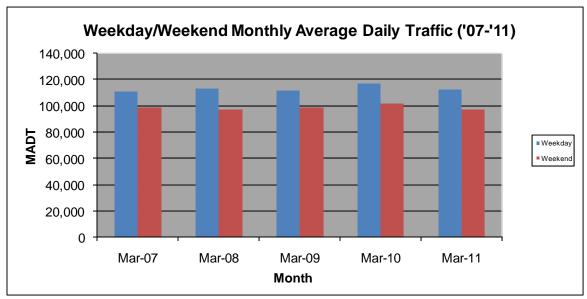

Monthly Average Daily Traffic ('07-'11) 120,000 100,000 80,000 60,000 40,000 20,000 0 Mar-07 Mar-08 Mar-09 Mar-10 Mar-11

Note: Decrease in traffic May to July 2010 due to construction on I-94

Note: 'Weekday' defined as Monday-Friday, 'Weekend' defined as Saturday-Sunday