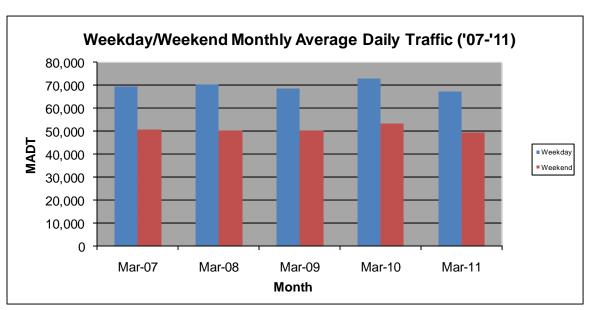

## MONTHLY REPORT, STATION NO. 341 (ATR) MARCH 2011

| Station Measurement: VOLUME/SPEED/CLASS      |                      |                      |                       |  |
|----------------------------------------------|----------------------|----------------------|-----------------------|--|
| Route: I-694                                 | Route Direction: N/S |                      | Lanes: 4              |  |
| County: Washingt                             | County: Washington   |                      | Closest City: Oakdale |  |
| Location: S OF CSAH35 (50TH ST N) IN OAKDALE |                      |                      |                       |  |
| Ref Post: 053+00.290                         | True Mile: 53.237    |                      | Sequence No. 9858     |  |
| Volume: 1,939,297                            |                      | MADT: 62,558         |                       |  |
| Weekday MADT: 67,244                         |                      | Weekend MADT: 49,506 |                       |  |