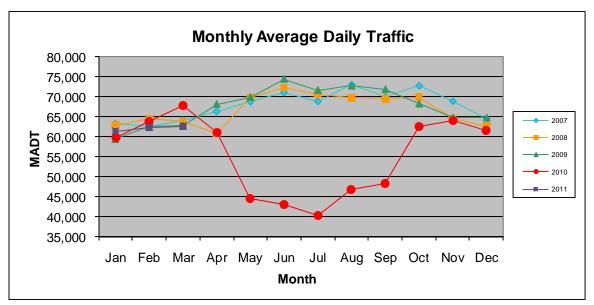

Note: Decrease in traffic April 2008 due to construction on I-694 and I-35W... Decrease in traffic April to October 2010 due to construction on I-694

Note: 'Weekday' defined as Monday-Friday, 'Weekend' defined as Saturday-Sunday