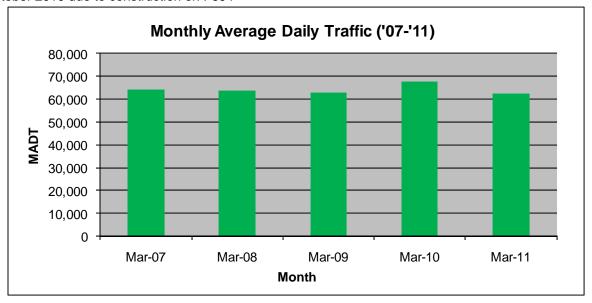

## MONTHLY REPORT, STATION NO. 341 (ATR) MARCH 2011

| Station Measurement: VOLUME/SPEED/CLASS      |                      |                      |                       |  |
|----------------------------------------------|----------------------|----------------------|-----------------------|--|
| Route: I-694                                 | Route Direction: N/S |                      | Lanes: 4              |  |
| County: Washingt                             | County: Washington   |                      | Closest City: Oakdale |  |
| Location: S OF CSAH35 (50TH ST N) IN OAKDALE |                      |                      |                       |  |
| Ref Post: 053+00.290                         | True Mile: 53.237    |                      | Sequence No. 9858     |  |
| Volume: 1,939,297                            |                      | MADT: 62,558         |                       |  |
| Weekday MADT: 67,244                         |                      | Weekend MADT: 49,506 |                       |  |