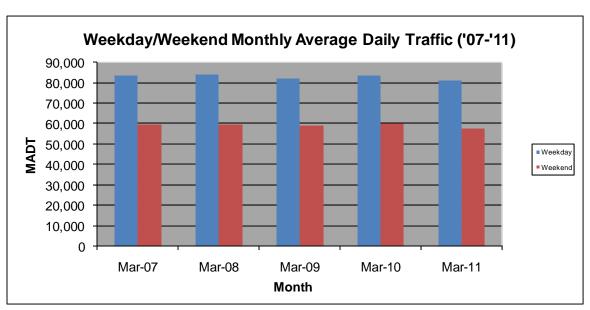

## MONTHLY REPORT, STATION NO. 336 (ATR) MARCH 2011

| Station Measurement: VOLUME                   |                      |                      |                   |
|-----------------------------------------------|----------------------|----------------------|-------------------|
| Route: I-35E                                  | Route Direction: N/S |                      | Lanes: 6          |
| County: Dakota                                |                      | Closest City: Eagan  |                   |
| Location: N OF MSAS102 (DEERWOOD DR) IN EAGAN |                      |                      |                   |
| Ref Post: 095+00.422                          | True Mile: 95.48     |                      | Sequence No. 9854 |
| Volume: 2,318,973                             |                      | MADT: 74,806         |                   |
| Weekday MADT: 80,856                          |                      | Weekend MADT: 57,664 |                   |

Note: 'Weekday' defined as Monday-Friday, 'Weekend' defined as Saturday-Sunday