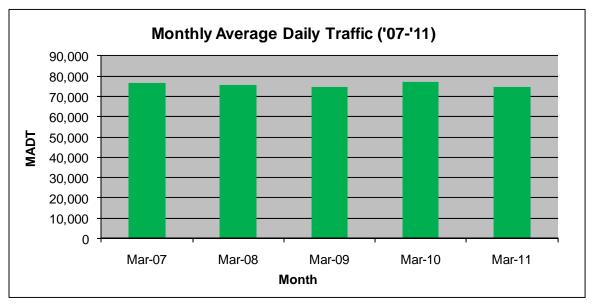

## MONTHLY REPORT, STATION NO. 336 (ATR) MARCH 2011

| Station Measurement: VOLUME                   |                      |                      |                   |
|-----------------------------------------------|----------------------|----------------------|-------------------|
| Route: I-35E                                  | Route Direction: N/S |                      | Lanes: 6          |
| County: Dakota                                |                      | Closest City: Eagan  |                   |
| Location: N OF MSAS102 (DEERWOOD DR) IN EAGAN |                      |                      |                   |
| Ref Post: 095+00.422                          | True Mile: 95.48     |                      | Sequence No. 9854 |
| Volume: 2,318,973                             |                      | MADT: 74,806         |                   |
| Weekday MADT: 80,856                          |                      | Weekend MADT: 57,664 |                   |