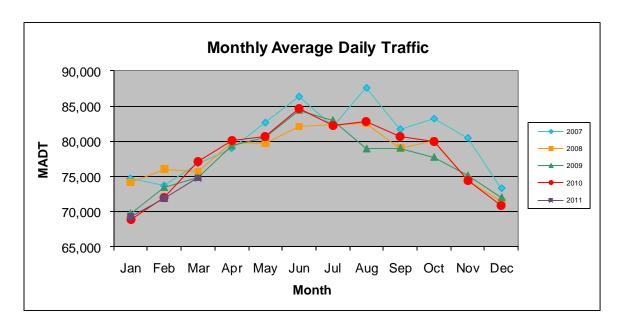

## MONTHLY REPORT, STATION NO. 336 (ATR) MARCH 2011

| Station Measurement: VOLUME                   |                      |                      |                   |
|-----------------------------------------------|----------------------|----------------------|-------------------|
| Route: I-35E                                  | Route Direction: N/S |                      | Lanes: 6          |
| County: Dakota                                |                      | Closest City: Eagan  |                   |
| Location: N OF MSAS102 (DEERWOOD DR) IN EAGAN |                      |                      |                   |
| Ref Post: 095+00.422                          | True Mile: 95.48     |                      | Sequence No. 9854 |
| Volume: 2,318,973                             |                      | MADT: 74,806         |                   |
| Weekday MADT: 80,856                          |                      | Weekend MADT: 57,664 |                   |