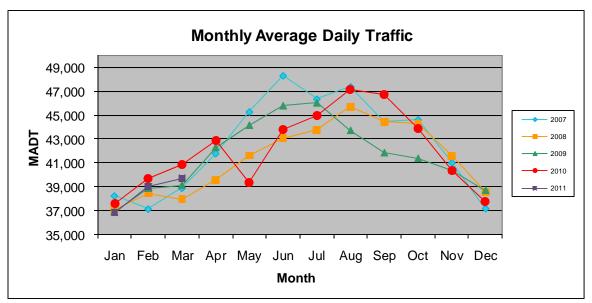

Note: Decrease in traffic 2008-2009 due to I-35W bridge collapse and construction  $\dots$  Decrease in traffic May to July 2010 due to construction on I-35W and TH 62

Note: 'Weekday' defined as Monday-Friday, 'Weekend' defined as Saturday-Sunday