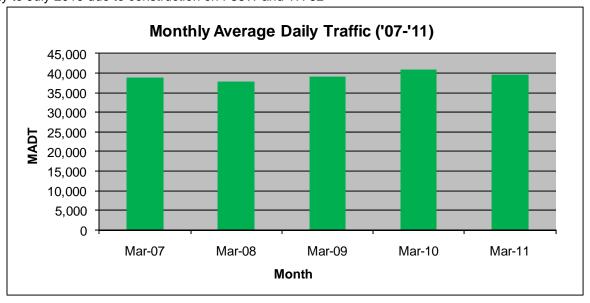

## MONTHLY REPORT, STATION NO. 335 (ATR) MARCH 2011

| Station Measurement: VOLUME/SPEED/CLASS       |                      |                      |                   |
|-----------------------------------------------|----------------------|----------------------|-------------------|
| Route: I-35W                                  | Route Direction: N/S |                      | Lanes: 4          |
| County: Anoka                                 |                      | Closest City: Blaine |                   |
| Location: W OF CR53 (SUNSET AVE NE) IN BLAINE |                      |                      |                   |
| Ref Post: 033+00.752                          | True Mile: 33.787    |                      | Sequence No. 9853 |
| Volume: 1,230,871                             |                      | MADT: 39,706         |                   |
| Weekday MADT: 42,248                          |                      | Weekend MADT: 32,750 |                   |