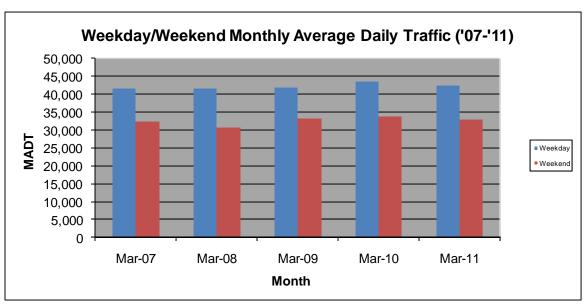

## MONTHLY REPORT, STATION NO. 335 (ATR) MARCH 2011

| Station Measurement: VOLUME/SPEED/CLASS       |                      |                      |                   |
|-----------------------------------------------|----------------------|----------------------|-------------------|
| Route: I-35W                                  | Route Direction: N/S |                      | Lanes: 4          |
| County: Anoka                                 |                      | Closest City: Blaine |                   |
| Location: W OF CR53 (SUNSET AVE NE) IN BLAINE |                      |                      |                   |
| Ref Post: 033+00.752                          | True Mile: 33.787    |                      | Sequence No. 9853 |
| Volume: 1,230,871                             |                      | MADT: 39,706         |                   |
| Weekday MADT: 42,248                          |                      | Weekend MADT: 32,750 |                   |

Note: Decrease in traffic 2008-2009 due to I-35W bridge collapse and construction  $\dots$  Decrease in traffic May to July 2010 due to construction on I-35W and TH 62

Note: 'Weekday' defined as Monday-Friday, 'Weekend' defined as Saturday-Sunday