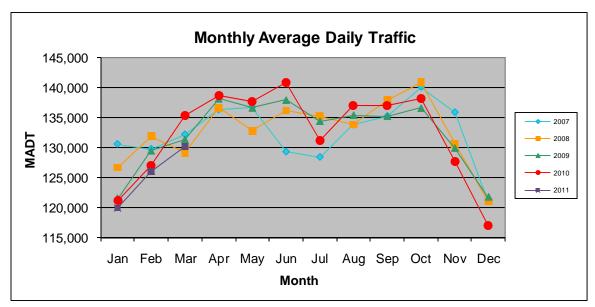

Note: Decrease in traffic June/July 2007 due to construction on I-394

Note: 'Weekday' defined as Monday-Friday, 'Weekend' defined as Saturday-Sunday