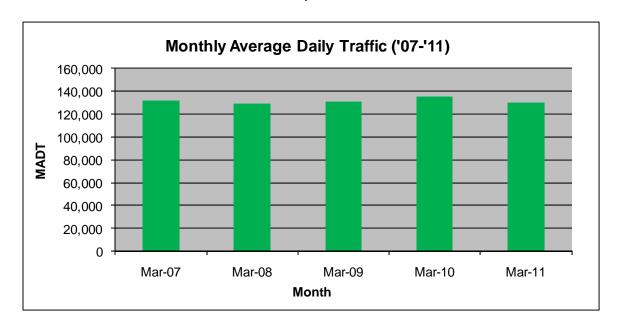

## MONTHLY REPORT, STATION NO. 326 (ATR) MARCH 2011

| Station Measurement: VOLUME         |                      |                           |                   |
|-------------------------------------|----------------------|---------------------------|-------------------|
| Route: I-394                        | Route Direction: E/W |                           | Lanes: 6          |
| County: Hennep                      | in                   | Closest City: Minneapolis |                   |
| Location: E OF TH100 IN MINNEAPOLIS |                      |                           |                   |
| Ref Post: 007+00.250                | True Mile: 7.25      |                           | Sequence No. 9850 |
| Volume: 4,033,879                   |                      | MADT: 130,125             |                   |
| Weekday MADT: 140,194               |                      | Weekend MADT: 101,116     |                   |