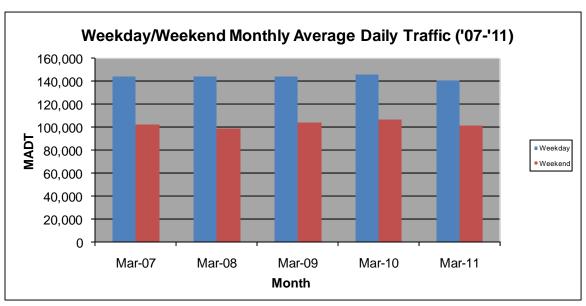

## MONTHLY REPORT, STATION NO. 326 (ATR) MARCH 2011

| Station Measurement: VOLUME         |                      |                           |                   |
|-------------------------------------|----------------------|---------------------------|-------------------|
| Route: I-394                        | Route Direction: E/W |                           | Lanes: 6          |
| County: Hennep                      | in                   | Closest City: Minneapolis |                   |
| Location: E OF TH100 IN MINNEAPOLIS |                      |                           |                   |
| Ref Post: 007+00.250                | True Mile: 7.25      |                           | Sequence No. 9850 |
| Volume: 4,033,879                   |                      | MADT: 130,125             |                   |
| Weekday MADT: 140,194               |                      | Weekend MADT: 101,116     |                   |

Note: Decrease in traffic June/July 2007 due to construction on I-394

Note: 'Weekday' defined as Monday-Friday, 'Weekend' defined as Saturday-Sunday