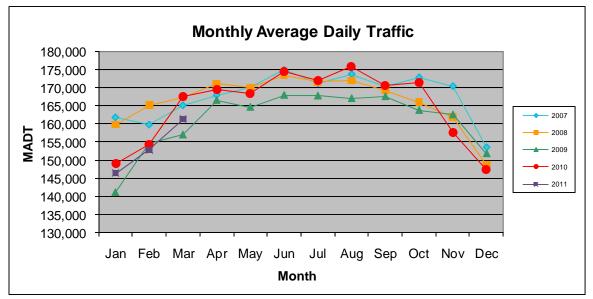

Note: Decrease in traffic October to November 2008 and January to August 2009 due to construction on I-494

Note: 'Weekday' defined as Monday-Friday, 'Weekend' defined as Saturday-Sunday