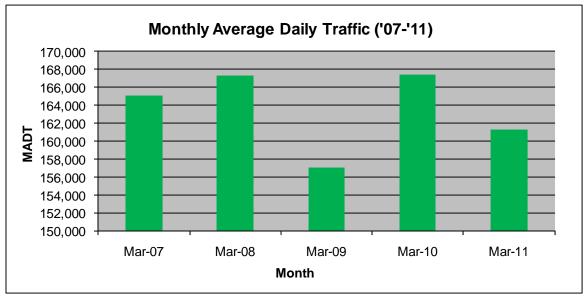

## MONTHLY REPORT, STATION NO. 321 (ATR) MARCH 2011

| S                                   | Station Measure      | ment: VOLUM               | E                 |
|-------------------------------------|----------------------|---------------------------|-------------------|
| Route: I-494                        | Route Direction: E/W |                           | Lanes: 6          |
| County: Hennepin                    |                      | Closest City: Bloomington |                   |
| Location: W OF I-35W IN BLOOMINGTON |                      |                           |                   |
| Ref Post: 005+00.600                | True Mile: 5.605     |                           | Sequence No. 9846 |
| Volume: 5,000,531                   |                      | MADT: 161,307             |                   |
| Weekday MADT: 169,568               |                      | Weekend MADT: 138,344     |                   |