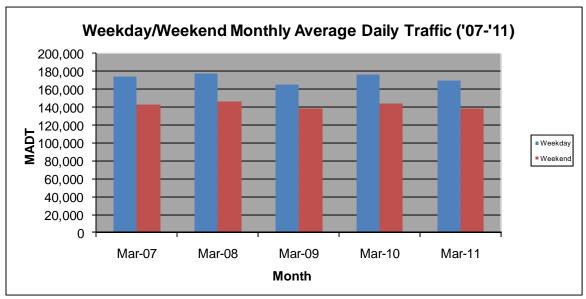

## MONTHLY REPORT, STATION NO. 321 (ATR) MARCH 2011

| S                                   | Station Measure      | ment: VOLUM               | E                 |
|-------------------------------------|----------------------|---------------------------|-------------------|
| Route: I-494                        | Route Direction: E/W |                           | Lanes: 6          |
| County: Hennepin                    |                      | Closest City: Bloomington |                   |
| Location: W OF I-35W IN BLOOMINGTON |                      |                           |                   |
| Ref Post: 005+00.600                | True Mile: 5.605     |                           | Sequence No. 9846 |
| Volume: 5,000,531                   |                      | MADT: 161,307             |                   |
| Weekday MADT: 169,568               |                      | Weekend MADT: 138,344     |                   |

Note: Decrease in traffic October to November 2008 and January to August 2009 due to construction on I-494

Note: 'Weekday' defined as Monday-Friday, 'Weekend' defined as Saturday-Sunday