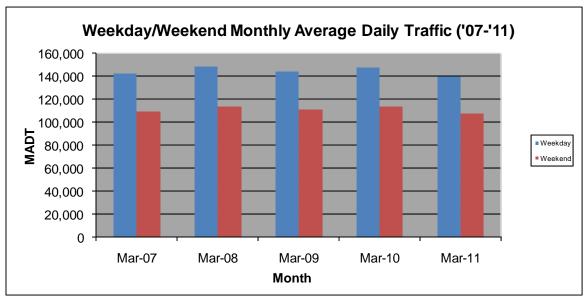

## MONTHLY REPORT, STATION NO. 303 (ATR) MARCH 2011

| Station Measurement: VOLUME                         |                      |                       |                   |
|-----------------------------------------------------|----------------------|-----------------------|-------------------|
| Route: I-35E                                        | Route Direction: N/S |                       | Lanes: 6          |
| County: Ramsey                                      |                      | Closest City: St Paul |                   |
| Location: S OF MSAS109 (E ARLINGTON AVE) IN ST PAUL |                      |                       |                   |
| Ref Post: 109+00.835                                | True Mile: 109.893   |                       | Sequence No. 9836 |
| Volume: 4,079,467                                   |                      | MADT: 131,596         |                   |
| Weekday MADT: 140,092                               |                      | Weekend MADT: 107,680 |                   |

Note: 'Weekday' defined as Monday-Friday, 'Weekend' defined as Saturday-Sunday