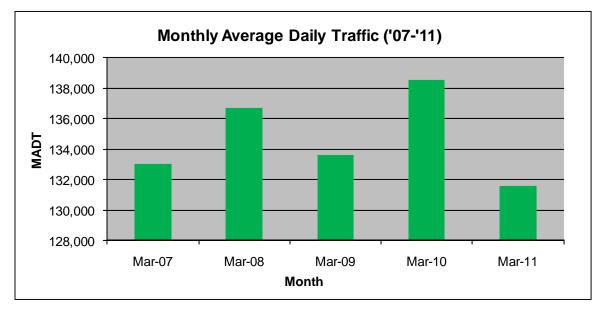

## MONTHLY REPORT, STATION NO. 303 (ATR) MARCH 2011

| Station Measurement: VOLUME                         |                      |                       |                   |
|-----------------------------------------------------|----------------------|-----------------------|-------------------|
| Route: I-35E                                        | Route Direction: N/S |                       | Lanes: 6          |
| County: Ramsey                                      |                      | Closest City: St Paul |                   |
| Location: S OF MSAS109 (E ARLINGTON AVE) IN ST PAUL |                      |                       |                   |
| Ref Post: 109+00.835                                | True Mile: 109.893   |                       | Sequence No. 9836 |
| Volume: 4,079,467                                   |                      | MADT: 131,596         |                   |
| Weekday MADT: 140,092                               |                      | Weekend MADT: 107,680 |                   |