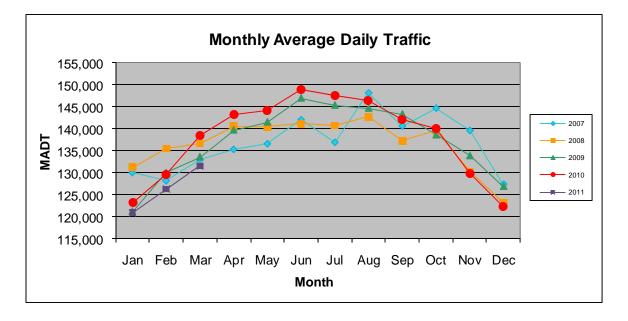

## MONTHLY REPORT, STATION NO. 303 (ATR) MARCH 2011

| Station Measurement: VOLUME                         |                      |                       |                   |
|-----------------------------------------------------|----------------------|-----------------------|-------------------|
| Route: I-35E                                        | Route Direction: N/S |                       | Lanes: 6          |
| County: Ramsey                                      |                      | Closest City: St Paul |                   |
| Location: S OF MSAS109 (E ARLINGTON AVE) IN ST PAUL |                      |                       |                   |
| Ref Post: 109+00.835                                | True Mile: 109.893   |                       | Sequence No. 9836 |
| Volume: 4,079,467                                   |                      | MADT: 131,596         |                   |
| Weekday MADT: 140,092                               |                      | Weekend MADT: 107,680 |                   |