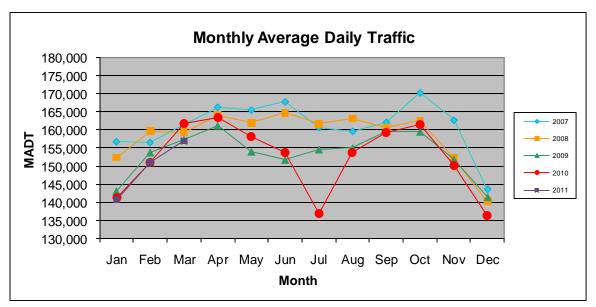

Note: Decrease in traffic July 2010 due to construction on I-94

Note: 'Weekday' defined as Monday-Friday, 'Weekend' defined as Saturday-Sunday