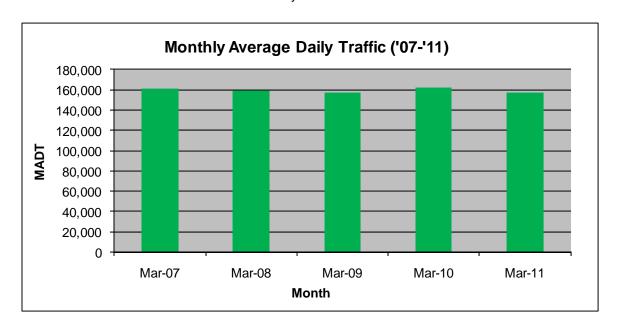

## MONTHLY REPORT, STATION NO. 301 (ATR) MARCH 2011

| Station Measurement: VOLUME             |                      |                       |                   |
|-----------------------------------------|----------------------|-----------------------|-------------------|
| Route: I-94                             | Route Direction: E/W |                       | Lanes: 8          |
| County: Ramsey                          | У                    | Closest City: St Paul |                   |
| Location: W OF N VICTORIA ST IN ST PAUL |                      |                       |                   |
| Ref Post: 239+00.922                    | True Mile: 240.541   |                       | Sequence No. 9834 |
| Volume: 4,864,530                       |                      | MADT: 156,920         |                   |
| Weekday MADT: 168,814                   |                      | Weekend MADT: 122,868 |                   |