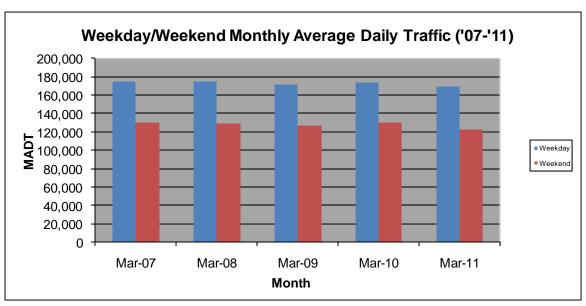

## MONTHLY REPORT, STATION NO. 301 (ATR) MARCH 2011

| Station Measurement: VOLUME             |                      |                       |                   |
|-----------------------------------------|----------------------|-----------------------|-------------------|
| Route: I-94                             | Route Direction: E/W |                       | Lanes: 8          |
| County: Ramsey                          | У                    | Closest City: St Paul |                   |
| Location: W OF N VICTORIA ST IN ST PAUL |                      |                       |                   |
| Ref Post: 239+00.922                    | True Mile: 240.541   |                       | Sequence No. 9834 |
| Volume: 4,864,530                       |                      | MADT: 156,920         |                   |
| Weekday MADT: 168,814                   |                      | Weekend MADT: 122,868 |                   |